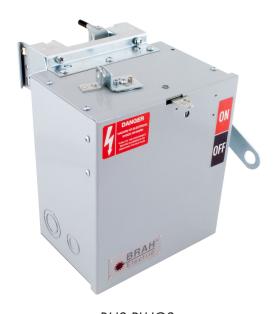

# PRODUCT DATA SHEET

BUS PLUGS
PART NO. BEB3603G

### PART NUMBER - BEB3603G

BRAH Electric aftermarket SB361R, SB361RG, 30 amp, 600 volt, 3 phase, 3 wire, with ground, fusible style bus plug, type BEB / SB, UL Listed assembly, complete with UL Recognized internal switch and components, suitable for use with OEM General Electric / ABB Spectra Series industrial busway systems, accepts Class H, R and J fuse types, direct substitute, fit and function for GE OEM SB361RG, SB361RGR, SB361RGJ

## **PRODUCT SPECIFICATIONS**

| Manufacturer  | BRAH Electric |  |
|---------------|---------------|--|
| Sub-Category  | Fusible       |  |
| Туре          | SB, BEB       |  |
| Wire          | 3             |  |
| Voltage       | 600V          |  |
| Amperage      | 30A           |  |
| Suitable Fuse | H, J, R       |  |
| A/C Rating    | 200 kA@480V   |  |
| Phase         | 3             |  |