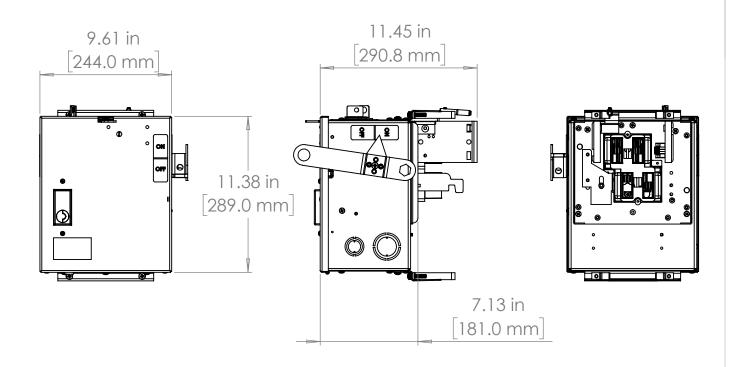

#### UNLESS OTHERWISE NOTED

ALL DIMENSIONS ARE IN INCHES METRIC UNITS ARE DISPLAYED BENEATH IN [ MM. ]

MATERIAL

FINISH

N/A

DO NOT SCALE DRAWING

### FUSIBLE BUS BLUGS

| SIZE | DWG.   | BEB360  | )3G          | A REV. |
|------|--------|---------|--------------|--------|
| SCAL | E:1:10 | WEIGHT: | SHEET 1 OF 1 |        |