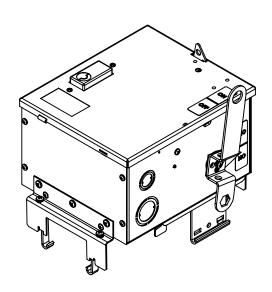

# PRODUCT DATA SHEET

BUS PLUGS
PART NO. BEB3603

### PART NUMBER - BEB3603

BRAH Electric aftermarket SB361R, 30 amp, 600 volt, 3 phase, 3 wire, fusible style bus plug, type BEB / SB, UL Listed assembly, complete with UL Recognized internal switch and components, suitable for use with OEM General Electric / ABB Spectra Series industrial busway systems, accepts Class H, R and J fuse types, direct substitute, fit and function for GE OEM SB361R, SB361RJ

## **PRODUCT SPECIFICATIONS**

| Manufacturer  | BRAH Electric |
|---------------|---------------|
| Sub-Category  | Fusible       |
| Туре          | SB, BEB       |
| Wire          | 3             |
| Voltage       | 600V          |
| Amperage      | 30A           |
| Suitable Fuse | H, J, R       |
| A/C Rating    | 200 kA@480V   |
| Phase         | 3             |

\* NOTE: BRAH Electric aftermarket SB361R, 30 amp, 600 volt, 3 phase, 3 wire, fusible style bus plug, type BEB / SB, UL Listed assembly, complete with UL Recognized internal switch and components