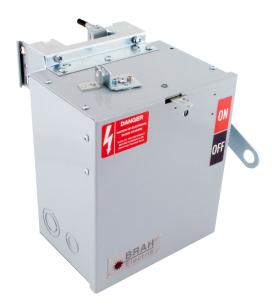

### PART NUMBER - BEB3603

BRAH Electric aftermarket SB361R, 30 amp, 600 volt, 3 phase, 3 wire, fusible style bus plug, type BEB / SB, UL Listed assembly, complete with UL Recognized internal switch and components, suitable for use with OEM General Electric / ABB Spectra Series industrial busway systems, accepts Class H, R and J fuse types, direct substitute, fit and function for GE OEM SB361R, SB361RJ

\* NOTE: BRAH Electric aftermarket SB361R, 30 amp, 600 volt, 3 phase, 3 wire, fusible style bus plug, type BEB / SB, UL Listed assembly, complete with UL Recognized internal switch and components

## **PRODUCT SPECIFICATIONS**

| Manufacturer  | BRAH Electric |
|---------------|---------------|
| Sub-Category  | Fusible       |
| Туре          | SB, BEB       |
| Wire          | 3             |
| Voltage       | 600V          |
| Amperage      | 30A           |
| Suitable Fuse | H, J, R       |
| A/C Rating    | 200 kA@480V   |
| Phase         | 3             |