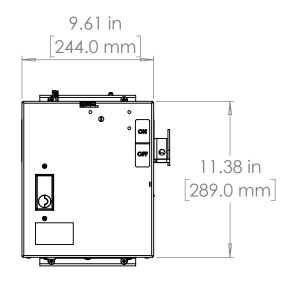

### UNLESS OTHERWISE NOTED

ALL DIMENSIONS ARE IN INCHES METRIC UNITS ARE DISPLAYED BENEATH IN [ MM. ]

MATERIAL

FINISH

N/A

DO NOT SCALE DRAWING

**FUSIBLE BUS BLUGS** 

| CIZE |        |                     |              | 0.51 |
|------|--------|---------------------|--------------|------|
| A    | DWG.   | <sup>№</sup> BEB360 | 3            | RE\  |
| SCAL | E:1:10 | WEIGHT:             | SHEET 1 OF 1 |      |