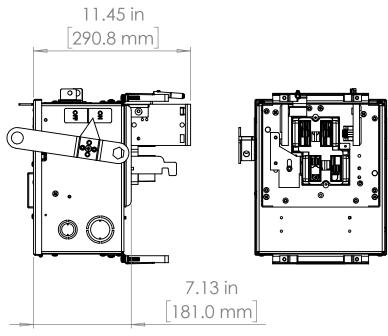

### UNLESS OTHERWISE NOTED

ALL DIMENSIONS ARE IN INCHES METRIC UNITS ARE DISPLAYED BENEATH IN [ MM. ]

MATERIAL

FINISH

N/A

DO NOT SCALE DRAWING

**FUSIBLE BUS BLUGS** 

| CIZE |        |                     |              | 0.51 |
|------|--------|---------------------|--------------|------|
| A    | DWG.   | <sup>№</sup> BEB360 | 3            | RE\  |
| SCAL | E:1:10 | WEIGHT:             | SHEET 1 OF 1 |      |