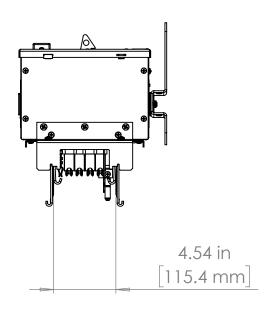

### UNLESS OTHERWISE NOTED

ALL DIMENSIONS ARE IN INCHES METRIC UNITS ARE DISPLAYED BENEATH IN [ MM. ]

MATERIAL

FINISH

N/A

DO NOT SCALE DRAWING

**FUSIBLE BUS BLUGS** 

| CIZE |        |                     |              | 0.51 |
|------|--------|---------------------|--------------|------|
| A    | DWG.   | <sup>№</sup> BEB360 | 3            | RE\  |
| SCAL | E:1:10 | WEIGHT:             | SHEET 1 OF 1 |      |