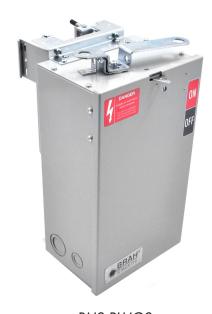

## PRODUCT DATA SHEET

**BUS PLUGS** PART NO. BEB3210G

## PART NUMBER - BEB3210G

BRAH Electric aftermarket direct SB323RG, 100 amp, 240 volt, 3 phase, 3 wire, with ground, fusible style bus plug, type BEB / SB, UL Listed assembly, complete with UL Recognized internal switch and components, suitable for use with OEM General Electric / ABB Spectra Series industrial busway systems, accepts Class H, R and J fuse types, direct substitute, fit and function for GE OEM SB323RG, SB323RGR, SB323RGJ

A REV.

\* NOTE: BRAH Electric aftermarket direct SB323RG, 100 amp, 240 volt, 3 phase, 3 wire, fusible style bus plug, type BEB / SB, UL Listed assembly, complete with UL Recognized internal switch and components.