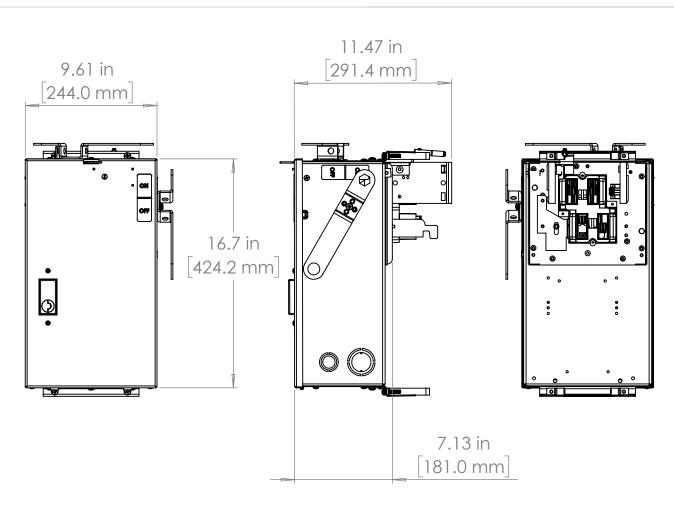

UNLESS OTHERWISE NOTED

ALL DIMENSIONS ARE IN INCHES METRIC UNITS ARE DISPLAYED BENEATH IN [ MM. ]

MATERIAL

FINISH

N/A

DO NOT SCALE DRAWING

FUSIBLE BUS BLUGS

SZALE:1:10 WEIGHT: SHEET 1 OF 1