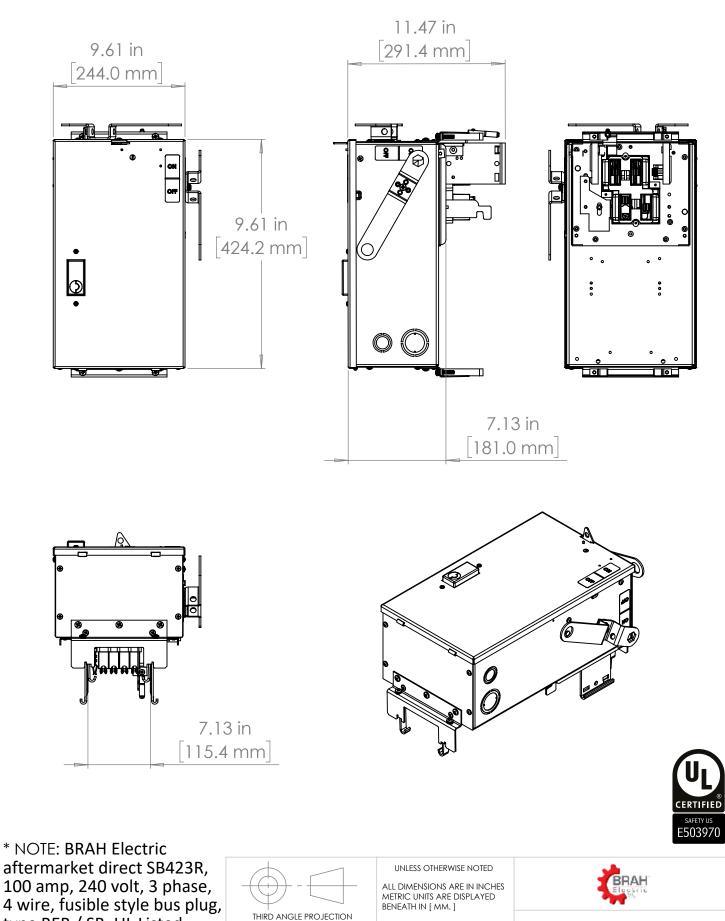

BUS PLUGS PART NO. BEB3210N

## PART NUMBER – BEB3210N

BRAH Electric aftermarket SB423R, 100 amp, 240 volt, 3 phase, 4 wire, fusible style bus plug, type BEB / SB, UL Listed assembly, complete with UL Recognized internal switch and components, suitable for use with OEM General Electric / ABB Spectra Series industrial busway systems, accepts Class H, R and J fuse types, direct substitute, fit and function for GE OEM SB423R, SB423RJ

type BEB / SB, UL Listed assembly, complete with UL Recognized internal switch and components.

|                                                                                                                                                                                                                                       | BENEATH IN [ MM. ]   | ••                       |  |
|---------------------------------------------------------------------------------------------------------------------------------------------------------------------------------------------------------------------------------------|----------------------|--------------------------|--|
| THIRD ANGLE PROJECTION                                                                                                                                                                                                                |                      | FUSIBLE BUS BLUGS        |  |
| PROPRIETARY AND CONFIDENTIAL<br>THE INFORMATION CONTAINED IN THIS<br>DRAWING IS THE SOLE PROPERTY OF<br>BRAH ELECTRIC. ANY REPRODUCTION<br>IN PART OR AS A WHOLE WITHOUT THE<br>WRITTEN PERMISSION OF BRAH ELECTRIC<br>IS PROHIBITED. | MATERIAL             |                          |  |
|                                                                                                                                                                                                                                       | FINISH N/A           | SIZE DWG. NO. BEB3210N   |  |
|                                                                                                                                                                                                                                       | DO NOT SCALE DRAWING | SCALE:1:10 WEIGHT: SHEET |  |
|                                                                                                                                                                                                                                       |                      |                          |  |