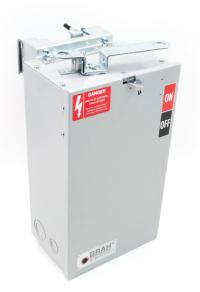

## PART NUMBER – BEB3210N

BRAH Electric aftermarket SB423R, 100 amp, 240 volt, 3 phase, 4 wire, fusible style bus plug, type BEB / SB, UL Listed assembly, complete with UL Recognized internal switch and components, suitable for use with OEM General Electric / ABB Spectra Series industrial busway systems, accepts Class H, R and J fuse types, direct substitute, fit and function for GE OEM SB423R, SB423RJ

type BEB / SB, UL Listed assembly, complete with UL Recognized internal switch and components.

|                                                                                                                                                                                                                                       | BENEATH IN [ MM. ]   | ••                       |  |
|---------------------------------------------------------------------------------------------------------------------------------------------------------------------------------------------------------------------------------------|----------------------|--------------------------|--|
| THIRD ANGLE PROJECTION                                                                                                                                                                                                                |                      | FUSIBLE BUS BLUGS        |  |
| PROPRIETARY AND CONFIDENTIAL<br>THE INFORMATION CONTAINED IN THIS<br>DRAWING IS THE SOLE PROPERTY OF<br>BRAH ELECTRIC. ANY REPRODUCTION<br>IN PART OR AS A WHOLE WITHOUT THE<br>WRITTEN PERMISSION OF BRAH ELECTRIC<br>IS PROHIBITED. | MATERIAL             |                          |  |
|                                                                                                                                                                                                                                       | FINISH N/A           | SIZE DWG. NO. BEB3210N   |  |
|                                                                                                                                                                                                                                       | DO NOT SCALE DRAWING | SCALE:1:10 WEIGHT: SHEET |  |
|                                                                                                                                                                                                                                       |                      |                          |  |