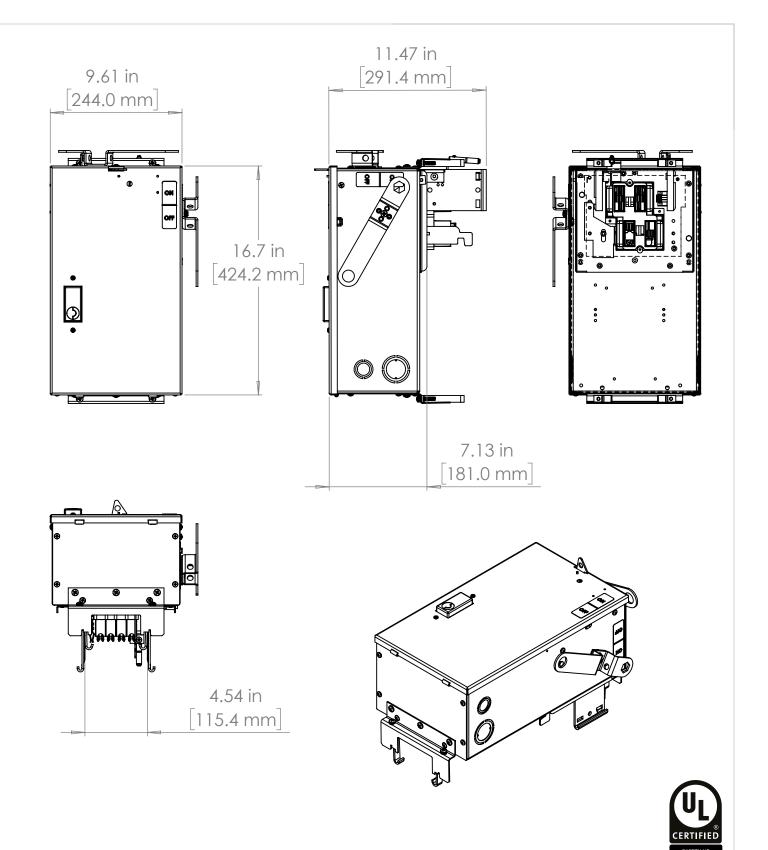

#### UNLESS OTHERWISE NOTED

ALL DIMENSIONS ARE IN INCHES METRIC UNITS ARE DISPLAYED BENEATH IN [ MM. ]

MATERIAL

FINISH

N/A

DO NOT SCALE DRAWING

E503970

### FUSIBLE BUS BLUGS

SIZE DWG. NO. BEB3210GNW A SCALE:1:10 WEIGHT: SHEET 1 OF 1