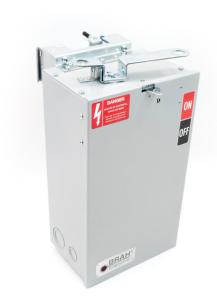

## PART NUMBER - BEB3210GNW

BRAH Electric aftermarket SB423RGI, 100 amp, 240 volt, 3 phase, 4 wire, with ground, fusible style bus plug, includes weather stripping for drip protection, type BEB / SB, UL Listed assembly, complete with UL Recognized internal switch and components, suitable for use with OEM General Electric / ABB Spectra Series industrial busway systems, accepts Class H, R and J fuse types, direct substitute, fit and function for GE OEM SB423RGI, SB423RGI, SB423RGI, SB423RGI

\* NOTE: BRAH Electric aftermarket direct SB423RGI, 100 amp, 240 volt, 3 phase, 4 wire, fusible style bus plug, type BEB / SB, UL Listed assembly, complete with UL Recognized internal switch and components.