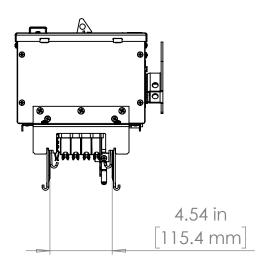

### UNLESS OTHERWISE NOTED

ALL DIMENSIONS ARE IN INCHES METRIC UNITS ARE DISPLAYED BENEATH IN [ MM. ]

MATERIAL

FINISH

N/A

DO NOT SCALE DRAWING

FUSIBLE BUS BLUGS

SIZE DWG, NO. BEB3210GW REV. A