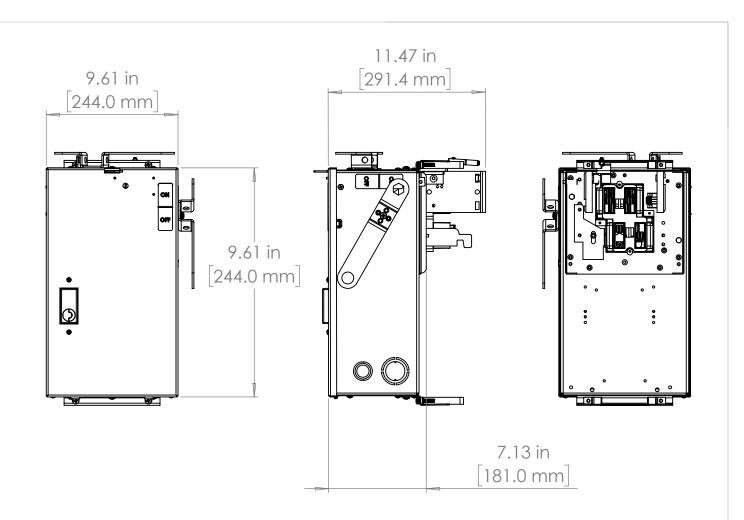

### UNLESS OTHERWISE NOTED

ALL DIMENSIONS ARE IN INCHES METRIC UNITS ARE DISPLAYED BENEATH IN [ MM. ]

MATERIAL

FINISH

N/A

DO NOT SCALE DRAWING

FUSIBLE BUS BLUGS

SIZE DWG, NO. BEB3210GW REV. A