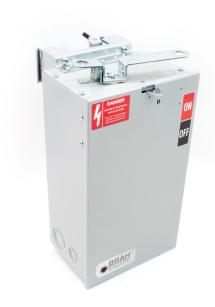

### PART NUMBER - BEB3210GW

BRAH Electric aftermarket SB323RGI, 100 amp, 240 volt, 3 phase, 3 wire, with ground, fusible style bus plug, includes weather stripping for drip protection, type BEB / SB, UL Listed assembly, complete with UL Recognized internal switch and components, suitable for use with OEM General Electric / ABB Spectra Series industrial busway systems, accepts Class H, R and J fuse types, direct substitute, fit and function for GE OEM SB323RGI, SB323RGI, SB323RGI, SB323RGI

CERTIFIED

SAFETY US
E503970

\* NOTE: BRAH Electric aftermarket direct SB323RGI, 100 amp, 240 volt, 3 phase, 3 wire, fusible style bus plug, type BEB / SB, UL Listed assembly, complete with UL Recognized internal switch and components.