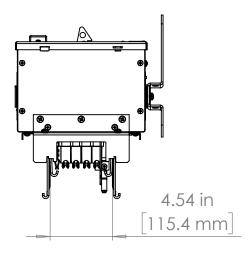

#### UNLESS OTHERWISE NOTED

ALL DIMENSIONS ARE IN INCHES METRIC UNITS ARE DISPLAYED BENEATH IN [ MM. ]

MATERIAL

FINISH

N/A

DO NOT SCALE DRAWING

### FUSIBLE BUS BLUGS

SIZE DWG. NO. BEB3206N REV. A

SCALE:1:10 WEIGHT: SHEET 1 OF 1