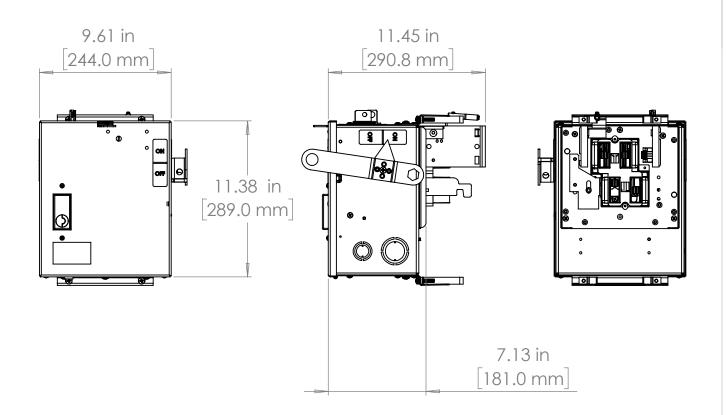

#### UNLESS OTHERWISE NOTED

ALL DIMENSIONS ARE IN INCHES METRIC UNITS ARE DISPLAYED BENEATH IN [ MM. ]

MATERIAL

FINISH

N/A

DO NOT SCALE DRAWING

### FUSIBLE BUS BLUGS

SIZE DWG. NO. BEB3206N REV. A

SCALE:1:10 WEIGHT: SHEET 1 OF 1