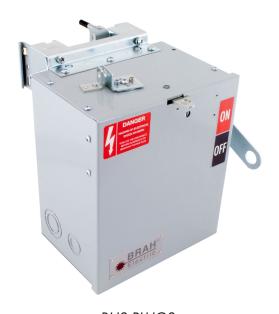

# PRODUCT DATA SHEET

BUS PLUGS
PART NO. BEB3206N

### PART NUMBER - BEB3206N

BRAH Electric aftermarket direct SB422R, 60 amp, 240 volt, 3 phase, 4 wire, fusible style bus plug, type BEB / SB, UL Listed assembly, complete with UL Recognized internal switch and components, suitable for use with OEM General Electric / ABB Spectra Series industrial busway systems, accepts Class H, R and J fuse types, direct substitute, fit and function for GE OEM SB422R, SB422RJ

\* NOTE: BRAH Electric aftermarket direct SB422R, 60amp, 240volt, 3 phase, 4 wire, fusible style bus plug, type BEB / SB, UL Listed assembly, complete with UL Recognized internal switch and components.