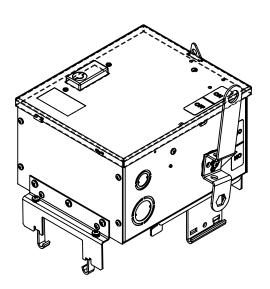

### PART NUMBER - BEB3206NW

BRAH Electric aftermarket direct SB422RI, 60 amp, 240 volt, 3 phase, 4 wire, fusible style bus plug, includes weather stripping for drip protection, type BEB / SB, UL Listed assembly, complete with UL Recognized internal switch and components, suitable for use with OEM General Electric / ABB Spectra Series industrial busway systems, accepts Class H, R and J fuse types, direct substitute, fit and function for GE OEM SB422RI, SB422RI

\* NOTE: BRAH Electric aftermarket direct SB422RI, 60amp, 240volt, 3 phase, 4 wire, fusible style bus plug, type BEB / SB, UL Listed assembly, complete with UL Recognized internal switch and components.

## **PRODUCT SPECIFICATIONS**

| Manufacturer  | BRAH Electric |
|---------------|---------------|
| Sub-Category  | Fusible       |
| Туре          | SB, BEB       |
| Wire          | 4             |
| Voltage       | 240V          |
| Amperage      | 60A           |
| Suitable Fuse | H, J, R       |
| A/C Rating    | 200 kA@240V   |
| Phase         | 3             |