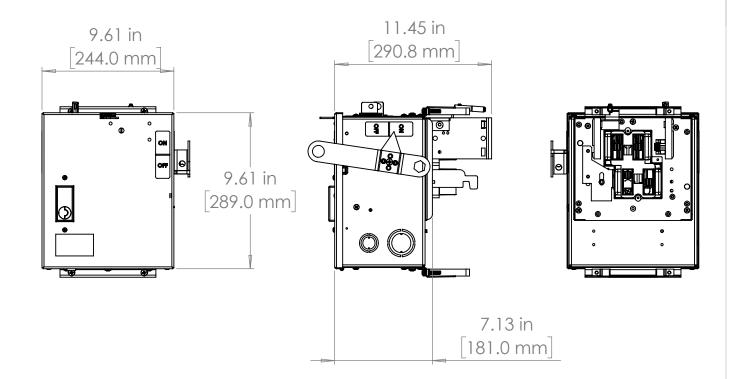

#### UNLESS OTHERWISE NOTED

ALL DIMENSIONS ARE IN INCHES METRIC UNITS ARE DISPLAYED BENEATH IN [ MM. ]

MATERIAL

FINISH

N/A

DO NOT SCALE DRAWING

FUSIBLE BUS BLUGS

SCALE:1:10 WEIGHT: SHE