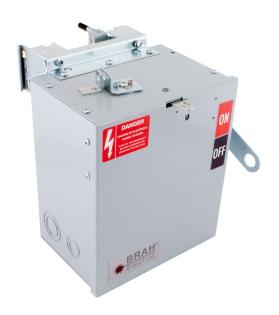

### PART NUMBER - BEB3206NW

BRAH Electric aftermarket direct SB422RI, 60 amp, 240 volt, 3 phase, 4 wire, fusible style bus plug, includes weather stripping for drip protection, type BEB / SB, UL Listed assembly, complete with UL Recognized internal switch and components, suitable for use with OEM General Electric / ABB Spectra Series industrial busway systems, accepts Class H, R and J fuse types, direct substitute, fit and function for GE OEM SB422RI, SB422RI

\* NOTE: BRAH Electric aftermarket direct SB422RI, 60amp, 240volt, 3 phase, 4 wire, fusible style bus plug, type BEB / SB, UL Listed assembly, complete with UL Recognized internal switch and components.