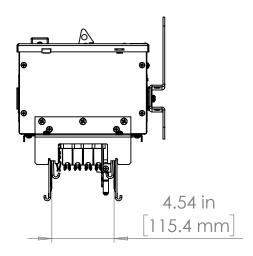

#### UNLESS OTHERWISE NOTED

ALL DIMENSIONS ARE IN INCHES METRIC UNITS ARE DISPLAYED BENEATH IN [ MM. ]

MATERIAL

FINISH

N/A

DO NOT SCALE DRAWING

FUSIBLE BUS BLUGS

SCALE:1:10 WEIGHT: SHE