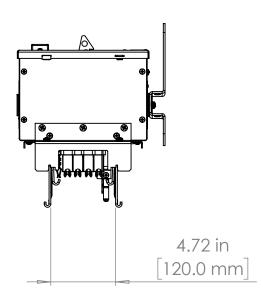

#### UNLESS OTHERWISE NOTED

ALL DIMENSIONS ARE IN INCHES METRIC UNITS ARE DISPLAYED BENEATH IN [ MM. ]

MATERIAL

FINISH

N/A

DO NOT SCALE DRAWING

FUSIBLE BUS BLUGS

SCALE:1:10 WEIGHT: SHEET 1 OF 1