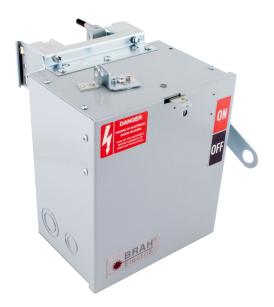

### PART NUMBER - BEB3203NW

BRAH Electric aftermarket direct SB421RI, 30 amp, 240 volt, 3 phase, 4 wire, fusible style bus plug, includes weather stripping for drip protection, type BEB / SB, UL Listed assembly, complete with UL Recognized internal switch and components, suitable for use with OEM General Electric / ABB Spectra Series industrial busway systems, accepts Class H, R and J fuse types, direct substitute, fit and function for GE OEM SB421RI, SB421RII

## **PRODUCT SPECIFICATIONS**

| Manufacturer  | BRAH Electric |
|---------------|---------------|
| Sub-Category  | Fusible       |
| Туре          | SB, BEB       |
| Wire          | 4             |
| Voltage       | 240V          |
| Amperage      | 30A           |
| Suitable Fuse | H, J, R       |
| A/C Rating    | 200 kA@240V   |
| Phase         | 3             |