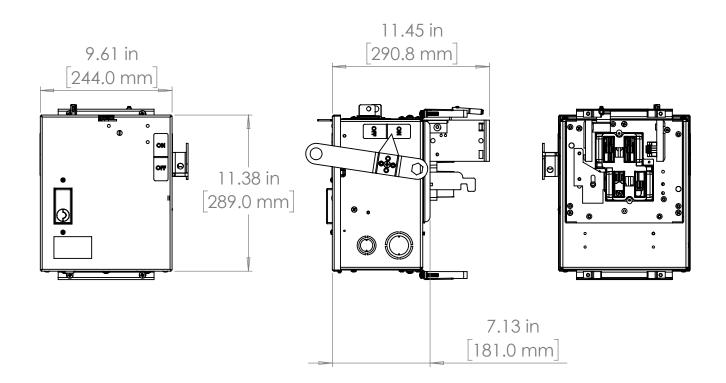

#### UNLESS OTHERWISE NOTED

ALL DIMENSIONS ARE IN INCHES METRIC UNITS ARE DISPLAYED BENEATH IN [ MM. ]

MATERIAL

FINISH

N/A

DO NOT SCALE DRAWING

FUSIBLE BUS BLUGS

SCALE:1:10 WEIGHT: SHEET 1 OF 1