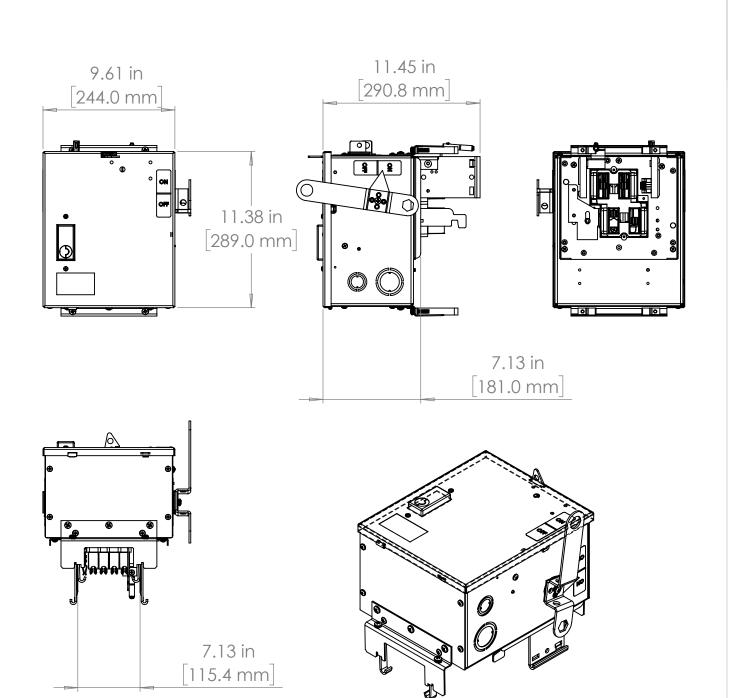

#### UNLESS OTHERWISE NOTED

ALL DIMENSIONS ARE IN INCHES METRIC UNITS ARE DISPLAYED BENEATH IN [ MM. ]

MATERIAL

FINISH

N/A

DO NOT SCALE DRAWING

FUSIBLE BUS BLUGS

SIZE DWG. NO. BEB3206

SCALE:1:10 WEIGHT: SHEET 1 OF 1