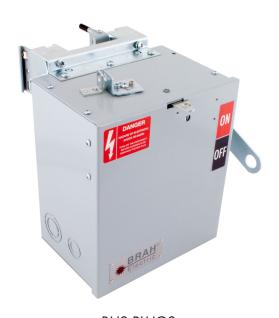

### PART NUMBER - BEB3206

BRAH Electric aftermarket direct SB322R, 60amp, 240volt, 3 phase, 3 wire, fusible style bus plug, type BEB / SB, UL Listed assembly, complete with UL Recognized internal switch and components, suitable for use with OEM General Electric / ABB Spectra Series industrial busway systems, accepts Class H, R and J fuse types, direct substitute, fit and function for GE OEM SB322R, SB322RJ

\* NOTE: BRAH Electric aftermarket direct SB322R, 60amp, 240volt, 3 phase, 3 wire, fusible style bus plug, type BEB / SB, UL Listed assembly, complete with UL Recognized internal switch and components.