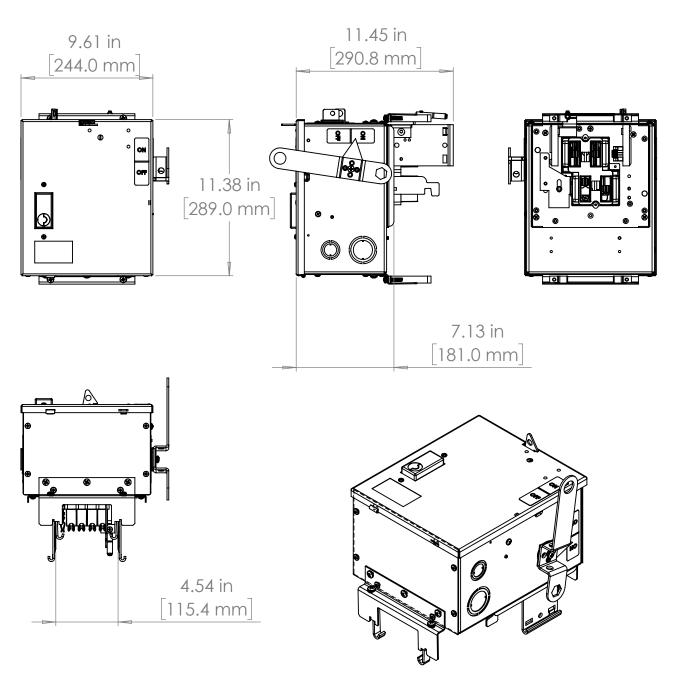

UNLESS OTHERWISE NOTED

ALL DIMENSIONS ARE IN INCHES METRIC UNITS ARE DISPLAYED BENEATH IN [ MM. ]

MATERIAL

FINISH

N/A

DO NOT SCALE DRAWING

FUSIBLE BUS BLUGS

SCALE:1:10 WEIGHT: SHEET 1 OF 1