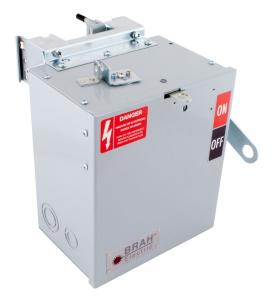

## PART NUMBER - BEB3203GW

BRAH Electric aftermarket direct SB321RGI, 30 amp, 240 volt, 3 phase, 3 wire, with ground, fusible style bus plug, includes weather stripping for drip protection, type BEB / SB, UL Listed assembly, complete with UL Recognized internal switch and components, suitable for use with OEM General Electric / ABB Spectra Series industrial busway systems, accepts Class H, R and J fuse types, direct substitute, fit and function for GE OEM SB321RGI, SB321RGII, SB321RGJI

## **PRODUCT SPECIFICATIONS**

| Manufacturer  | BRAH Electric |
|---------------|---------------|
| Sub-Category  | Fusible       |
| Туре          | SB, BEB       |
| Wire          | 3             |
| Voltage       | 240V          |
| Amperage      | 30A           |
| Suitable Fuse | H, J, R       |
| A/C Rating    | 200 kA@240V   |
| Phase         | 3             |

A REV.

\* NOTE: BRAH Electric aftermarket direct SB321RGI, 30amp, 240volt, 3 phase, 3 wire, fusible style bus plug, type BEB / SB, UL Listed assembly, complete with UL Recognized internal switch and components.