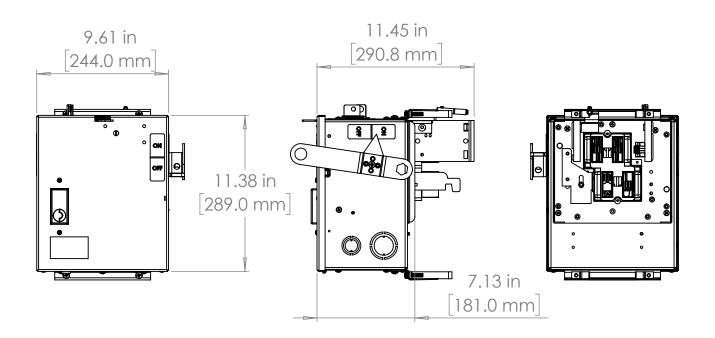

#### UNLESS OTHERWISE NOTED

ALL DIMENSIONS ARE IN INCHES METRIC UNITS ARE DISPLAYED BENEATH IN [ MM. ]

MATERIAL

FINISH

DO NOT SCALE DRAWING

N/A

FUSIBLE BUS BLUGS

SCALE:1:10

BEB3203GN

WEIGHT:

SHEET 1 OF 1