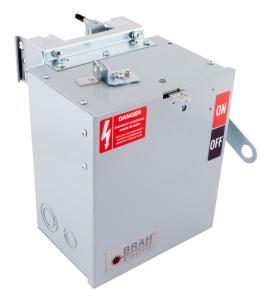

### PART NUMBER - BEB3203GN

BRAH Electric aftermarket direct SB421RGI, 30 amp, 240 volt, 3 phase, 4 wire, with ground, fusible style bus plug, includes weather stripping for drip protection, type BEB / SB, UL Listed assembly, complete with UL Recognized internal switch and components, suitable for use with OEM General Electric / ABB Spectra Series industrial busway systems, accepts Class H, R and J fuse types, direct substitute, fit and function for GE OEM SB421RGI, SB421RGI, SB421RGI

\* NOTE: BRAH Electric aftermarketdirect SB421RG, 30amp, 240volt, 3 phase, 4 wire, fusible style bus plug, type BEB / SB, UL Listed assembly,complete with UL Recognizedinternal switch and components.