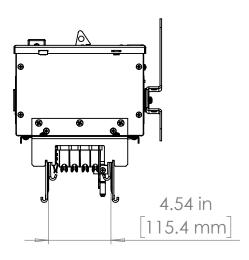

#### UNLESS OTHERWISE NOTED

ALL DIMENSIONS ARE IN INCHES METRIC UNITS ARE DISPLAYED BENEATH IN [ MM. ]

MATERIAL

FINISH

DO NOT SCALE DRAWING

N/A

FUSIBLE BUS BLUGS

SCALE:1:10 WEIGHT: SI