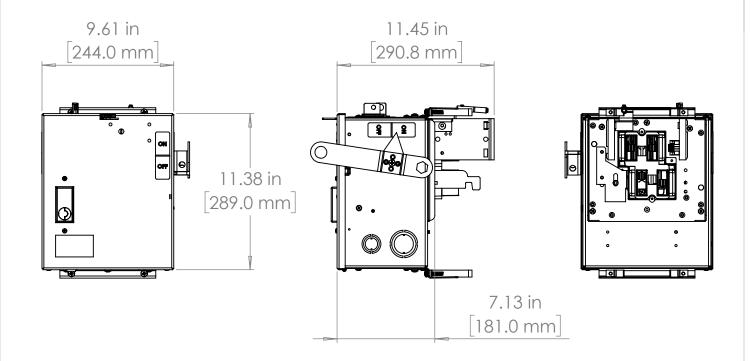

#### UNLESS OTHERWISE NOTED

ALL DIMENSIONS ARE IN INCHES METRIC UNITS ARE DISPLAYED BENEATH IN [ MM. ]

MATERIAL

FINISH

DO NOT SCALE DRAWING

N/A

FUSIBLE BUS BLUGS

SCALE:1:10 WEIGHT: SI