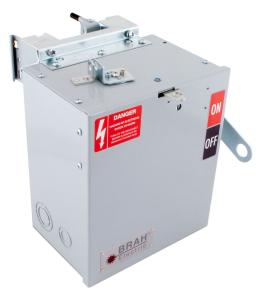

### PART NUMBER - BEB3606NW

BRAH Electric aftermarket SB462RI, 60 amp, 600 volt, 3 phase, 4 wire, fusible style bus plug, includes weather stripping for drip protection, type BEB / SB, UL Listed assembly, complete with UL Recognized internal switch and components, suitable for use with OEM General Electric / ABB Spectra Series industrial busway systems, accepts Class H, R and J fuse types, direct substitute, fit and function for GE OEM SB461RI, SB461RJI

CERTIFIED

SAFETY US
E503970

\* NOTE: BRAH Electric aftermarket direct SB462RI, 60amp, 600volt, 3 phase, 4 wire, fusible style bus plug, type BEB / SB, UL Listed assembly, complete with UL Recognized internal switch and components.