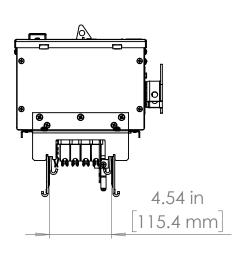

#### UNLESS OTHERWISE NOTED

ALL DIMENSIONS ARE IN INCHES METRIC UNITS ARE DISPLAYED BENEATH IN [ MM. ]

MATERIAL

FINISH

N/A

DO NOT SCALE DRAWING

FUSIBLE BUS BLUGS

SCALE:1:10 WEIGHT: SHEET 1 OF 1