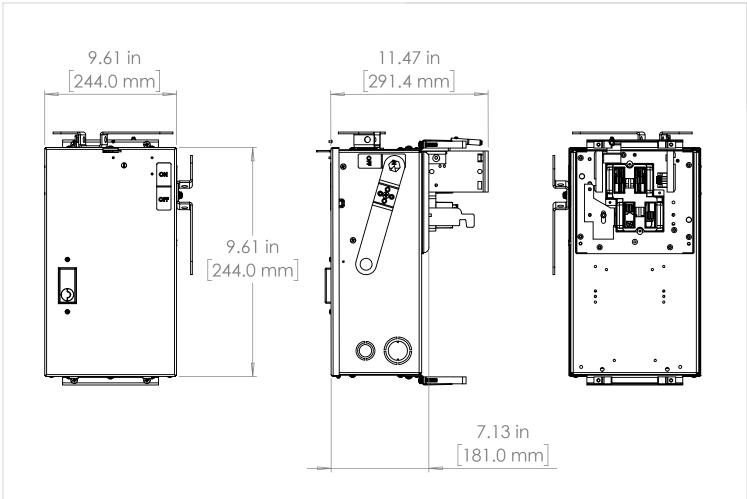

#### UNLESS OTHERWISE NOTED

ALL DIMENSIONS ARE IN INCHES METRIC UNITS ARE DISPLAYED BENEATH IN [ MM. ]

MATERIAL

FINISH

N/A

DO NOT SCALE DRAWING

FUSIBLE BUS BLUGS

SCALE:1:10 WEIGHT: SHEET 1 OF 1