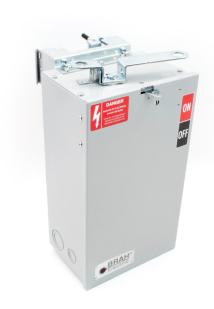

### PART NUMBER - BEB3610GW

BRAH Electric aftermarket SB363RGI, 100 amp, 600 volt, 3 phase, 3 wire, with ground, fusible style bus plug, includes weather stripping for drip protection, type BEB / SB, UL Listed assembly, complete with UL Recognized internal switch and components, suitable for use with OEM General Electric / ABB Spectra Series industrial busway systems, accepts Class H, R and J fuse types, direct substitute, fit and function for GE OEM SB363RGI, SB363RGI, SB363RGI, SB363RGI

CERTIFIED

SAFETY US
E503970

A REV.

\* NOTE: BRAH Electric aftermarket direct SB363RGI, 100 amp, 600 volt, 3 phase, 3 wire, fusible style bus plug, type BEB / SB, UL Listed assembly, complete with UL Recognized internal switch and components.