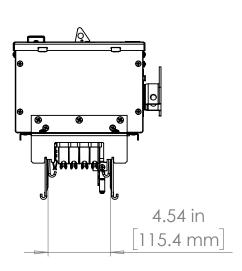

#### UNLESS OTHERWISE NOTED

ALL DIMENSIONS ARE IN INCHES METRIC UNITS ARE DISPLAYED BENEATH IN [ MM. ]

MATERIAL

FINISH

N/A

DO NOT SCALE DRAWING

FUSIBLE BUS BLUGS

SCALE:1:10 WEIGHT: SHEET 1 OF 1