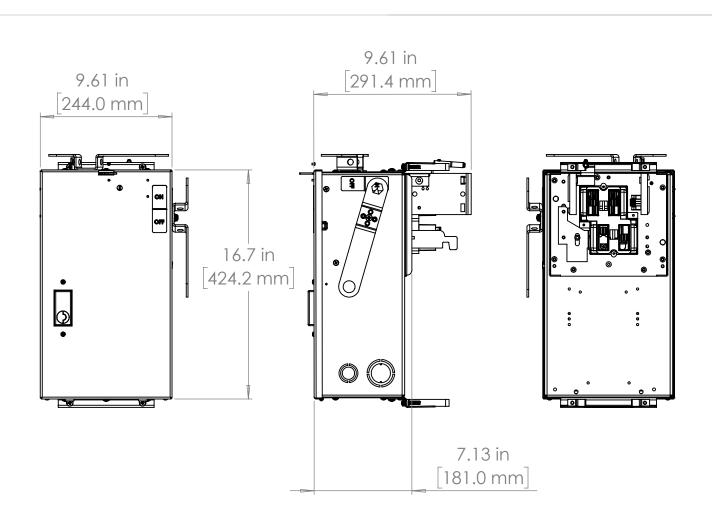

#### UNLESS OTHERWISE NOTED

ALL DIMENSIONS ARE IN INCHES METRIC UNITS ARE DISPLAYED BENEATH IN [ MM. ]

MATERIAL

FINISH

N/A

DO NOT SCALE DRAWING

FUSIBLE BUS BLUGS

SCALE:1:10 WEIGHT: SHEET 1 OF 1