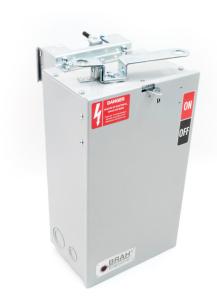

### PART NUMBER - BEB3610GNW

BRAH Electric aftermarket SB463RGI, 100 amp, 600 volt, 3 phase, 4 wire, with ground, fusible style bus plug, includes weather stripping for drip protection, type BEB / SB, UL Listed assembly, complete with UL Recognized internal switch and components, suitable for use with OEM General Electric / ABB Spectra Series industrial busway systems, accepts Class H, R and J fuse types, direct substitute, fit and function for GE OEM SB463RGI, SB463RGI, SB463RGI, SB463RGI

\* NOTE: BRAH Electric aftermarket direct SB463RGI, 100 amp, 600 volt, 3 phase, 4 wire, fusible style bus plug, type BEB / SB, UL Listed assembly, complete with UL Recognized internal switch and components.