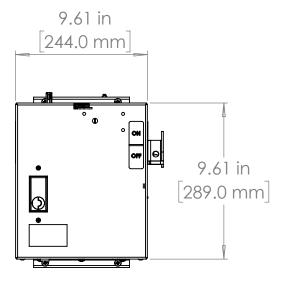

UNLESS OTHERWISE NOTED

ALL DIMENSIONS ARE IN INCHES METRIC UNITS ARE DISPLAYED BENEATH IN [ MM. ]

MATERIAL

FINISH

N/A

DO NOT SCALE DRAWING

FUSIBLE BUS BLUGS

SIZE DWG, NO. BEB3203GNW A