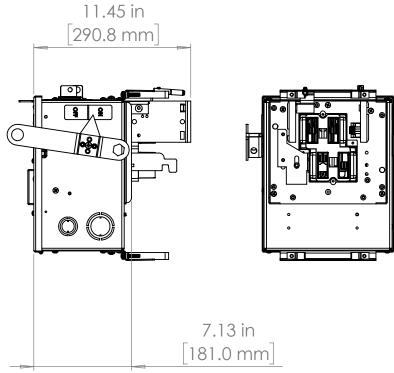

UNLESS OTHERWISE NOTED

ALL DIMENSIONS ARE IN INCHES METRIC UNITS ARE DISPLAYED BENEATH IN [ MM. ]

MATERIAL

FINISH

N/A

DO NOT SCALE DRAWING

FUSIBLE BUS BLUGS

SIZE DWG, NO. BEB3203GNW A