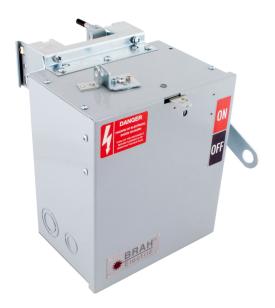

## PART NUMBER - BEB3203GNW

BRAH Electric aftermarket direct SB421RGI, 30 amp, 240 volt, 3 phase, 4 wire, with ground, fusible style bus plug, includes weather stripping for drip protection, type BEB / SB, UL Listed assembly, complete with UL Recognized internal switch and components, suitable for use with OEM General Electric / ABB Spectra Series industrial busway systems, accepts Class H, R and J fuse types, direct substitute, fit and function for GE OEM SB421RGI, SB421RGRI, SB421RGJI

## **PRODUCT SPECIFICATIONS**

| Manufacturer  | BRAH Electric |
|---------------|---------------|
| Sub-Category  | Fusible       |
| Туре          | SB, BEB       |
| Wire          | 4             |
| Voltage       | 240V          |
| Amperage      | 30A           |
| Suitable Fuse | H, J, R       |
| A/C Rating    | 200 kA@240V   |
| Phase         | 3             |

CERTIFIED

SAFETY US
E503970

\* NOTE: BRAH Electric aftermarketdirect SB421RGI, 30amp, 240volt, 3 phase, 4 wire, fusible style bus plug, type BEB / SB, UL Listed assembly,complete with UL Recognizedinternal switch and components.