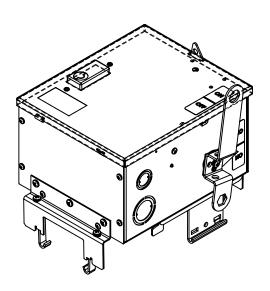

## PRODUCT DATA SHEET

BUS PLUGS
PART NO. BEB3203GNW

## PART NUMBER - BEB3203GNW

BRAH Electric aftermarket direct SB421RGI, 30 amp, 240 volt, 3 phase, 4 wire, with ground, fusible style bus plug, includes weather stripping for drip protection, type BEB / SB, UL Listed assembly, complete with UL Recognized internal switch and components, suitable for use with OEM General Electric / ABB Spectra Series industrial busway systems, accepts Class H, R and J fuse types, direct substitute, fit and function for GE OEM SB421RGI, SB421RGRI, SB421RGJI

## **PRODUCT SPECIFICATIONS**

| Manufacturer  | BRAH Electric |
|---------------|---------------|
| Sub-Category  | Fusible       |
| Туре          | SB, BEB       |
| Wire          | 4             |
| Voltage       | 240V          |
| Amperage      | 30A           |
| Suitable Fuse | H, J, R       |
| A/C Rating    | 200 kA@240V   |
| Phase         | 3             |

CERTIFIED

SAFETY US
E503970

\* NOTE: BRAH Electric aftermarketdirect SB421RGI, 30amp, 240volt, 3 phase, 4 wire, fusible style bus plug, type BEB / SB, UL Listed assembly,complete with UL Recognizedinternal switch and components.

UNLESS OTHERWISE NOTED

ALL DIMENSIONS ARE IN INCHES METRIC UNITS ARE DISPLAYED BENEATH IN [ MM. ]

MATERIAL

FINISH

N/A

DO NOT SCALE DRAWING

FUSIBLE BUS BLUGS

SIZE DWG, NO. BEB3203GNW A