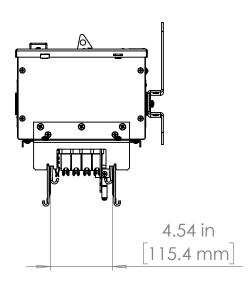

UNLESS OTHERWISE NOTED

ALL DIMENSIONS ARE IN INCHES METRIC UNITS ARE DISPLAYED BENEATH IN [ MM. ]

MATERIAL

FINISH

N/A

DO NOT SCALE DRAWING

FUSIBLE BUS BLUGS

SIZE DWG, NO. BEB3203GNW A