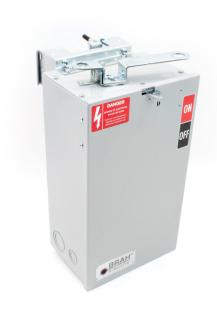

## PART NUMBER - BEB3210

BRAH Electric aftermarket direct SB323R, 100 amp, 240 volt, 3 phase, 3 wire, fusible style bus plug, type BEB / SB, UL Listed assembly, complete with UL Recognized internal switch and components, suitable for use with OEM General Electric / ABB Spectra Series industrial busway systems, accepts Class H, R and J fuse types, direct substitute, fit and function for GE OEM SB323R, SB323RJ

\* NOTE: BRAH Electric aftermarket direct SB323R, 100 amp, 240 volt, 3 phase, 3 wire, fusible style bus plug, type BEB / SB, UL Listed assembly, complete with UL Recognized internal switch and components.