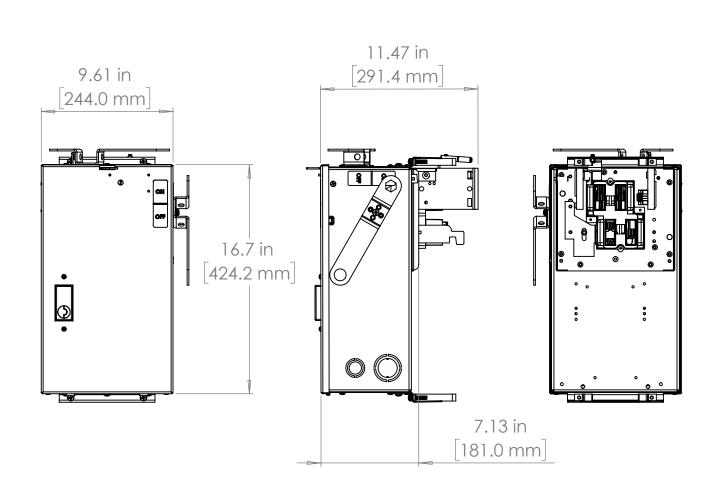

#### UNLESS OTHERWISE NOTED

ALL DIMENSIONS ARE IN INCHES METRIC UNITS ARE DISPLAYED BENEATH IN [ MM. ]

MATERIAL

FINISH

N/A

DO NOT SCALE DRAWING

### FUSIBLE BUS BLUGS

| SIZE | DWG.   | BEB321  | 0            | A REV. |
|------|--------|---------|--------------|--------|
| SCAL | E:1:10 | WEIGHT: | SHEET 1 OF 1 | -      |