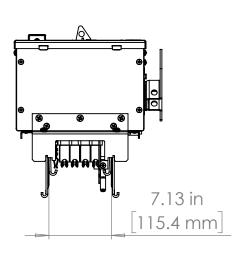

#### UNLESS OTHERWISE NOTED

ALL DIMENSIONS ARE IN INCHES METRIC UNITS ARE DISPLAYED BENEATH IN [ MM. ]

MATERIAL

FINISH

N/A

DO NOT SCALE DRAWING

### FUSIBLE BUS BLUGS

| SIZE | DWG.   | BEB321  | 0            | A REV. |
|------|--------|---------|--------------|--------|
| SCAL | E:1:10 | WEIGHT: | SHEET 1 OF 1 | -      |