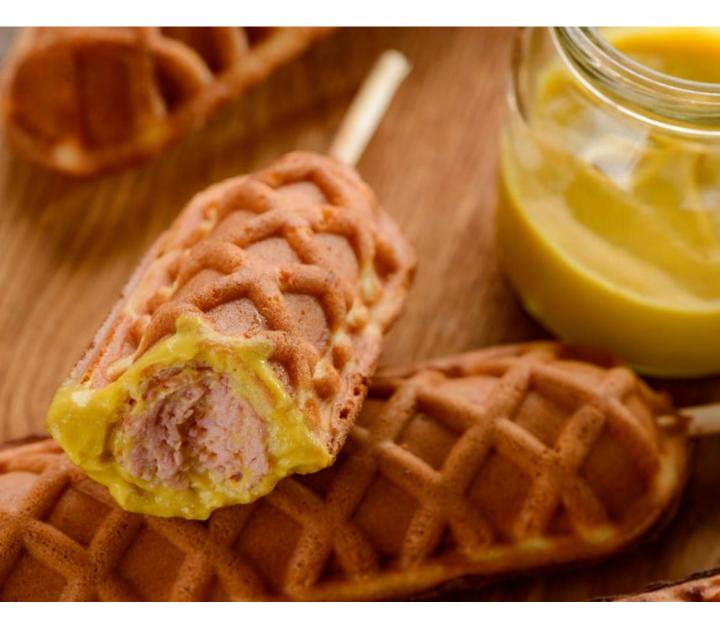

## WAFFLE CORN DOG NORMAL RUSSIAN : N\$40,00 CHEESE RUSSIAN: N\$50,00

A SMOKED RUSSIAN DIPPED IN WAFFLE BATTER AND BAKED TO PERFECTION WITH A SAUCE OF YOUR CHOICE.