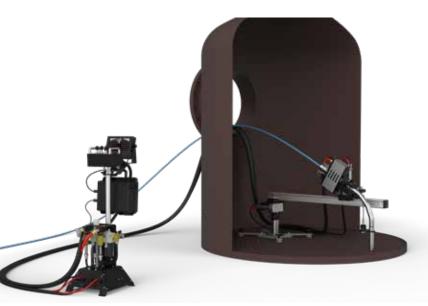

## Add the Confined Space Kit to configure the Compass for

**Domed Bundle Cleaning.** 

(formerly known as the ProP-DBP)

- Adds a camera system to enable accurate indexing from safely outside the enclosure
- Adaptable spider mount attaches quickly and reduces the need to remount equipment
- Curved guide tube makes it easy to reach perimeter tubes against the dome wall