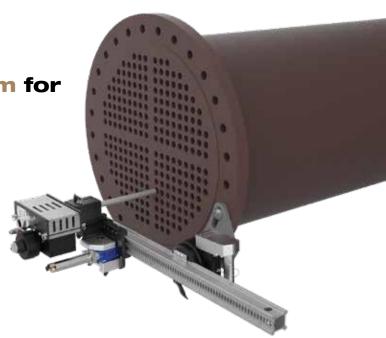

## COMPASS

(formerly known as the ProPositioner)

FOR VERTICAL, HORIZONTAL AND ENCLOSED BUNDLE CLEANING

The Compass is a remotely operated positioning system for single-lance tube cleaning.

- Designed to pair with the versitile ProDrive single lance tractor
- Radial motion from a single connection point enables operator to access all tubes in most bundles without remounting
- Lightweight and compact for portability and quick set-up