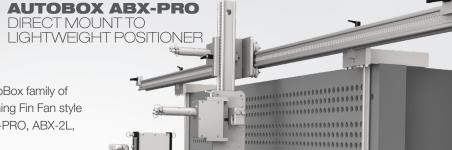

## FIN FAN

Fin Fan Style Exchanger Cleaning

**Compatible with:** 

ABX-2L ABX-3L

**ABX-PRO** 

The Fin Fan Accessories are designed to adapt the AutoBox family of flex lance systems for the specific requirements of cleaning Fin Fan style exchangers. The Fin Fan kit is compatible with the ABX-PRO, ABX-2L, and ABX-3L.

Fin Fan exchangers can be much wider than standard heat exchangers and are often accessed by very narrow walkways.

Fin Fan Accessory components allow the AutoBox and Lightweight Positioner to be safely mounted in tight walkway spaces for this type of cleaning. Customizable rail lengths and simple mounting clamps enable the positioning system to accommodate most Fin Fan headers and configurations.