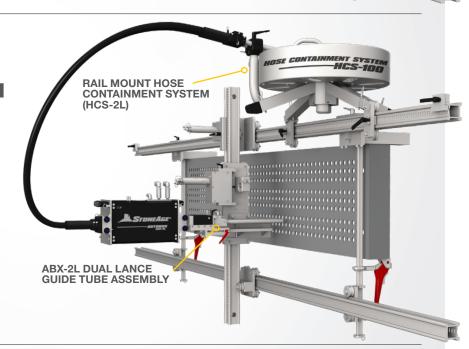

## **DUAL LANCE SYSTEM**

**AUTOBOX ABX-2L OR ABX-3L** 

DIRECT MOUNT TO LIGHTWEIGHT POSITIONER