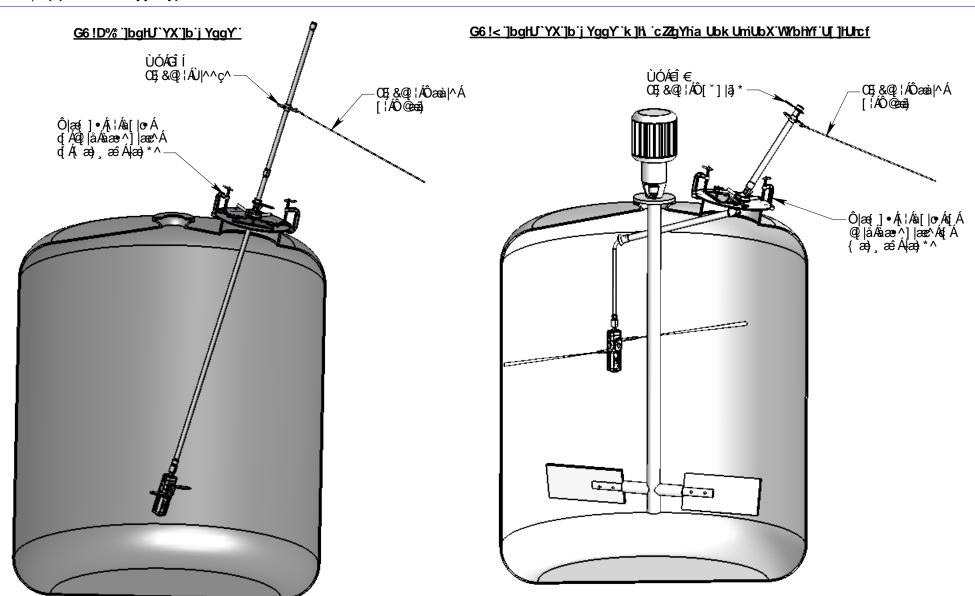

#### G6!D% \(\frac{7}{2}\)G6!A\(\frac{1}{2}\)(.

\(\text{\@A\O\EUF\) FA\O\EUF\) A\(\text{\AUO\EUF\}\) A\(\text{\AUO

V[Áœ•^{ à|^Ác@Ái)ÓÜFÎ ÊÛÓÜ ÚFÎ Á; kÛÓÜ G Á|ão^Ác@ÁÔ[||^ơΦÙÓÆĨ €ÃÆĨ FÁ; kÆÍ GDÁ} đ, ÁœÁ, ∄ ^Á; kố à^ÁcœÁ ∄|Ás^Á\$, •^!♂åÁ\$, đ, Ác@Ás, d, Ác@ÁS] ∄ åÁŪÓÆÏ €DÁ
å[] }ÁĮ Ác@ÁS] Á; Ác@ÁS] Á; Ác@ÁS] [|^ċÁcœÁV @ÂUÓÜ ÚFÎ Á; ÁUÒŒ G Á^ĭ ã^Ásè) Ácd æð |æð åÁQÚÓÆÏ €DÁ; åÁÛÓÆ Œ ÂÁÇÚÓÆÏ Á; kÆÍ Í ĎÉŊ &æc³ÁsæÁv@Ái æf, Ás á, Ás à Ásæ ÁsæÁi æð ÆðÁi æð ÁsæÁi æð Ás