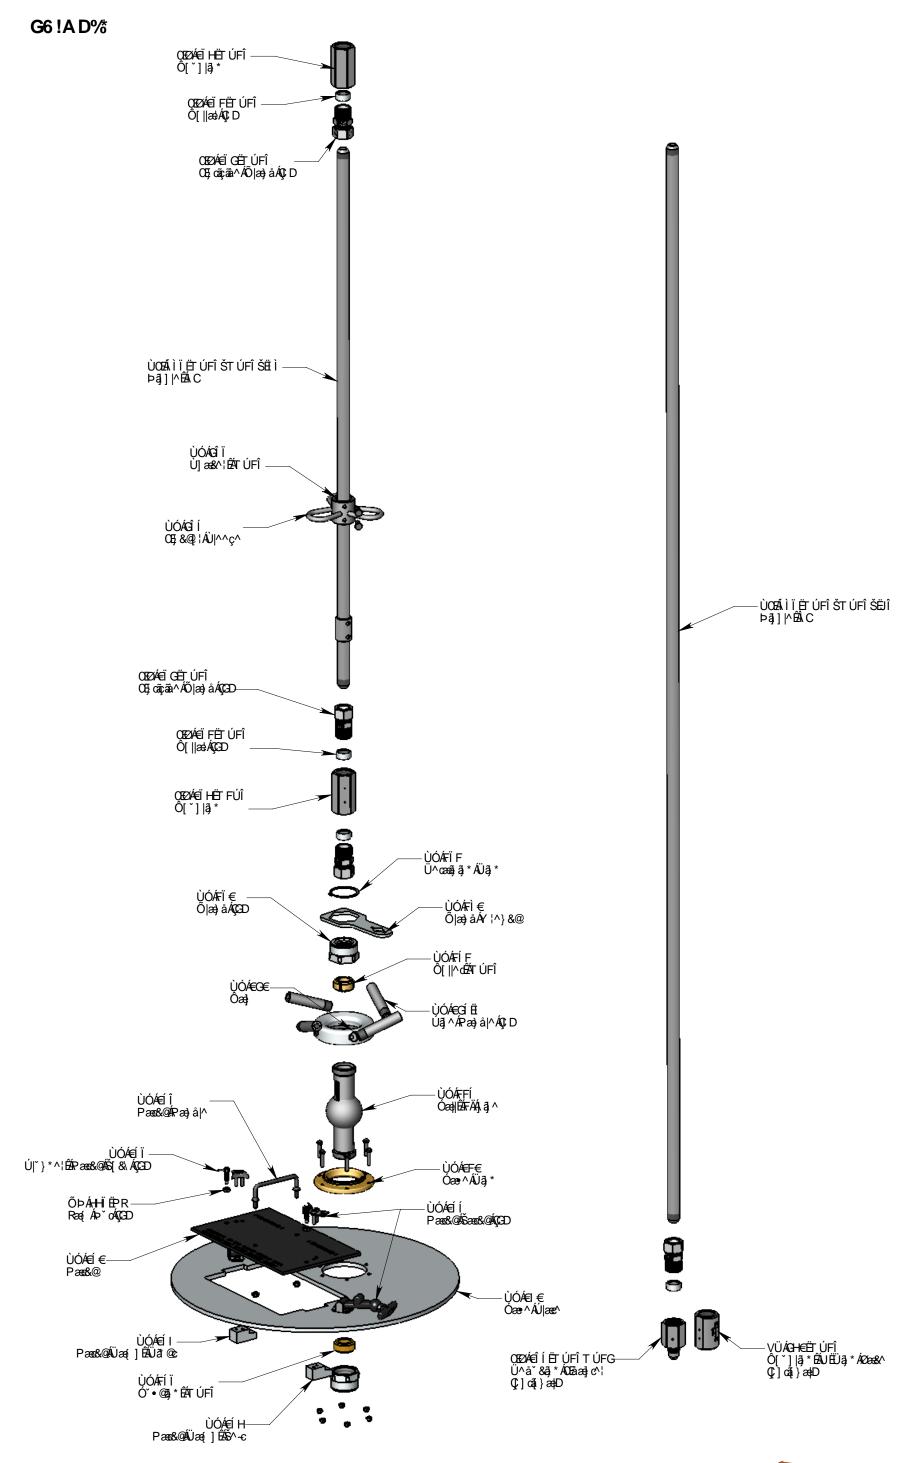

ota\\dota\\dota\\dota\\dota\\dota\\dota\\dota\\dota\\dota\\dota\\dota\\dota\\dota\\dota\\dota\\dota\\dota\\dota\\dota\\dota\\dota\\dota\\dota\\dota\\dota\\dota\\dota\\dota\\dota\\dota\\dota\\dota\\dota\\dota\\dota\\dota\\dota\\dota\\dota\\dota\\dota\\dota\\dota\\dota\\dota\\dota\\dota\\dota\\dota\\dota\\dota\\dota\\dota\\dota\\dota\\dota\\dota\\dota\\dota\\dota\\dota\\dota\\dota\\dota\\dota\\dota\\dota\\dota\\dota\\dota\\dota\\dota\\dota\\dota\\dota\\dota\\dota\\dota\\dota\\dota\d

#### G6!<.



# Ùą̃ ] |^à[ [ { ÁÇÌÓËÍFÎ ÊÂŨÓË ÚFÎ ÊÂŨÓË Œ ÊÂŨÓË D

ÙÓÆFÏF

Ü^œaajaj\*Á Üaj\*

ÙÓÆÏ€

ÙÓÆÎ€ Ô[\*]|ā}\*EÄŒ\$&@}¦

Õ|æ}å

ÙÓÆF€ Óæ^ÁÜā;\*

ÙÓÆI,€

ÚŠÁ GEÁ ÁE6Ð 7Ð E22Á Ú { } ^ O E ^ ÁÐ Ó Ð Á Ú ^ • ^ ¦ ç ^ å

Óæ•^ÁÚ|æe^

ÙÓÆÌ€ Õ|æ) åÁ Y ¦^} &@



# Ùą̃ ] |^à[ [ { ÁÇÌÓËÍFÎ ÊÂŨÓË ÚFÎ ÊÂŨÓË GI ÊÂŨÓË D



# 

### G6!A&(