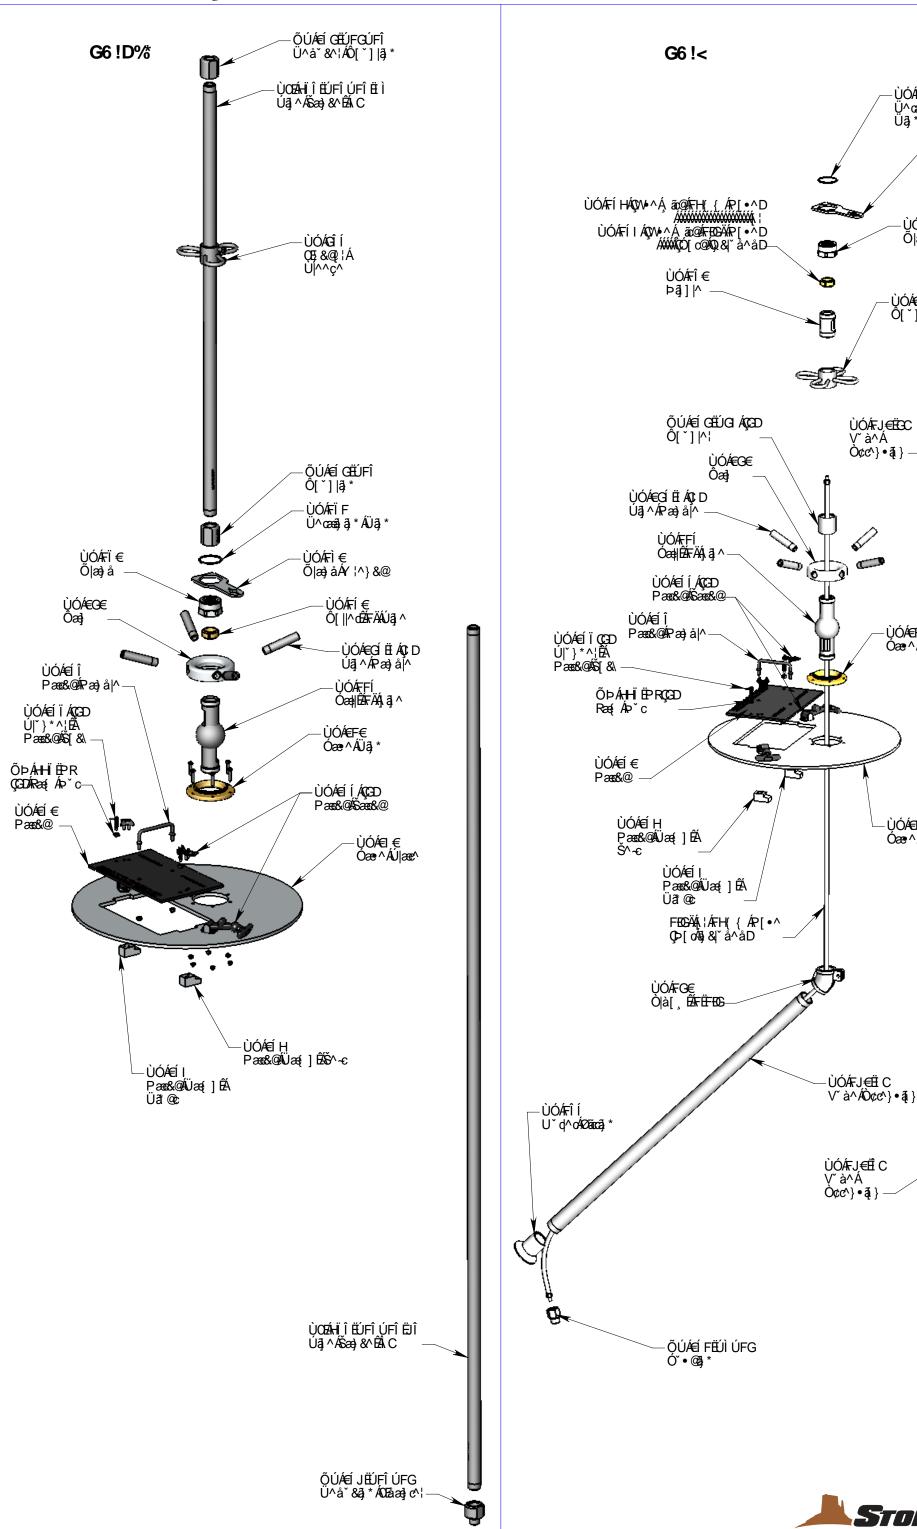

#### G6!<.

# Ùą̃ ] |^à[ [ { ÁÇÌÓËÍFÎ ÊÂŨÓË ÚFÎ ÊÂŨÓË Œ ÊÂŨÓË D

ÙÓÆFÏF

Ü^œaajaj\*Á Üaj\*

ÙÓÆÏ€

ÙÓÆÎ€ Ô[\*]|ā}\*EÄŒ\$&@}¦

Õ|æ}å

ÙÓÆF€ Óæ^ÁÜā;\*

ÙÓÆI,€