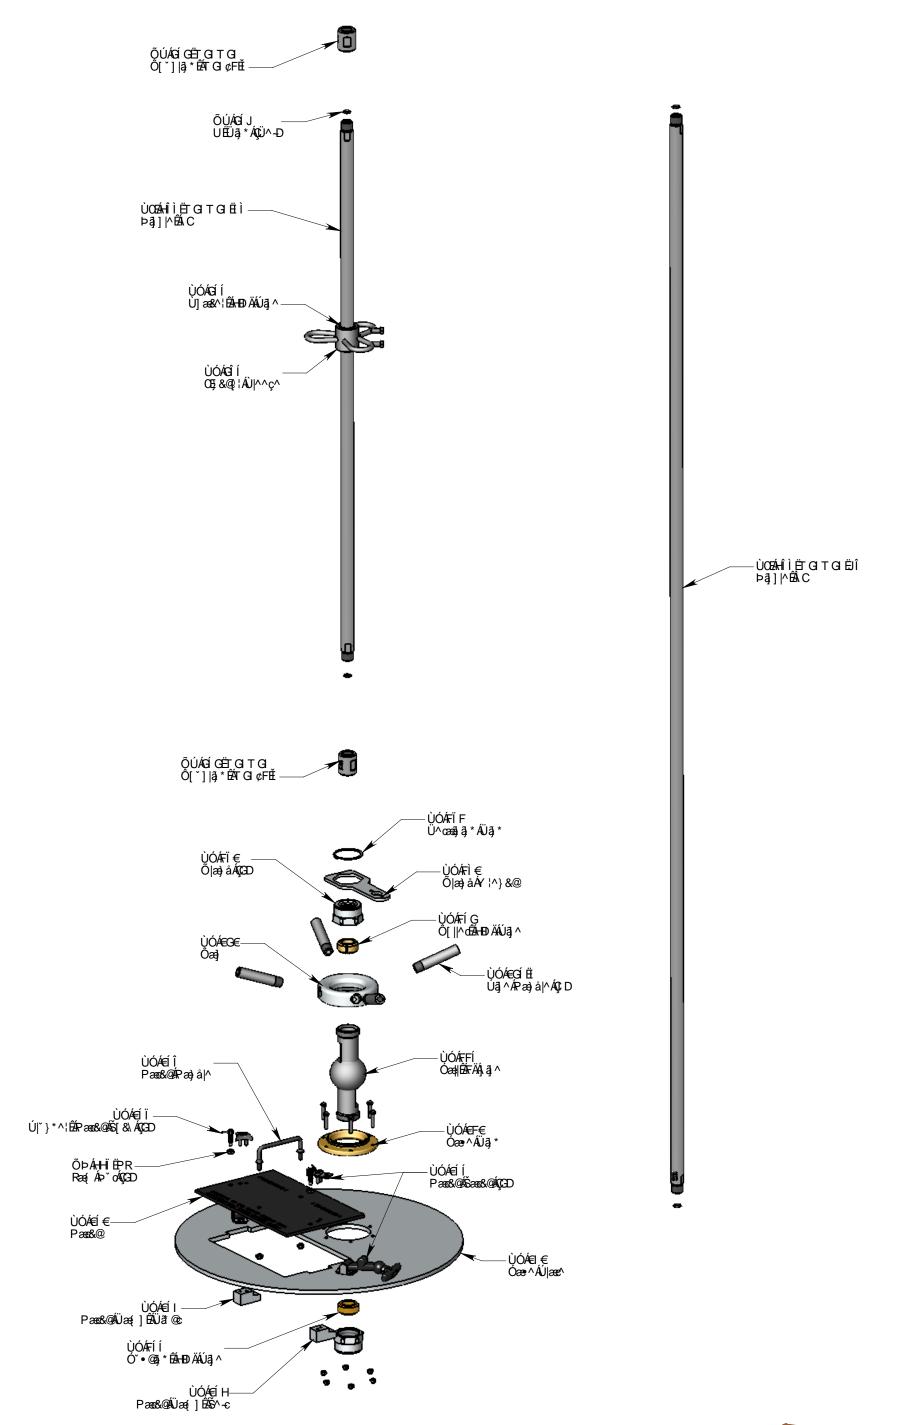

ota\\dota\\dota\\dota\\dota\\dota\\dota\\dota\\dota\\dota\\dota\\dota\\dota\\dota\\dota\\dota\\dota\\dota\\dota\\dota\\dota\\dota\\dota\\dota\\dota\\dota\\dota\\dota\\dota\\dota\\dota\\dota\\dota\\dota\\dota\\dota\\dota\\dota\\dota\\dota\\dota\\dota\\dota\\dota\\dota\\dota\\dota\\dota\\dota\\dota\\dota\\dota\\dota\\dota\\dota\\dota\\dota\\dota\\dota\\dota\\dota\\dota\\dota\\dota\\dota\\dota\\dota\\dota\\dota\\dota\\dota\\dota\\dota\\dota\\dota\\dota\\dota\\dota\d

#### G6!<.



# Ùą̃ ] |^à[ [ { ÁÇÌÓËÍFÎ ÊÂŨÓË ÚFÎ ÊÂŨÓË Œ ÊÂŨÓË D

ÙÓÆFÏF

Ü^œaajaj\*Á Üaj\*

ÙÓÆÏ€

ÙÓÆÎ€ Ô[\*]|ā}\*EÄŒ\$&@}¦

Õ|æ}å

ÙÓÆF€ Óæ^ÁÜā;\*

ÙÓÆI,€

ÚŠÁ GEÁ ÁE6Ð 7Ð E22Á Ú { } ^ O E ^ ÁÐ Ó Ð Á Ú ^ • ^ ¦ ç ^ å

Óæ•^ÁÚ|æe^

ÙÓÆÌ€ Õ|æ) åÁ Y ¦^} &@



# Ùą̃ ] |^à[ [ { ÁÇÌÓËÍFÎ ÊÂŨÓË ÚFÎ ÊÂŨÓË GI ÊÂŨÓË D



# 

### G6!A&(