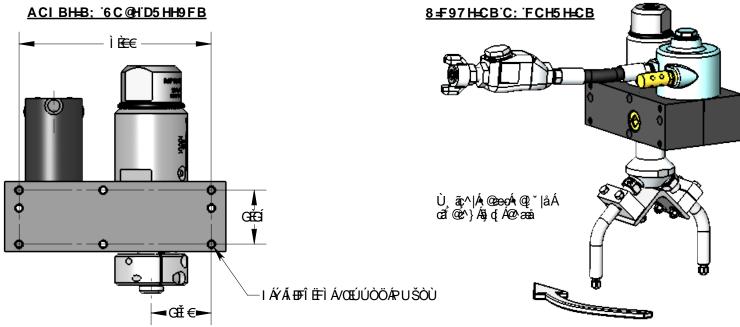

@ålæ`|æÅá`[cd]!Á•^åAjÁx@ADŐEE€Á^`ã^•Áa^aA\*A\*C; ^>}&A#Aa3A`A`A Y@}Á\*ā]\*Á@Á@ålæ`|æÅç^\!+ā]}Ê&^ÁA\*&[{ { ^}åÁ\*a}\*Áx@æA,<sup>†</sup>A¢A\*A¢A\*A¢A\*A¢A\*A¢A\*A¢@A\*a Y@}Á\*a}A\*@A@ålæ`|æÅç^}

QAN ÁL 28 ÁL Á] 3 Á@ Á } ãÁL LÁ @ LOÁ ^LA a @ ČÁ az LÉAN OÁSÁ@ ÁAL ^Á, ^LA a Á ALA AL } \* ^LÁ@29 ÁL Á ^& [} å • Éa@ LAÁ @ Č |å Án Ásæá/ 28 OÁL Á, 28 ALA 21 ] |ð å ÁL Ás@ ÁAL } \* ^LÁ@2 ÁL Ás@2 ÁL Ás@2 ÁLA 28 OÁL 2

#### AUjbhYbUbWY.

 $\tilde{O}^{A}_{A} = A_{A} \tilde{A}_{A} \tilde{A}_{$ 

7 CFFCG=J9`9BJ=FCBA9BH`BCH9,Á/@ÁĴŐË ⊕ЀÁæe•^{à|^Áa;Á,[cÁ ææ^¦cãt@ÈÁQEev¦Á\*•ã]\*Áx@Áæe•^{à]^ÁajÁ&[¦¦[•ãç^Á\*}çã[}{^}orÉázÁá;Á^&[{ { ^}å^åÁ&[Áæ}^ÁœÁ @[`•ã]\*•Áæ]ædóæ)åÁ&|^æ)Áæ|A\*¢][•^åÁjæerÈÁÔ@&\Á{¦Áæ}^Ååæ{æ\*^åÊ&{[¦[å^åÁ¦¦Á[¦}Á&[{][}^}orÁæ)åA^]]æ&^ÁæA,^&••æ\*ÊÁQE‡[¸Á∞A´}ãóA[Áå¦^Á&[{]|^cv|^Á;ŀã[¦Á&[Á ¦^Ëæ••^{à|°È



#### 8F=J969@HF9D@579A9BH

 $\mathsf{F} \breve{A} \breve{U}^{\mathsf{A}} \{ [c^{\mathsf{A}} \breve{A}]^{\mathsf{A}} | \breve{A} \mathsf{Q}^{\mathsf{A}} \breve{\mathsf{B}} [ | \bullet^{\mathsf{A}} \breve{\mathsf{A}} \breve{\mathsf{A}} \mathsf{A}^{\mathsf{A}} \mathsf{A}^{\mathsf{A$ 

GŽÁÙ^]ælæe^Á@edç^•Áį.Áæp\*{āj\*{Á@?`•āj\*LÁ^{[ç^Á,ãç^|Áæ)åÁ;[d[¦ĽXÁQ•]^&oÁ]¦[&\^oA[¦Á{¦^ã}}Á;æe^¦ãædÁs`ā¦å`]LÁ§•]^&oÁ @eeoÁ^ædÁ[¦Á,^ælÁæ)åÁ^]|æ&^ÁsÁ ,[¦}ÁįlÁsæ{æ\*^åÈ

HĐÁU jæ&^ Á^, Ás^ joá, } Á, ãç^ já] ¦[&\^oáse) å Á, [d[¦Á] ¦[&\^oáse) å Á, jæ&^ Á, [d[¦Áse) å Á, ãç^ já§ d[Áœe+A, Ásetš {3}` {Áq2`•3}\* ĎÁœA] ¦[&\^o Á; ^¦^Á, [ç^å A, ¦Á^] jæ&^å Ď&@ &\Á cœeená@ Á] ¦[&\^o Aset] } Á ãceA æ&@ {k coe', E

IÈÜ^]|æ&^Á;c@\¦Á@a+Á;~áæj`{āj`{Á@`•āj\*ÊA^^]āj\*Á;[q[¦Áæ)åÁ;ãç^|A;l[]^\|^Á^æe\*å/AşÁ@`Á@`•āj\*ÈÁÔ@&\Áa^|oáe\*}•āj