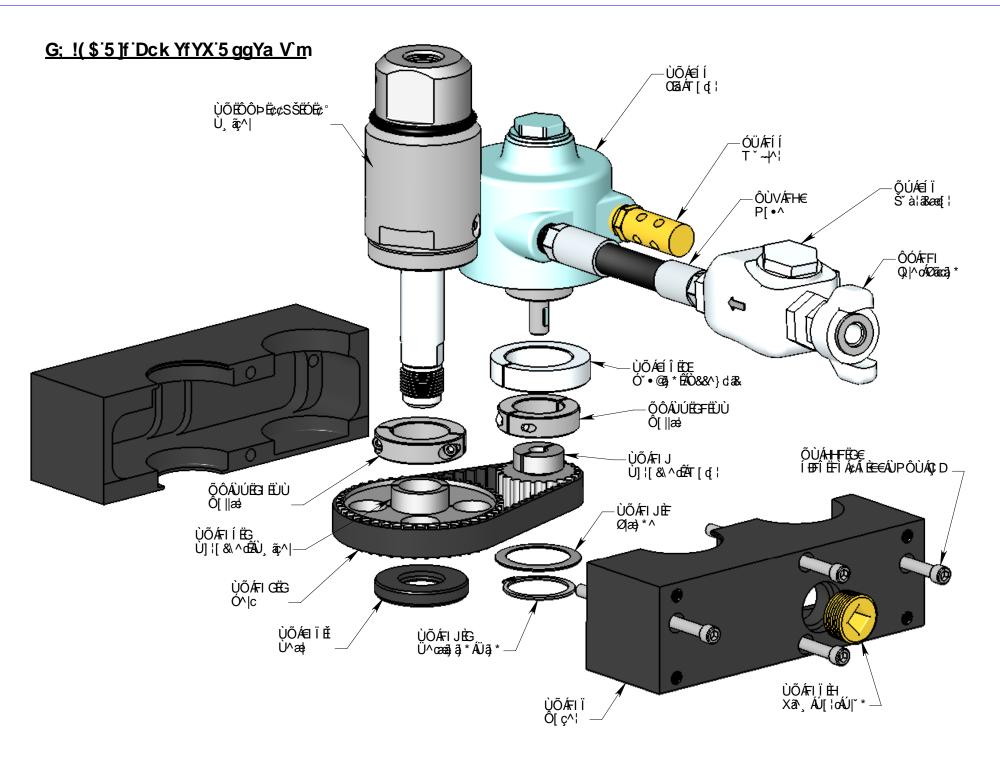

## $\dot{U}\tilde{O}\ddot{H}\in\hat{A}_{2}\dot{A}^{*}\dot{A}^{*}\dot{A}^{*}\dot{A}^{*}\dot{A}^{*}\dot{A}^{*}\dot{A}^{*}\dot{A}^{*}\dot{A}^{*}\dot{A}^{*}\dot{A}^{*}\dot{A}^{*}\dot{A}^{*}\dot{A}^{*}\dot{A}^{*}\dot{A}^{*}\dot{A}^{*}\dot{A}^{*}\dot{A}^{*}\dot{A}^{*}\dot{A}^{*}\dot{A}^{*}\dot{A}^{*}\dot{A}^{*}\dot{A}^{*}\dot{A}^{*}\dot{A}^{*}\dot{A}^{*}\dot{A}^{*}\dot{A}^{*}\dot{A}^{*}\dot{A}^{*}\dot{A}^{*}\dot{A}^{*}\dot{A}^{*}\dot{A}^{*}\dot{A}^{*}\dot{A}^{*}\dot{A}^{*}\dot{A}^{*}\dot{A}^{*}\dot{A}^{*}\dot{A}^{*}\dot{A}^{*}\dot{A}^{*}\dot{A}^{*}\dot{A}^{*}\dot{A}^{*}\dot{A}^{*}\dot{A}^{*}\dot{A}^{*}\dot{A}^{*}\dot{A}^{*}\dot{A}^{*}\dot{A}^{*}\dot{A}^{*}\dot{A}^{*}\dot{A}^{*}\dot{A}^{*}\dot{A}^{*}\dot{A}^{*}\dot{A}^{*}\dot{A}^{*}\dot{A}^{*}\dot{A}^{*}\dot{A}^{*}\dot{A}^{*}\dot{A}^{*}\dot{A}^{*}\dot{A}^{*}\dot{A}^{*}\dot{A}^{*}\dot{A}^{*}\dot{A}^{*}\dot{A}^{*}\dot{A}^{*}\dot{A}^{*}\dot{A}^{*}\dot{A}^{*}\dot{A}^{*}\dot{A}^{*}\dot{A}^{*}\dot{A}^{*}\dot{A}^{*}\dot{A}^{*}\dot{A}^{*}\dot{A}^{*}\dot{A}^{*}\dot{A}^{*}\dot{A}^{*}\dot{A}^{*}\dot{A}^{*}\dot{A}^{*}\dot{A}^{*}\dot{A}^{*}\dot{A}^{*}\dot{A}^{*}\dot{A}^{*}\dot{A}^{*}\dot{A}^{*}\dot{A}^{*}\dot{A}^{*}\dot{A}^{*}\dot{A}^{*}\dot{A}^{*}\dot{A}^{*}\dot{A}^{*}\dot{A}^{*}\dot{A}^{*}\dot{A}^{*}\dot{A}^{*}\dot{A}^{*}\dot{A}^{*}\dot{A}^{*}\dot{A}^{*}\dot{A}^{*}\dot{A}^{*}\dot{A}^{*}\dot{A}^{*}\dot{A}^{*}\dot{A}^{*}\dot{A}^{*}\dot{A}^{*}\dot{A}^{*}\dot{A}^{*}\dot{A}^{*}\dot{A}^{*}\dot{A}^{*}\dot{A}^{*}\dot{A}^{*}\dot{A}^{*}\dot{A}^{*}\dot{A}^{*}\dot{A}^{*}\dot{A}^{*}\dot{A}^{*}\dot{A}^{*}\dot{A}^{*}\dot{A}^{*}\dot{A}^{*}\dot{A}^{*}\dot{A}^{*}\dot{A}^{*}\dot{A}^{*}\dot{A}^{*}\dot{A}^{*}\dot{A}^{*}\dot{A}^{*}\dot{A}^{*}\dot{A}^{*}\dot{A}^{*}\dot{A}^{*}\dot{A}^{*}\dot{A}^{*}\dot{A}^{*}\dot{A}^{*}\dot{A}^{*}\dot{A}^{*}\dot{A}^{*}\dot{A}^{*}\dot{A}^{*}\dot{A}^{*}\dot{A}^{*}\dot{A}^{*}\dot{A}^{*}\dot{A}^{*}\dot{A}^{*}\dot{A}^{*}\dot{A}^{*}\dot{A}^{*}\dot{A}^{*}\dot{A}^{*}\dot{A}^{*}\dot{A}^{*}\dot{A}^{*}\dot{A}^{*}\dot{A}^{*}\dot{A}^{*}\dot{A}^{*}\dot{A}^{*}\dot{A}^{*}\dot{A}^{*}\dot{A}^{*}\dot{A}^{*}\dot{A}^{*}\dot{A}^{*}\dot{A}^{*}\dot{A}^{*}\dot{A}^{*}\dot{A}^{*}\dot{A}^{*}\dot{A}^{*}\dot{A}^{*}\dot{A}^{*}\dot{A}^{*}\dot{A}^{*}\dot{A}^{*}\dot{A}^{*}\dot{A}^{*}\dot{A}^{*}\dot{A}^{*}\dot{A}^{*}\dot{A}^{*}\dot{A}^{*}\dot{A}^{*}\dot{A}^{*}\dot{A}^{*}\dot{A}^{*}\dot{A}^{*}\dot{A}^{*}\dot{A}^{*}\dot{A}^{*}\dot{A}^{*}\dot{A}^{*}\dot{A}^{*}\dot{A}^{*}\dot{A}^{*}\dot{A}^{*}\dot{A}^{*}\dot{A}^{*}\dot{A}^{*}\dot{A}^{*}\dot{A}^{*}\dot{A}^{*}\dot{A}^{*}\dot{A}^{*}\dot{A}^{*}\dot{A}^{*}\dot{A}^{*}\dot{A}^{*}\dot{A}^{*}\dot{A}^{*}\dot{A}^{*}\dot{A}^{*}\dot{A}^{*}\dot{A}^{*}\dot{A}^{*}\dot{A}^{*}\dot{A}^{*}\dot{A}^{*}\dot{A}^{*}\dot{A}^{*}\dot{A}^{*}\dot{A}^{*}\dot{A}^{*}\dot{A}^{*}\dot{A}^{*}\dot{A}^{*}\dot{A}^{*}\dot{A}^{*}\dot{A}^{*}\dot{A}^{*}\dot{A}^{*$