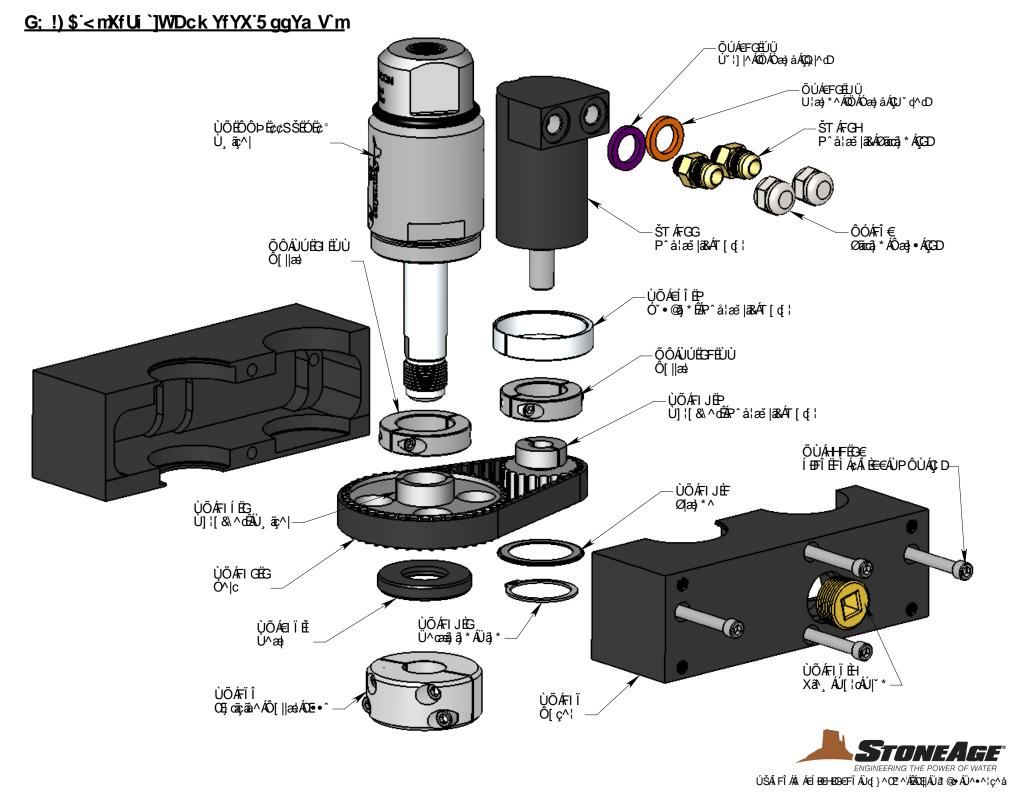

## $\dot{U}\tilde{O}\ddot{H}\in\hat{A}_{2}\dot{A}^{*}\dot{A}^{*}\dot{A}^{*}\dot{A}^{*}\dot{A}^{*}\dot{A}^{*}\dot{A}^{*}\dot{A}^{*}\dot{A}^{*}\dot{A}^{*}\dot{A}^{*}\dot{A}^{*}\dot{A}^{*}\dot{A}^{*}\dot{A}^{*}\dot{A}^{*}\dot{A}^{*}\dot{A}^{*}\dot{A}^{*}\dot{A}^{*}\dot{A}^{*}\dot{A}^{*}\dot{A}^{*}\dot{A}^{*}\dot{A}^{*}\dot{A}^{*}\dot{A}^{*}\dot{A}^{*}\dot{A}^{*}\dot{A}^{*}\dot{A}^{*}\dot{A}^{*}\dot{A}^{*}\dot{A}^{*}\dot{A}^{*}\dot{A}^{*}\dot{A}^{*}\dot{A}^{*}\dot{A}^{*}\dot{A}^{*}\dot{A}^{*}\dot{A}^{*}\dot{A}^{*}\dot{A}^{*}\dot{A}^{*}\dot{A}^{*}\dot{A}^{*}\dot{A}^{*}\dot{A}^{*}\dot{A}^{*}\dot{A}^{*}\dot{A}^{*}\dot{A}^{*}\dot{A}^{*}\dot{A}^{*}\dot{A}^{*}\dot{A}^{*}\dot{A}^{*}\dot{A}^{*}\dot{A}^{*}\dot{A}^{*}\dot{A}^{*}\dot{A}^{*}\dot{A}^{*}\dot{A}^{*}\dot{A}^{*}\dot{A}^{*}\dot{A}^{*}\dot{A}^{*}\dot{A}^{*}\dot{A}^{*}\dot{A}^{*}\dot{A}^{*}\dot{A}^{*}\dot{A}^{*}\dot{A}^{*}\dot{A}^{*}\dot{A}^{*}\dot{A}^{*}\dot{A}^{*}\dot{A}^{*}\dot{A}^{*}\dot{A}^{*}\dot{A}^{*}\dot{A}^{*}\dot{A}^{*}\dot{A}^{*}\dot{A}^{*}\dot{A}^{*}\dot{A}^{*}\dot{A}^{*}\dot{A}^{*}\dot{A}^{*}\dot{A}^{*}\dot{A}^{*}\dot{A}^{*}\dot{A}^{*}\dot{A}^{*}\dot{A}^{*}\dot{A}^{*}\dot{A}^{*}\dot{A}^{*}\dot{A}^{*}\dot{A}^{*}\dot{A}^{*}\dot{A}^{*}\dot{A}^{*}\dot{A}^{*}\dot{A}^{*}\dot{A}^{*}\dot{A}^{*}\dot{A}^{*}\dot{A}^{*}\dot{A}^{*}\dot{A}^{*}\dot{A}^{*}\dot{A}^{*}\dot{A}^{*}\dot{A}^{*}\dot{A}^{*}\dot{A}^{*}\dot{A}^{*}\dot{A}^{*}\dot{A}^{*}\dot{A}^{*}\dot{A}^{*}\dot{A}^{*}\dot{A}^{*}\dot{A}^{*}\dot{A}^{*}\dot{A}^{*}\dot{A}^{*}\dot{A}^{*}\dot{A}^{*}\dot{A}^{*}\dot{A}^{*}\dot{A}^{*}\dot{A}^{*}\dot{A}^{*}\dot{A}^{*}\dot{A}^{*}\dot{A}^{*}\dot{A}^{*}\dot{A}^{*}\dot{A}^{*}\dot{A}^{*}\dot{A}^{*}\dot{A}^{*}\dot{A}^{*}\dot{A}^{*}\dot{A}^{*}\dot{A}^{*}\dot{A}^{*}\dot{A}^{*}\dot{A}^{*}\dot{A}^{*}\dot{A}^{*}\dot{A}^{*}\dot{A}^{*}\dot{A}^{*}\dot{A}^{*}\dot{A}^{*}\dot{A}^{*}\dot{A}^{*}\dot{A}^{*}\dot{A}^{*}\dot{A}^{*}\dot{A}^{*}\dot{A}^{*}\dot{A}^{*}\dot{A}^{*}\dot{A}^{*}\dot{A}^{*}\dot{A}^{*}\dot{A}^{*}\dot{A}^{*}\dot{A}^{*}\dot{A}^{*}\dot{A}^{*}\dot{A}^{*}\dot{A}^{*}\dot{A}^{*}\dot{A}^{*}\dot{A}^{*}\dot{A}^{*}\dot{A}^{*}\dot{A}^{*}\dot{A}^{*}\dot{A}^{*}\dot{A}^{*}\dot{A}^{*}\dot{A}^{*}\dot{A}^{*}\dot{A}^{*}\dot{A}^{*}\dot{A}^{*}\dot{A}^{*}\dot{A}^{*}\dot{A}^{*}\dot{A}^{*}\dot{A}^{*}\dot{A}^{*}\dot{A}^{*}\dot{A}^{*}\dot{A}^{*}\dot{A}^{*}\dot{A}^{*}\dot{A}^{*}\dot{A}^{*}\dot{A}^{*}\dot{A}^{*}\dot{A}^{*}\dot{A}^{*}\dot{A}^{*}\dot{A}^{*}\dot{A}^{*}\dot{A}^{*}\dot{A}^{*}\dot{A}^{*}\dot{A}^{*}\dot{A}^{*}\dot{A}^{*}\dot{A}^{*}\dot{A}^{*}\dot{A}^{*}\dot{A}^{*}\dot{A}^{*}\dot{A}^{*}\dot{A}^{*}\dot{A}^{*}\dot{A}^{*}\dot{A}^{*}\dot{A}^{*}\dot{A}^{*}\dot{A}^{*}\dot{A}^{*}\dot{A}^{*}\dot{A}^{*}\dot{A}^{*}\dot{A}^{*}\dot{A}^{*}\dot{A}^{*}\dot{A}^{*}\dot{A}^{*}\dot{A}^{*}\dot{A}^{*}\dot{A}^{*}\dot{A}^{*}\dot{A}^{*}\dot{A}^{*}\dot{A}^{*}\dot{A}^{*}\dot{A}^{*$