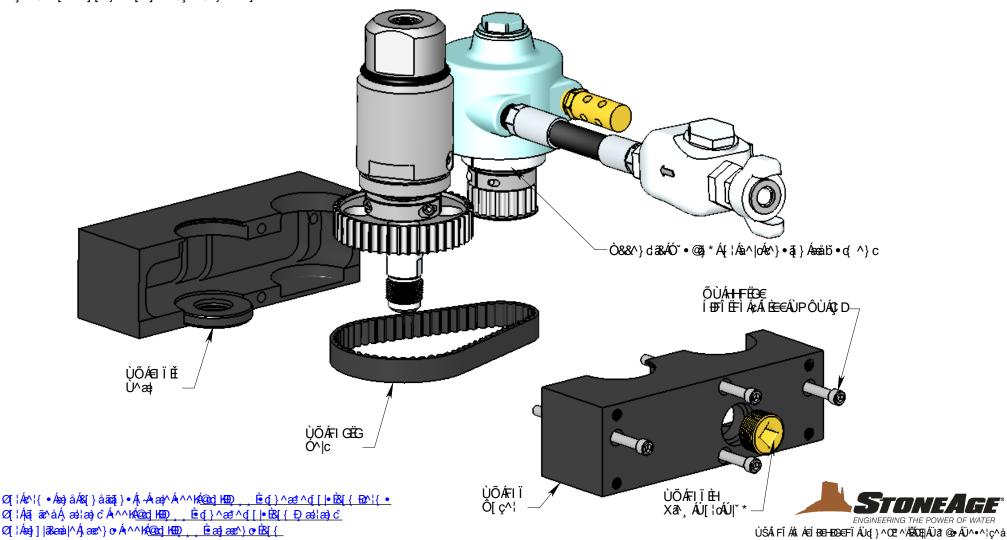

## $\dot{U}\tilde{O}\ddot{H}\in\hat{A}_{2}\dot{A}^{*}\dot{A}^{*}\dot{A}^{*}\dot{A}^{*}\dot{A}^{*}\dot{A}^{*}\dot{A}^{*}\dot{A}^{*}\dot{A}^{*}\dot{A}^{*}\dot{A}^{*}\dot{A}^{*}\dot{A}^{*}\dot{A}^{*}\dot{A}^{*}\dot{A}^{*}\dot{A}^{*}\dot{A}^{*}\dot{A}^{*}\dot{A}^{*}\dot{A}^{*}\dot{A}^{*}\dot{A}^{*}\dot{A}^{*}\dot{A}^{*}\dot{A}^{*}\dot{A}^{*}\dot{A}^{*}\dot{A}^{*}\dot{A}^{*}\dot{A}^{*}\dot{A}^{*}\dot{A}^{*}\dot{A}^{*}\dot{A}^{*}\dot{A}^{*}\dot{A}^{*}\dot{A}^{*}\dot{A}^{*}\dot{A}^{*}\dot{A}^{*}\dot{A}^{*}\dot{A}^{*}\dot{A}^{*}\dot{A}^{*}\dot{A}^{*}\dot{A}^{*}\dot{A}^{*}\dot{A}^{*}\dot{A}^{*}\dot{A}^{*}\dot{A}^{*}\dot{A}^{*}\dot{A}^{*}\dot{A}^{*}\dot{A}^{*}\dot{A}^{*}\dot{A}^{*}\dot{A}^{*}\dot{A}^{*}\dot{A}^{*}\dot{A}^{*}\dot{A}^{*}\dot{A}^{*}\dot{A}^{*}\dot{A}^{*}\dot{A}^{*}\dot{A}^{*}\dot{A}^{*}\dot{A}^{*}\dot{A}^{*}\dot{A}^{*}\dot{A}^{*}\dot{A}^{*}\dot{A}^{*}\dot{A}^{*}\dot{A}^{*}\dot{A}^{*}\dot{A}^{*}\dot{A}^{*}\dot{A}^{*}\dot{A}^{*}\dot{A}^{*}\dot{A}^{*}\dot{A}^{*}\dot{A}^{*}\dot{A}^{*}\dot{A}^{*}\dot{A}^{*}\dot{A}^{*}\dot{A}^{*}\dot{A}^{*}\dot{A}^{*}\dot{A}^{*}\dot{A}^{*}\dot{A}^{*}\dot{A}^{*}\dot{A}^{*}\dot{A}^{*}\dot{A}^{*}\dot{A}^{*}\dot{A}^{*}\dot{A}^{*}\dot{A}^{*}\dot{A}^{*}\dot{A}^{*}\dot{A}^{*}\dot{A}^{*}\dot{A}^{*}\dot{A}^{*}\dot{A}^{*}\dot{A}^{*}\dot{A}^{*}\dot{A}^{*}\dot{A}^{*}\dot{A}^{*}\dot{A}^{*}\dot{A}^{*}\dot{A}^{*}\dot{A}^{*}\dot{A}^{*}\dot{A}^{*}\dot{A}^{*}\dot{A}^{*}\dot{A}^{*}\dot{A}^{*}\dot{A}^{*}\dot{A}^{*}\dot{A}^{*}\dot{A}^{*}\dot{A}^{*}\dot{A}^{*}\dot{A}^{*}\dot{A}^{*}\dot{A}^{*}\dot{A}^{*}\dot{A}^{*}\dot{A}^{*}\dot{A}^{*}\dot{A}^{*}\dot{A}^{*}\dot{A}^{*}\dot{A}^{*}\dot{A}^{*}\dot{A}^{*}\dot{A}^{*}\dot{A}^{*}\dot{A}^{*}\dot{A}^{*}\dot{A}^{*}\dot{A}^{*}\dot{A}^{*}\dot{A}^{*}\dot{A}^{*}\dot{A}^{*}\dot{A}^{*}\dot{A}^{*}\dot{A}^{*}\dot{A}^{*}\dot{A}^{*}\dot{A}^{*}\dot{A}^{*}\dot{A}^{*}\dot{A}^{*}\dot{A}^{*}\dot{A}^{*}\dot{A}^{*}\dot{A}^{*}\dot{A}^{*}\dot{A}^{*}\dot{A}^{*}\dot{A}^{*}\dot{A}^{*}\dot{A}^{*}\dot{A}^{*}\dot{A}^{*}\dot{A}^{*}\dot{A}^{*}\dot{A}^{*}\dot{A}^{*}\dot{A}^{*}\dot{A}^{*}\dot{A}^{*}\dot{A}^{*}\dot{A}^{*}\dot{A}^{*}\dot{A}^{*}\dot{A}^{*}\dot{A}^{*}\dot{A}^{*}\dot{A}^{*}\dot{A}^{*}\dot{A}^{*}\dot{A}^{*}\dot{A}^{*}\dot{A}^{*}\dot{A}^{*}\dot{A}^{*}\dot{A}^{*}\dot{A}^{*}\dot{A}^{*}\dot{A}^{*}\dot{A}^{*}\dot{A}^{*}\dot{A}^{*}\dot{A}^{*}\dot{A}^{*}\dot{A}^{*}\dot{A}^{*}\dot{A}^{*}\dot{A}^{*}\dot{A}^{*}\dot{A}^{*}\dot{A}^{*}\dot{A}^{*}\dot{A}^{*}\dot{A}^{*}\dot{A}^{*}\dot{A}^{*}\dot{A}^{*}\dot{A}^{*}\dot{A}^{*}\dot{A}^{*}\dot{A}^{*}\dot{A}^{*}\dot{A}^{*}\dot{A}^{*}\dot{A}^{*}\dot{A}^{*}\dot{A}^{*}\dot{A}^{*}\dot{A}^{*}\dot{A}^{*}\dot{A}^{*}\dot{A}^{*}\dot{A}^{*}\dot{A}^{*}\dot{A}^{*}\dot{A}^{*}\dot{A}^{*}\dot{A}^{*}\dot{A}^{*}\dot{A}^{*}\dot{A}^{*}\dot{A}^{*}\dot{A}^{*}\dot{A}^{*}\dot{A}^{*}\dot{A}^{*}\dot{A}^{*}\dot{A}^{*}\dot{A}^{*}\dot{A}^{*$