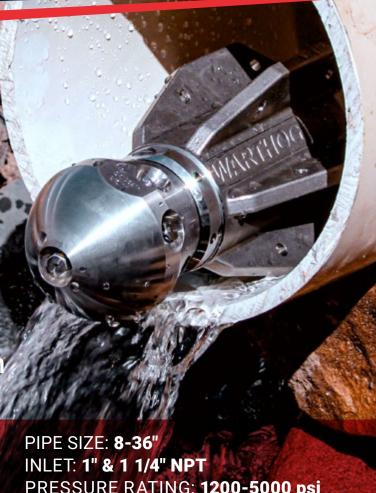

PRESSURE RATING: 1200-5000 psi

FLOW RATE: **50-120 gpm** 

**SERVICE INTERVAL: 1600 Hours** 

IDEAL FOR: Municipal and industrial sewer cleaning professionals running large combination trucks with 1" & 1 1/4" hose.