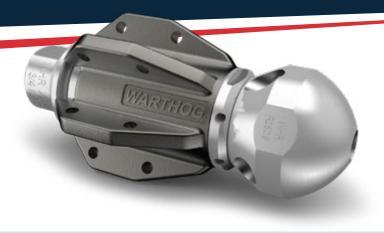

PIPE SIZE: **6-18**" INLET: **3/4" & 1" NPT** 

PRESSURE RATING: 1200-8000 psi

FLOW RATE: 20-70 gpm

IDEAL FOR: Municipal and industrial sewer cleaning professionals running large combination trucks who need extended service life and maximum cleaning power.

## WHY CHOOSE THE WHR MAGNUM

- Effortlessly clears tough obstructions and heavy debris in large-diameter pipes
- Engineered for extended service life in the toughest conditions, up to 1600 hours
- 6-fin cast unibody allows for steeper rear jets to perform maximum pulling/flushing