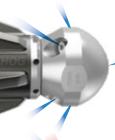

## **MULTIPLE HEAD OPTIONS**

## **DESCALER**

More force to the side jets for cleaning and polishing