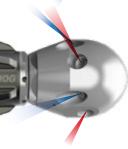

## **MULTIPLE HEAD OPTIONS**

## **HYBRID SWITCHER**

Full flow to the front and side jets for cleaning OR to the rear jets for pulling and flushing