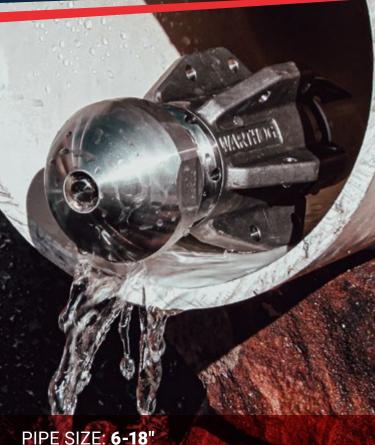

PIPE SIZE: **6-18**" INLET: **3/4" & 1" NPT** 

PRESSURE RATING: 1200-8000 psi

FLOW RATE: 20-70 gpm

IDEAL FOR: Municipal and industrial sewer cleaning professionals running large combination trucks who need extended service life and maximum cleaning power.

## WHY CHOOSE THE WHR MAGNUM

- Effortlessly clears tough obstructions and heavy debris in large-diameter pipes
- Engineered for extended service life in the toughest conditions, up to 1600 hours
- 6-fin cast unibody allows for steeper rear jets to perform maximum pulling/flushing