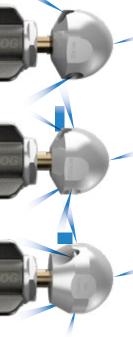

## **MULTIPLE** HEAD OPTIONS

#### **STANDARD**

An equal balance of pulling/flushing & cleaning/cutting

### **DESCALER**

More force to the side jets for cleaning and polishing

#### PULLER DESCALER

Increased pulling power for long runs, climbs, and max flushing