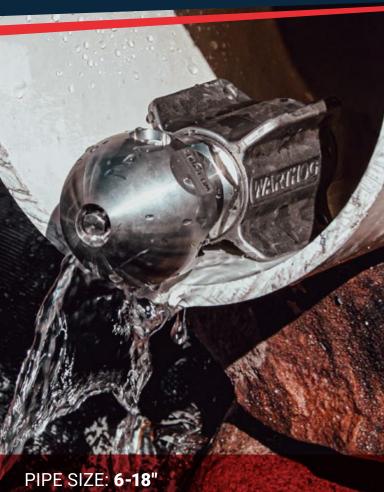

INLET: 3/4" & 1/2" NPT

PRESSURE RATING: 1200-8000 psi

FLOW RATE: 10-50 gpm

IDEAL FOR: Municipal and industrial sewer cleaning professionals and large combination trucks to clear lines from 6-18"