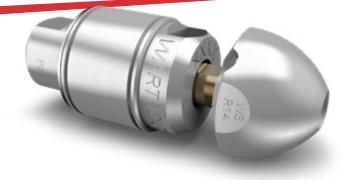

## WHY CHOOSE THE WS CLASSIC

- Jetted for an equal balance of pulling/flushing & cleaning/cutting
- Compact and highly maneuverable
- Optional whip hose to reduce wear on the pressure hose

flushing & cleaning/cutting

An industry favorite, this versatile nozzle easily clears grease, roots, ice, and soil blockages from 4-8" pipes.