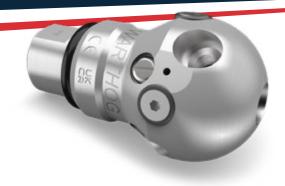

## STANDARD HEAD

An equal balance of pulling/flushing & cleaning/cutting

The Warthog WT has a round body design to easily maneuver multiple bends, elbows, wyes, or sweeps without getting stuck— even in settled pipe.