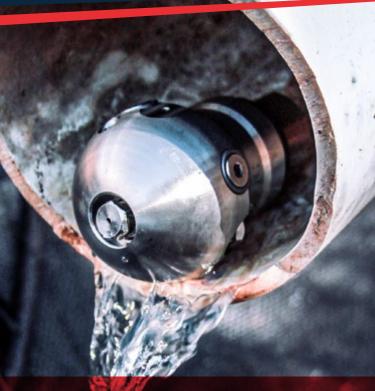

## CLASSIC

PIPE SIZE: 3-6"

INLET: 3/8" & 1/2" NPT

PRESSURE RATING: 1200-5000 psi

FLOW RATE: 5-21 gpm

**IDEAL FOR:** Small capacity pumps and cart jetters, most commonly used on laterals at homes, buildings, restaurants and other light commercial facilities.

## WHY CHOOSE THE WT CLASSIC

- Designed to navigate multiple elbows and bends in pipes without getting hung up
- Tackles roots, ice, debris, buildup, and more
- Field serviceable and fully rebuildable

## STANDARD HEAD

An equal balance of pulling/flushing & cleaning/cutting

The Warthog WT has a round body design to easily maneuver multiple bends, elbows, wyes, or sweeps without getting stuck— even in settled pipe.