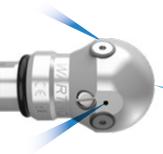

## STANDARD HEAD

An equal balance of pulling/flushing & cleaning/cutting

The Warthog WT has a round body design to easily maneuver multiple bends, elbows, wyes, or sweeps without getting stuck— even in settled pipe.