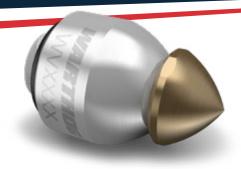

## **STANDARD** HEAD

An equal balance of pulling/ flushing & cleaning/cutting

The Warthog WV easily navigates elbows and bends to clear obstructions and polish pipe walls. WV nozzles require minimal maintenance thanks to the seal-free, bearing-free design.