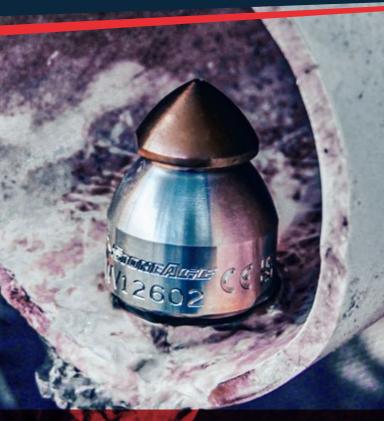

## **STANDARD** HEAD

An equal balance of pulling/ flushing & cleaning/cutting

The Warthog WV easily navigates elbows and bends to clear obstructions and polish pipe walls. WV nozzles require minimal maintenance thanks to the seal-free, bearing-free design.