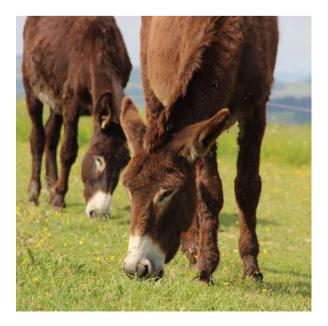

## A commitment to animal welfare and preservation.

Behind these products, Frédéric Ducazeau, founder of the Asinerie de Pierretoun, places the donkey at the heart of his commitment. He works to preserve the Pyrénées donkey, an endangered breed, while respecting the natural needs of his animals. Each foal stays with its mother until the age of three months, before a reasoned milking process is implemented to ensure its proper development.