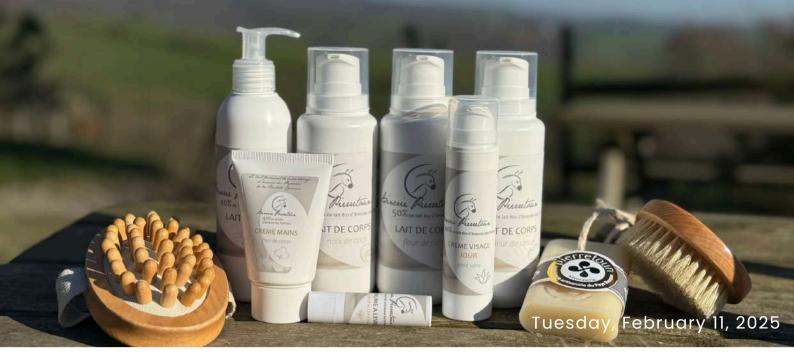

# The Asinerie de Pierretoun presents its donkey milk cosmetics at the International Agricultural Show.

The Asinerie de Pierretoun, breeder of Pyrénées donkeys and producer of donkey milk cosmetics, will participate in the International Agricultural Show from February 22 to March 2 in Paris. Located in the heart of the Basque Country, Asinerie combines artisanal expertise with a respect for nature to offer gentle and hydrating skincare.

With sixteen years of expertise, Asinerie places a true treasure at the heart of its cosmetics: high percentages of donkey milk. Rich in vitamins, fatty acids, and antioxidants, it soothes redness, deeply hydrates, stimulates collagen production, and regenerates the skin. Ideal for skin prone to eczema, psoriasis, and acne, it provides a gentle exfoliating action that brightens the complexion while restoring suppleness and radiance.