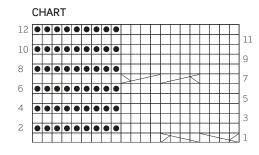

# Work all RS (odd) rows from R to L and all WS (even) rows from L to R.

**Row 1 (RS):** K9, [work next 21sts as given for chart] three times.

(...pattern continues...)