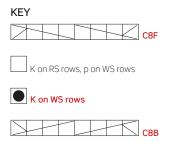

## SPECIAL ABBREVIATIONS

C8F

RS: S4 to cable needle, hold in front, k4, k4 from cable needle. [text removed]

## C8B

RS: S4 to cable needle, hold in back, k4, k4 from cable needle. [text removed]