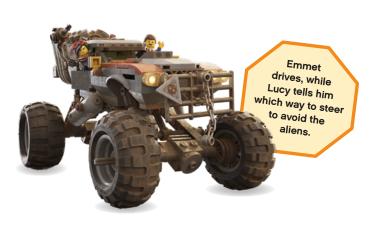

S | N     | 3 | T  | ٦   | A | W |
| N   | а | S | A | d | 0 | N | 1 | Π | Ι     | В | 3  | 3   | W | ۵ |
| 3   | ٨ | S | d | Å | ٦ | 3 | 1 | 3 | M     | M | 3  | Н   | 9 | £ |
| T   | 1 | Y | Π | Τ | 0 | I | d | S | N     | 3 | T  | ٦   | A | а |
| ٦   | В | S | N | 3 | I | ٦ | A | I | а     | A | S  | A   | S | Ι |
| A   | 3 | W | ٥ | ٦ | ٢ | A | 0 | S | N     | 3 | T  | ٦   | A | а |





Activity inspired by The LEGO® MOVIE 2™ Ultimate Sticker Collection

THE LEGO\* MOVIE 2 © & ™ DC Comics, Warner Bros. Entertainment Inc., & The LEGO Group. LEGO, the LEGO logo, the Minifigure and the Brick and Knob configurations are trademarks and/or copyrights of the LEGO Group. © 2019 The LEGO Group. BATMAN and all related characters and elements © & ™ DC Comics. All Rights Reserved. (s19).











Activity inspired by The LEGO® MOVIE 2™ Ultimate Sticker Collection

THE LEGO\* MOVIE 2 © & ™ DC Comics, Warner Bros. Entertainment Inc., & The LEGO Group. LEGO, the LEGO logo, the Minifigure and the Brick and Knob configurations are trademarks and/or copyrights of the LEGO Group. © 2019 The LEGO Group. BATMAN and all related characters and elements © & ™ DC Comics. All Rights Reserved. (s19).









Some people are born to travel in space. Others need some encouragement! Take the quiz to find out what kind of space adventurer you would be.

- What would your spaceship look like?
  - A. The best spaceship you have ever seen!
  - B. Homely and cosy with space for my friends.
  - C. Stylish with plenty of hidden weapons.
- How would you describe your personality?
  - A. Space-obsessed