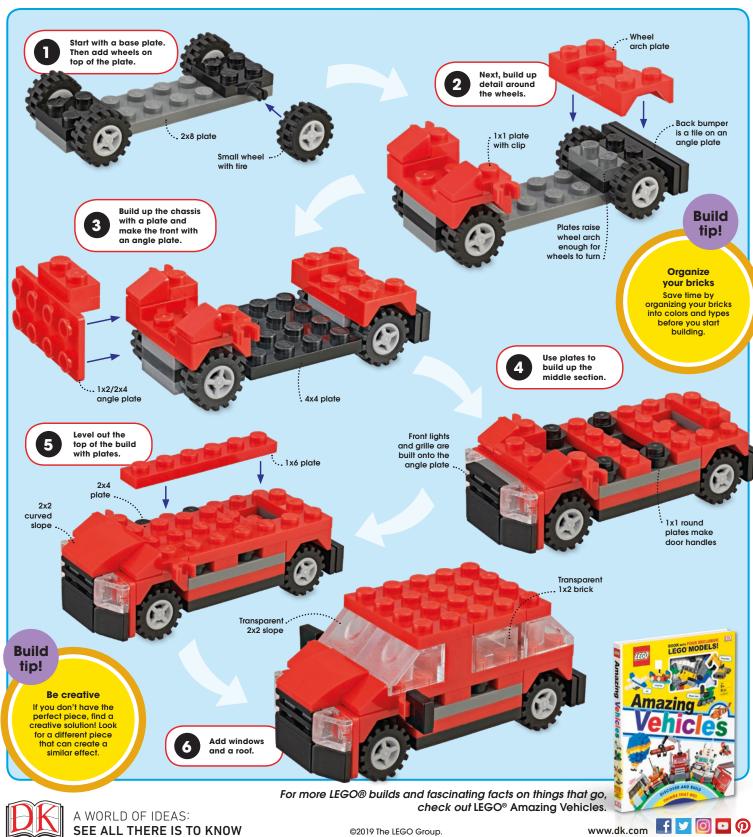

## Every build starts with a single piece—even the most complex-looking ones.

Whether you want to build a car, a train, a ship, or a spacecraft, begin by thinking about its size and shape before picking the perfect first piece.