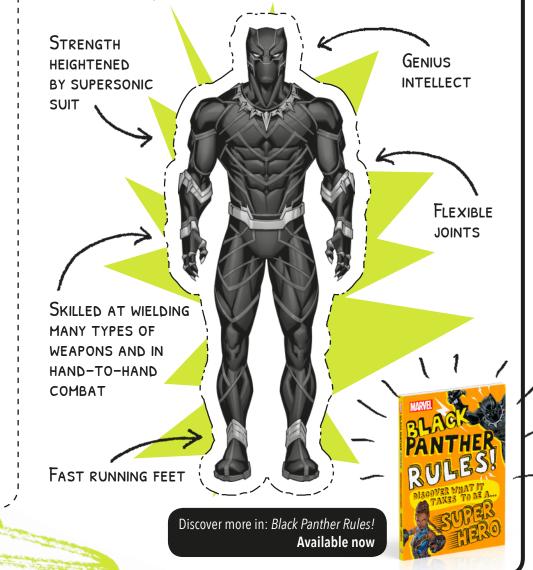

## Imagine you're a Super Herol

As the **BLACK PANTHER**, T'Challa has some **AMAZING SUPER-POWERS**, such as **enhanced strength** and **speed**.

Draw yoursalf as a suparharo side by side with Black Panther. Once done, add some labels to show what your SUPER HERO SKILLS would be!