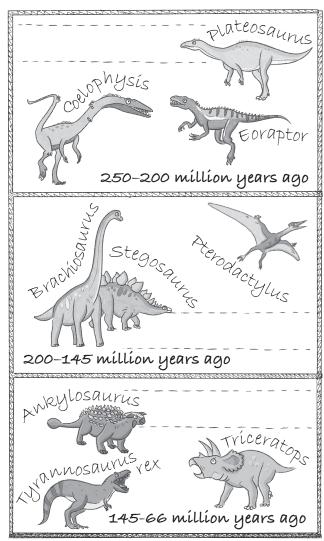

### DINOSAUR TIMELINE

DINOSAURS DOMINATED THE EARTH DURING
THREE DISTINCT TIME PERIODS:
THE **TRIASSIC**, **JURASSIC**, AND **CRETACEOUS**.
IN THE CHART BELOW, FILL IN THE NAME
OF EACH TIME PERIOD BY LOOKING AT THE
DINOSAURS IN EACH BOX. THEN CHECK
THE ANSWER KEY AT THE BOTTOM OF THE PAGE.

VN2NEKS: TOP) TRIASSIC; MIDDLE) JURASSIC; BOTTOM) CRETACEOUS