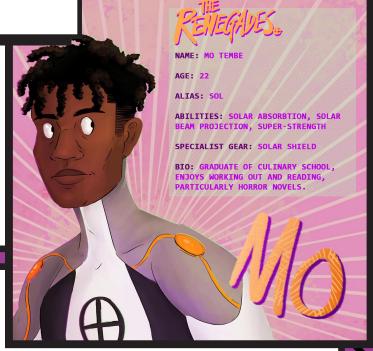

## CREATE YOUR OWN CHARACTERS

USE THE SPACE BELOW TO DRAW YOUR OWN CHARACTERS, INSPIRED BY THE SUPERHERO TEAM FROM THE RENEGADES: ARCTIC MELTDOWN. THEY MIGHT HAVE UNIQUE SUPERPOWERS AND EXTRAORDINARY BACKSTORIES—OR THEY COULD BE REGULAR KIDS LIKE YOU! WRITE ABOUT THEIR GEAR AND ABILITIES, TOO.