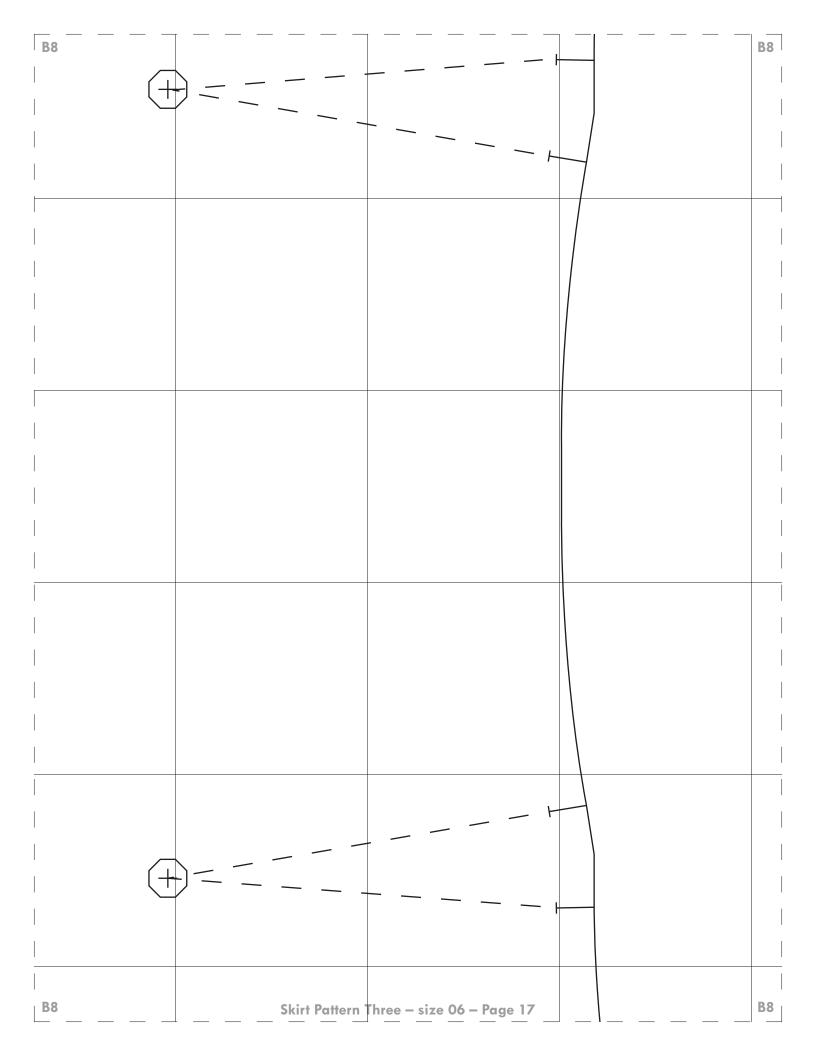

|    |             |                                             |                          | · — —     |
|----|-------------|---------------------------------------------|--------------------------|-----------|
| B7 |             |                                             |                          | <b>B7</b> |
|    |             |                                             |                          |           |
|    |             |                                             |                          |           |
|    |             |                                             |                          |           |
|    |             |                                             |                          |           |
|    |             |                                             |                          |           |
|    |             |                                             |                          |           |
| ļ  |             |                                             |                          |           |
| 1  |             |                                             |                          |           |
|    |             |                                             |                          |           |
| L  |             |                                             |                          |           |
|    |             |                                             |                          |           |
|    |             |                                             |                          |           |
|    |             |                                             |                          |           |
|    |             |                                             |                          |           |
|    |             |                                             |                          |           |
|    |             |                                             |                          |           |
| 1  |             |                                             |                          |           |
|    |             |                                             |                          |           |
| 1  |             |                                             |                          |           |
|    |             |                                             |                          |           |
|    |             |                                             |                          |           |
|    |             |                                             |                          |           |
|    |             | SKIRT FRONT                                 |                          |           |
|    |             | For Classic Flared Skirt, cut 1 fabric (not | e: follow the grainline  |           |
| 1  |             | carefully so ensure the piece is cut on th  |                          |           |
|    |             |                                             |                          |           |
|    |             | For Flared Skirt with Yoke, follow projec   | t instructions to create |           |
|    |             | separate pattern pieces for the yoke an     | d lower skirt; for the   |           |
|    |             | yoke, cut 1 fabric yoke with a vertical gr  | pinline and cut 1 fabric |           |
|    |             | lower skirt using the original diagonal/b   |                          |           |
|    |             |                                             |                          |           |
|    |             |                                             |                          |           |
|    |             |                                             |                          |           |
|    |             |                                             |                          |           |
|    |             |                                             |                          |           |
|    |             |                                             |                          |           |
|    |             |                                             |                          |           |
|    |             |                                             |                          |           |
|    |             |                                             |                          |           |
|    |             |                                             |                          |           |
| 1  |             |                                             |                          |           |
|    |             |                                             |                          |           |
| I  |             |                                             |                          |           |
|    |             |                                             |                          |           |
|    |             |                                             |                          |           |
|    |             |                                             |                          |           |
|    |             |                                             |                          |           |
|    |             |                                             |                          |           |
| ·  |             |                                             |                          |           |
|    |             |                                             |                          |           |
| I  |             |                                             |                          |           |
|    |             |                                             |                          |           |
| I  |             |                                             |                          |           |
| I  |             |                                             |                          |           |
|    |             |                                             |                          |           |
| 1  |             |                                             |                          |           |
|    |             |                                             |                          |           |
| 1  |             |                                             |                          |           |
|    |             |                                             |                          |           |
|    |             |                                             |                          |           |
|    |             |                                             |                          |           |
|    |             |                                             |                          |           |
|    |             |                                             |                          |           |
| 1  |             |                                             |                          |           |
| B7 | Skirt Patte | rn Three – size 06 – Page 16                |                          | <b>B7</b> |