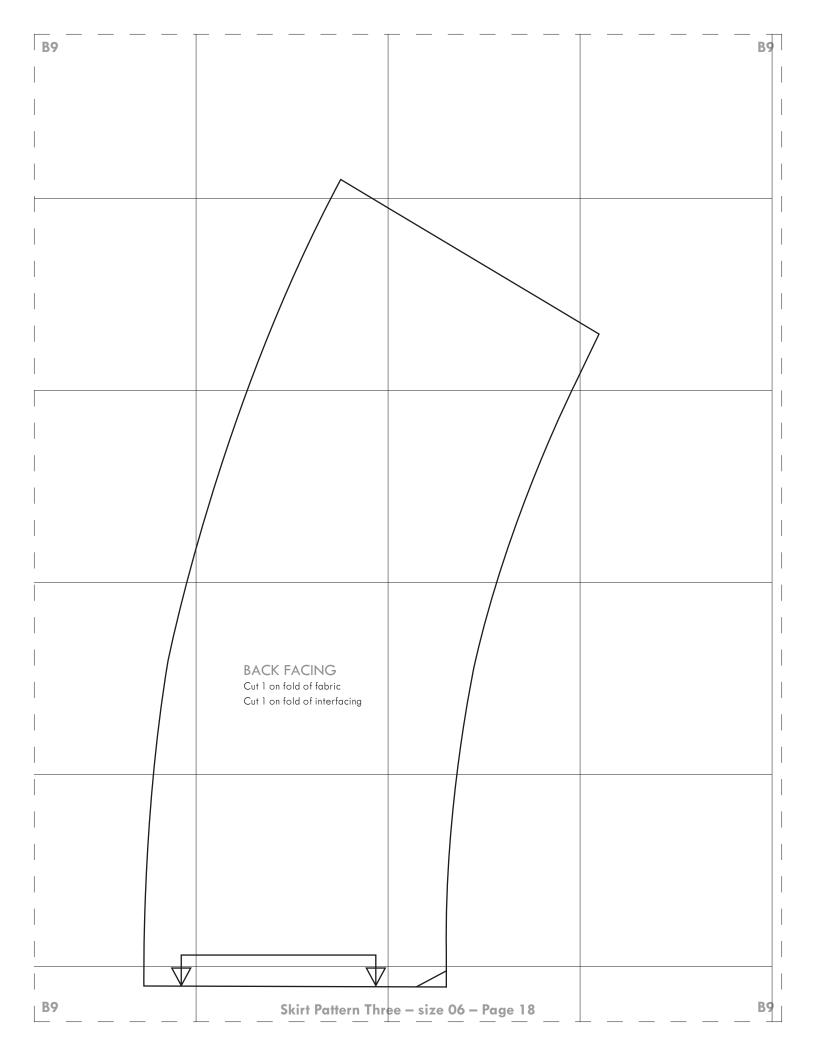

|                          |           |
|    |             |                                             |                          |           |
|    |             |                                             |                          |           |
|    |             |                                             |                          |           |
|    |             |                                             |                          |           |
|    |             |                                             |                          |           |
| 1  |             |                                             |                          |           |
| B7 | Skirt Patte | rn Three – size 06 – Page 16                |                          | <b>B7</b> |











| C4 |    |                                |          | C4       |
|----|----|--------------------------------|----------|----------|
|    |    |                                |          |          |
|    |    |                                |          |          |
|    |    |                                |          |          |
|    |    |                                |          |          |
|    |    |                                |          |          |
|    |    |                                |          |          |
|    |    |                                |          | <b>)</b> |
|    |    |                                |          |          |
|    |    |                                |          |          |
|    |    |                                |          |