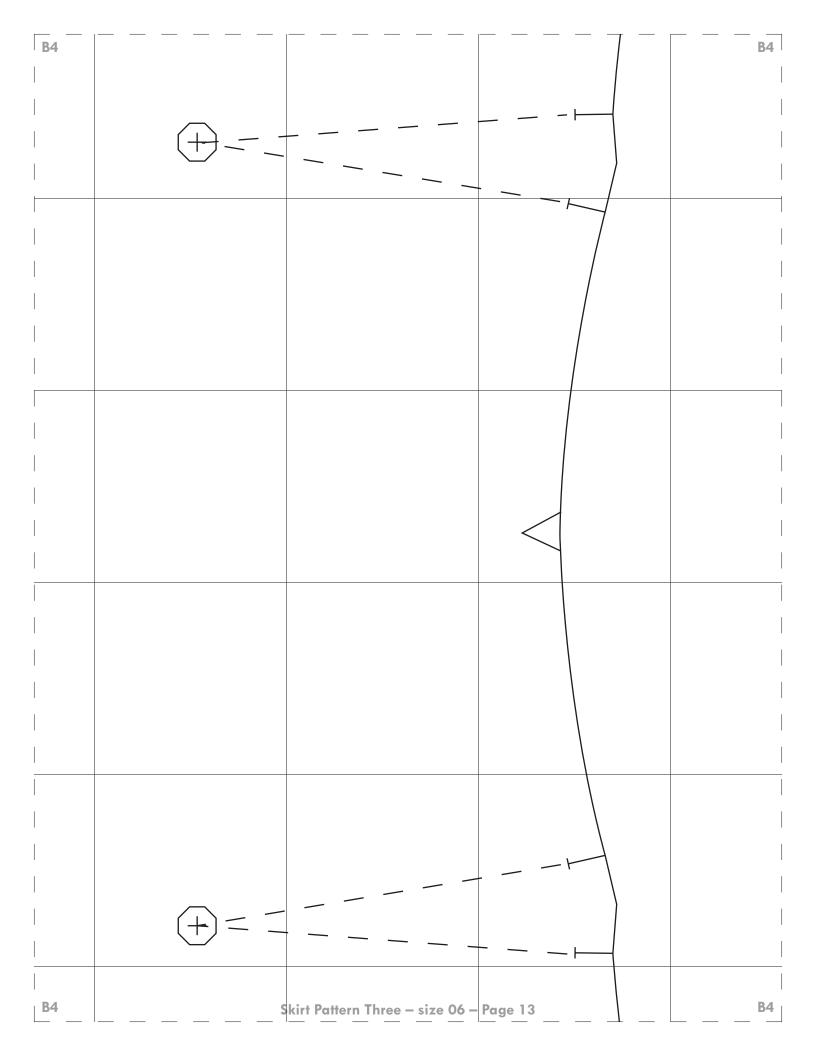

| <b>B</b> 3 |      |                                                                                              |             | B3         |
|------------|------|----------------------------------------------------------------------------------------------|-------------|------------|
|            |      |                                                                                              |             |            |
|            |      |                                                                                              |             |            |
| 1          |      |                                                                                              |             |            |
| 1          |      |                                                                                              |             |            |
|            |      |                                                                                              |             |            |
|            |      |                                                                                              |             |            |
|            |      |                                                                                              |             |            |
|            |      |                                                                                              |             |            |
| 1          |      |                                                                                              |             |            |
| 1          |      |                                                                                              |             |            |
|            |      |                                                                                              |             |            |
|            |      |                                                                                              |             |            |
|            |      |                                                                                              |             |            |
|            |      | IRT BACK<br>Classic Flared Skirt, cut 1 fabric (note: follc                                  | w the       |            |
|            |      | inline carefully so ensure the piece is cut on                                               |             |            |
| 1          |      | Flared Skirt with Yoke, follow project instru<br>ate separate pattern pieces for the yoke an |             |            |
|            | skir | t; for the yoke, cut 1 fabric yoke with a verti                                              | cal         |            |
|            |      | inline and cut 1 fabric lower skirt using the c<br>gonal/bias grainline                      | riginal     |            |
|            |      |                                                                                              |             |            |
|            |      |                                                                                              |             |            |
|            |      |                                                                                              |             |            |
| 1          |      |                                                                                              |             |            |
| 1          |      |                                                                                              |             |            |
|            |      |                                                                                              |             |            |
|            |      |                                                                                              |             |            |
|            |      |                                                                                              |             |            |
|            |      |                                                                                              |             |            |
|            |      |                                                                                              |             |            |
| 1          |      |                                                                                              |             |            |
|            |      |                                                                                              |             |            |
|            |      |                                                                                              |             |            |
|            |      |                                                                                              |             |            |
|            |      |                                                                                              |             |            |
|            |      |                                                                                              |             |            |
| B3         |      | Skirt Pattern Three – size O                                                                 | 6 - Page 12 | <b>B</b> 3 |
|            | L    |                                                                                              | <u> </u>    |            |