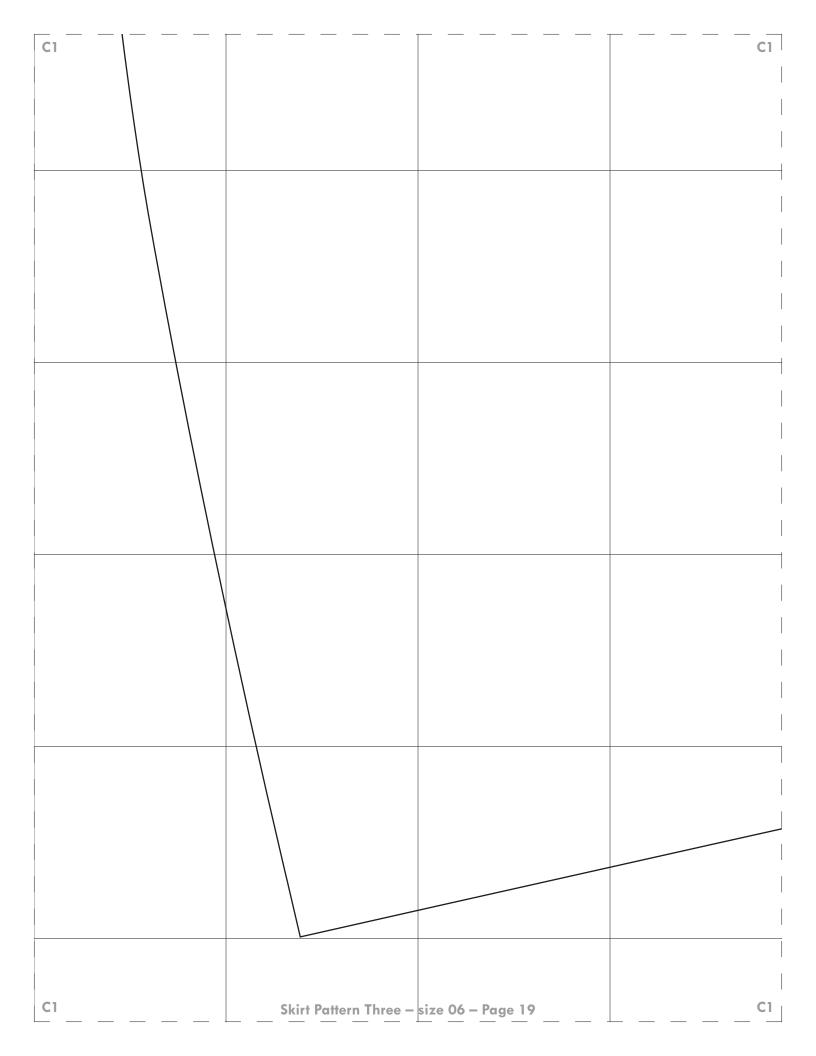

| <b>B</b> 3 |      |                                                                                              |             | B3         |
|------------|------|----------------------------------------------------------------------------------------------|-------------|------------|
|            |      |                                                                                              |             |            |
|            |      |                                                                                              |             |            |
| 1          |      |                                                                                              |             |            |
| 1          |      |                                                                                              |             |            |
|            |      |                                                                                              |             |            |
|            |      |                                                                                              |             |            |
|            |      |                                                                                              |             |            |
|            |      |                                                                                              |             |            |
| 1          |      |                                                                                              |             |            |
| 1          |      |                                                                                              |             |            |
|            |      |                                                                                              |             |            |
|            |      |                                                                                              |             |            |
|            |      |                                                                                              |             |            |
|            |      | IRT BACK<br>Classic Flared Skirt, cut 1 fabric (note: follc                                  | w the       |            |
|            |      | inline carefully so ensure the piece is cut on                                               |             |            |
| 1          |      | Flared Skirt with Yoke, follow project instru<br>ate separate pattern pieces for the yoke an |             |            |
|            | skir | t; for the yoke, cut 1 fabric yoke with a verti                                              | cal         |            |
|            |      | inline and cut 1 fabric lower skirt using the c<br>gonal/bias grainline                      | riginal     |            |
|            |      |                                                                                              |             |            |
|            |      |                                                                                              |             |            |
|            |      |                                                                                              |             |            |
| 1          |      |                                                                                              |             |            |
| 1          |      |                                                                                              |             |            |
|            |      |                                                                                              |             |            |
|            |      |                                                                                              |             |            |
|            |      |                                                                                              |             |            |
|            |      |                                                                                              |             |            |
|            |      |                                                                                              |             |            |
| 1          |      |                                                                                              |             |            |
|            |      |                                                                                              |             |            |
|            |      |                                                                                              |             |            |
|            |      |                                                                                              |             |            |
|            |      |                                                                                              |             |            |
|            |      |                                                                                              |             |            |
| B3         |      | Skirt Pattern Three – size O                                                                 | 6 - Page 12 | <b>B</b> 3 |
|            | L    |                                                                                              | <u> </u>    |            |