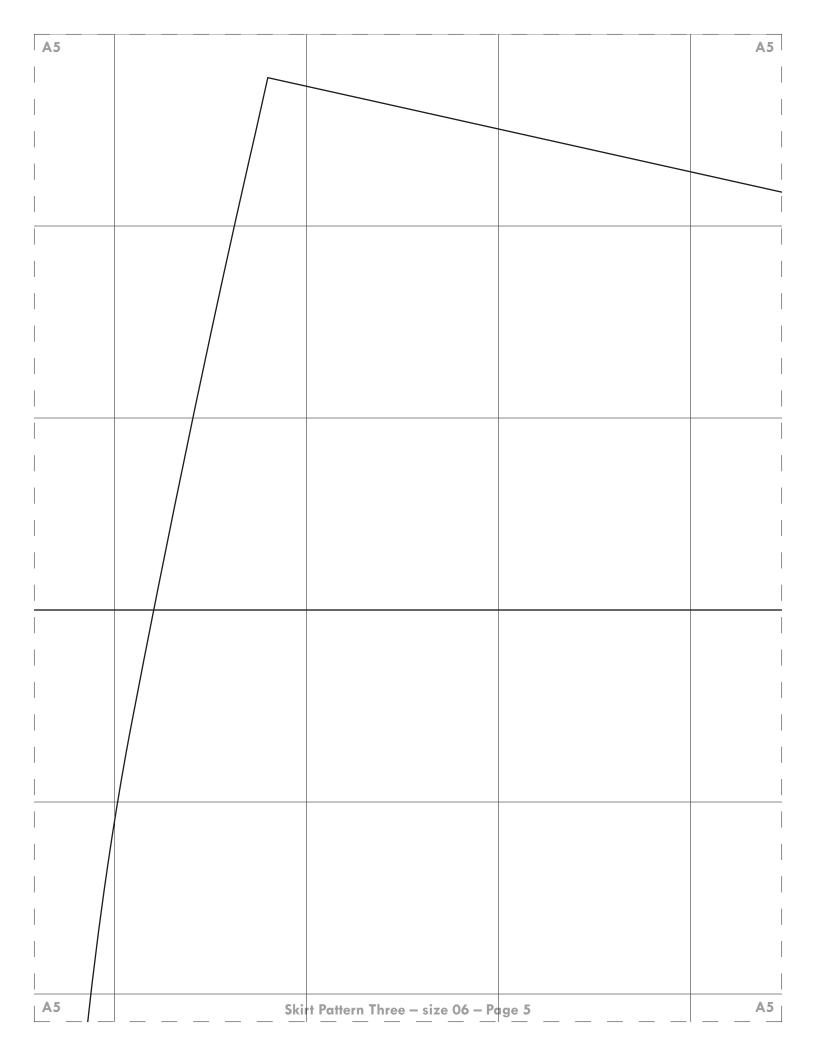

|    |             |                                             |                          | · — —     |
|----|-------------|---------------------------------------------|--------------------------|-----------|
| B7 |             |                                             |                          | <b>B7</b> |
|    |             |                                             |                          |           |
|    |             |                                             |                          |           |
|    |             |                                             |                          |           |
|    |             |                                             |                          |           |
|    |             |                                             |                          |           |
|    |             |                                             |                          |           |
| ļ  |             |                                             |                          |           |
| 1  |             |                                             |                          |           |
|    |             |                                             |                          |           |
| L  |             |                                             |                          |           |
|    |             |                                             |                          |           |
|    |             |                                             |                          |           |
|    |             |                                             |                          |           |
|    |             |                                             |                          |           |
|    |             |                                             |                          |           |
|    |             |                                             |                          |           |
| 1  |             |                                             |                          |           |
|    |             |                                             |                          |           |
| 1  |             |                                             |                          |           |
|    |             |                                             |                          |           |
|    |             |                                             |                          |           |
|    |             |                                             |                          |           |
|    |             | SKIRT FRONT                                 |                          |           |
|    |             | For Classic Flared Skirt, cut 1 fabric (not | e: follow the grainline  |           |
| 1  |             | carefully so ensure the piece is cut on th  |                          |           |
|    |             |                                             |                          |           |
|    |             | For Flared Skirt with Yoke, follow projec   | t instructions to create |           |
|    |             | separate pattern pieces for the yoke an     | d lower skirt; for the   |           |
|    |             | yoke, cut 1 fabric yoke with a vertical gr  | pinline and cut 1 fabric |           |
|    |             | lower skirt using the original diagonal/b   |                          |           |
|    |             |                                             |                          |           |
|    |             |                                             |                          |           |
|    |             |                                             |                          |           |
|    |             |                                             |                          |           |
|    |             |                                             |                          |           |
|    |             |                                             |                          |           |
|    |             |                                             |                          |           |
|    |             |                                             |                          |           |
|    |             |                                             |                          |           |
|    |             |                                             |                          |           |
| 1  |             |                                             |                          |           |
|    |             |                                             |                          |           |
| I  |             |                                             |                          |           |
|    |             |                                             |                          |           |
|    |             |                                             |                          |           |
|    |             |                                             |                          |           |
|    |             |                                             |                          |           |
|    |             |                                             |                          |           |
| ·  |             |                                             |                          |           |
|    |             |                                             |                          |           |
| I  |             |                                             |                          |           |
|    |             |                                             |                          |           |
| I  |             |                                             |                          |           |
| I  |             |                                             |                          |           |
|    |             |                                             |                          |           |
| 1  |             |                                             |                          |           |
|    |             |                                             |                          |           |
| 1  |             |                                             |                          |           |
|    |             |                                             |                          |           |
|    |             |                                             |                          |           |
|    |             |                                             |                          |           |
|    |             |                                             |                          |           |
|    |             |                                             |                          |           |
| 1  |             |                                             |                          |           |
| B7 | Skirt Patte | rn Three – size 06 – Page 16                |                          | <b>B7</b> |