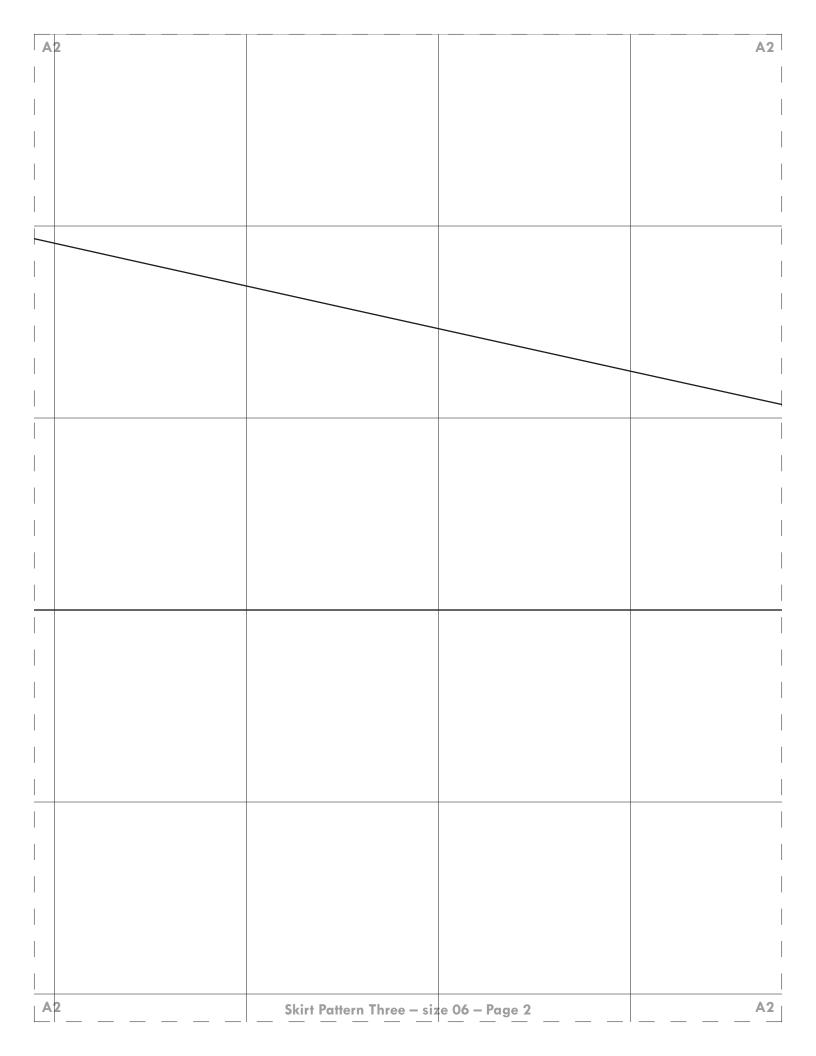

| <b>B</b> 3 |      |                                                                                              |             | B3         |
|------------|------|----------------------------------------------------------------------------------------------|-------------|------------|
|            |      |                                                                                              |             |            |
|            |      |                                                                                              |             |            |
| 1          |      |                                                                                              |             |            |
| 1          |      |                                                                                              |             |            |
|            |      |                                                                                              |             |            |
|            |      |                                                                                              |             |            |
|            |      |                                                                                              |             |            |
|            |      |                                                                                              |             |            |
| 1          |      |                                                                                              |             |            |
| 1          |      |                                                                                              |             |            |
|            |      |                                                                                              |             |            |
|            |      |                                                                                              |             |            |
|            |      |                                                                                              |             |            |
|            |      | IRT BACK<br>Classic Flared Skirt, cut 1 fabric (note: follc                                  | w the       |            |
|            |      | inline carefully so ensure the piece is cut on                                               |             |            |
| 1          |      | Flared Skirt with Yoke, follow project instru<br>ate separate pattern pieces for the yoke an |             |            |
|            | skir | t; for the yoke, cut 1 fabric yoke with a verti                                              | cal         |            |
|            |      | inline and cut 1 fabric lower skirt using the c<br>gonal/bias grainline                      | riginal     |            |
|            |      |                                                                                              |             |            |
|            |      |                                                                                              |             |            |
|            |      |                                                                                              |             |            |
| 1          |      |                                                                                              |             |            |
| 1          |      |                                                                                              |             |            |
|            |      |                                                                                              |             |            |
|            |      |                                                                                              |             |            |
|            |      |                                                                                              |             |            |
|            |      |                                                                                              |             |            |
|            |      |                                                                                              |             |            |
| 1          |      |                                                                                              |             |            |
|            |      |                                                                                              |             |            |
|            |      |                                                                                              |             |            |
|            |      |                                                                                              |             |            |
|            |      |                                                                                              |             |            |
|            |      |                                                                                              |             |            |
| B3         |      | Skirt Pattern Three – size O                                                                 | 6 - Page 12 | <b>B</b> 3 |
|            | L    |                                                                                              | <u> </u>    |            |