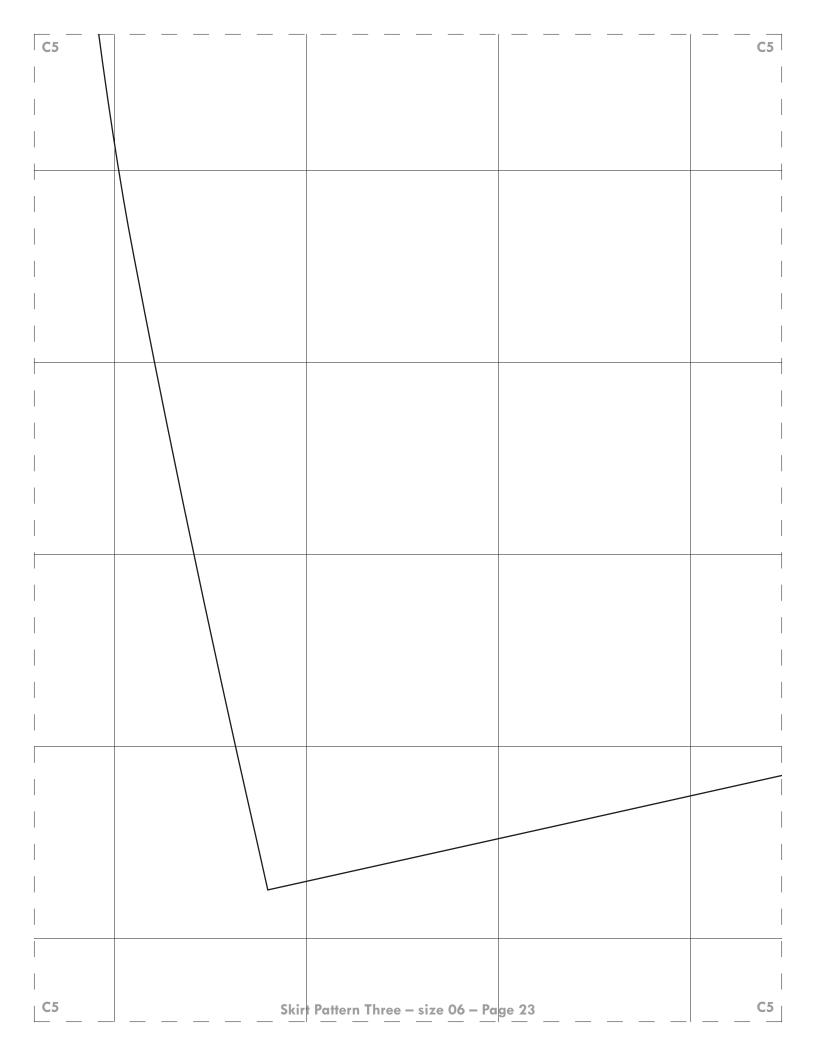

|    |             |                                             |                          | · — —     |
|----|-------------|---------------------------------------------|--------------------------|-----------|
| B7 |             |                                             |                          | <b>B7</b> |
|    |             |                                             |                          |           |
|    |             |                                             |                          |           |
|    |             |                                             |                          |           |
|    |             |                                             |                          |           |
|    |             |                                             |                          |           |
|    |             |                                             |                          |           |
| ļ  |             |                                             |                          |           |
| 1  |             |                                             |                          |           |
|    |             |                                             |                          |           |
| L  |             |                                             |                          |           |
|    |             |                                             |                          |           |
|    |             |                                             |                          |           |
|    |             |                                             |                          |           |
|    |             |                                             |                          |           |
|    |             |                                             |                          |           |
|    |             |                                             |                          |           |
| 1  |             |                                             |                          |           |
|    |             |                                             |                          |           |
| 1  |             |                                             |                          |           |
|    |             |                                             |                          |           |
|    |             |                                             |                          |           |
|    |             |                                             |                          |           |
|    |             | SKIRT FRONT                                 |                          |           |
|    |             | For Classic Flared Skirt, cut 1 fabric (not | e: follow the grainline  |           |
| 1  |             | carefully so ensure the piece is cut on th  |                          |           |
|    |             |                                             |                          |           |
|    |             | For Flared Skirt with Yoke, follow projec   | t instructions to create |           |
|    |             | separate pattern pieces for the yoke an     | d lower skirt; for the   |           |
|    |             | yoke, cut 1 fabric yoke with a vertical gr  | pinline and cut 1 fabric |           |
|    |             | lower skirt using the original diagonal/b   |                          |           |
|    |             |                                             |                          |           |
|    |             |                                             |                          |           |
|    |             |                                             |                          |           |
|    |             |                                             |                          |           |
|    |             |                                             |                          |           |
|    |             |                                             |                          |           |
|    |             |                                             |                          |           |
|    |             |                                             |                          |           |
|    |             |                                             |                          |           |
|    |             |                                             |                          |           |
| 1  |             |                                             |                          |           |
|    |             |                                             |                          |           |
| I  |             |                                             |                          |           |
|    |             |                                             |                          |           |
|    |             |                                             |                          |           |
|    |             |                                             |                          |           |
|    |             |                                             |                          |           |
|    |             |                                             |                          |           |
| ·  |             |                                             |                          |           |
|    |             |                                             |                          |           |
| I  |             |                                             |                          |           |
|    |             |                                             |                          |           |
| I  |             |                                             |                          |           |
| I  |             |                                             |                          |           |
|    |             |                                             |                          |           |
| 1  |             |                                             |                          |           |
|    |             |                                             |                          |           |
| 1  |             |                                             |                          |           |
|    |             |                                             |                          |           |
|    |             |                                             |                          |           |
|    |             |                                             |                          |           |
|    |             |                                             |                          |           |
|    |             |                                             |                          |           |
| 1  |             |                                             |                          |           |
| B7 | Skirt Patte | rn Three – size 06 – Page 16                |                          | <b>B7</b> |