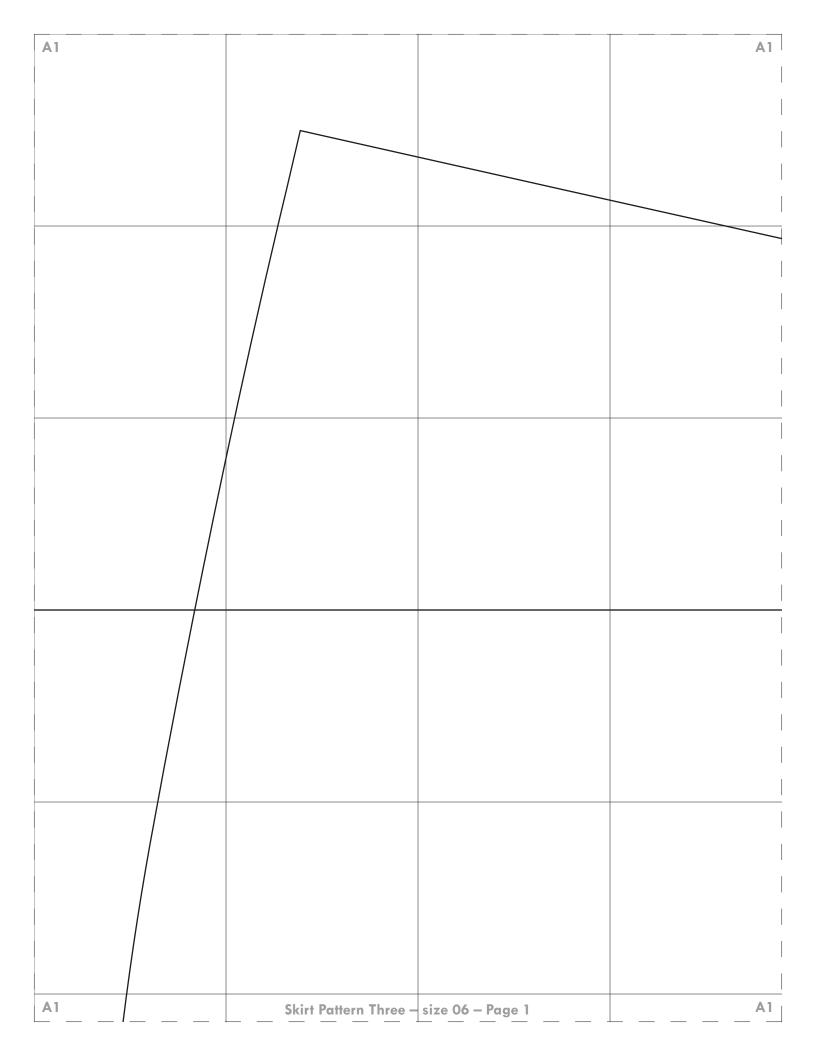

| <b>B</b> 3 |      |                                                                                              |             | B3         |
|------------|------|----------------------------------------------------------------------------------------------|-------------|------------|
|            |      |                                                                                              |             |            |
|            |      |                                                                                              |             |            |
| 1          |      |                                                                                              |             |            |
| 1          |      |                                                                                              |             |            |
|            |      |                                                                                              |             |            |
|            |      |                                                                                              |             |            |
|            |      |                                                                                              |             |            |
|            |      |                                                                                              |             |            |
| 1          |      |                                                                                              |             |            |
| 1          |      |                                                                                              |             |            |
|            |      |                                                                                              |             |            |
|            |      |                                                                                              |             |            |
|            |      |                                                                                              |             |            |
|            |      | IRT BACK<br>Classic Flared Skirt, cut 1 fabric (note: follc                                  | w the       |            |
|            |      | inline carefully so ensure the piece is cut on                                               |             |            |
| 1          |      | Flared Skirt with Yoke, follow project instru<br>ate separate pattern pieces for the yoke an |             |            |
|            | skir | t; for the yoke, cut 1 fabric yoke with a verti                                              | cal         |            |
|            |      | inline and cut 1 fabric lower skirt using the c<br>gonal/bias grainline                      | riginal     |            |
|            |      |                                                                                              |             |            |
|            |      |                                                                                              |             |            |
|            |      |                                                                                              |             |            |
| 1          |      |                                                                                              |             |            |
| 1          |      |                                                                                              |             |            |
|            |      |                                                                                              |             |            |
|            |      |                                                                                              |             |            |
|            |      |                                                                                              |             |            |
|            |      |                                                                                              |             |            |
|            |      |                                                                                              |             |            |
| 1          |      |                                                                                              |             |            |
|            |      |                                                                                              |             |            |
|            |      |                                                                                              |             |            |
|            |      |                                                                                              |             |            |
|            |      |                                                                                              |             |            |
|            |      |                                                                                              |             |            |
| B3         |      | Skirt Pattern Three – size O                                                                 | 6 - Page 12 | <b>B</b> 3 |
|            | L    |                                                                                              | <u> </u>    |            |