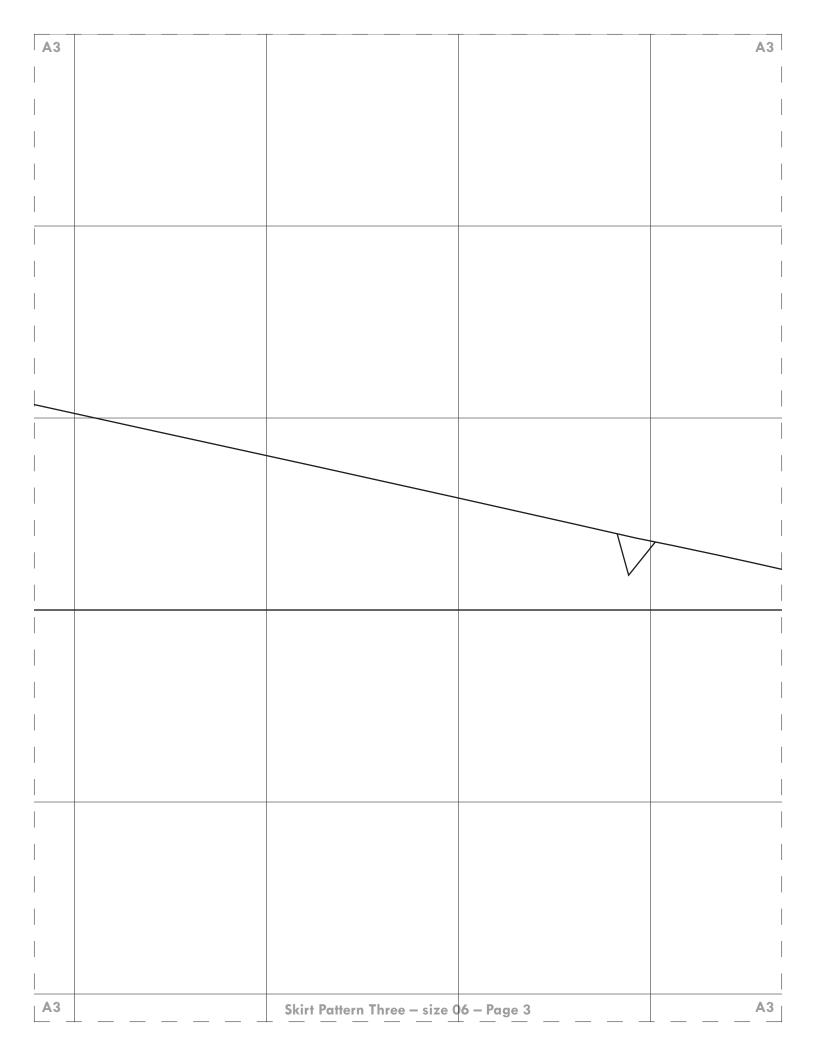

|    |             |                                             |                          | · — —     |
|----|-------------|---------------------------------------------|--------------------------|-----------|
| B7 |             |                                             |                          | <b>B7</b> |
|    |             |                                             |                          |           |
|    |             |                                             |                          |           |
|    |             |                                             |                          |           |
|    |             |                                             |                          |           |
|    |             |                                             |                          |           |
|    |             |                                             |                          |           |
| ļ  |             |                                             |                          |           |
| 1  |             |                                             |                          |           |
|    |             |                                             |                          |           |
| L  |             |                                             |                          |           |
|    |             |                                             |                          |           |
|    |             |                                             |                          |           |
|    |             |                                             |                          |           |
|    |             |                                             |                          |           |
|    |             |                                             |                          |           |
|    |             |                                             |                          |           |
| 1  |             |                                             |                          |           |
|    |             |                                             |                          |           |
| 1  |             |                                             |                          |           |
|    |             |                                             |                          |           |
|    |             |                                             |                          |           |
|    |             |                                             |                          |           |
|    |             | SKIRT FRONT                                 |                          |           |
|    |             | For Classic Flared Skirt, cut 1 fabric (not | e: follow the grainline  |           |
| 1  |             | carefully so ensure the piece is cut on th  |                          |           |
|    |             |                                             |                          |           |
|    |             | For Flared Skirt with Yoke, follow projec   | t instructions to create |           |
|    |             | separate pattern pieces for the yoke an     | d lower skirt; for the   |           |
|    |             | yoke, cut 1 fabric yoke with a vertical gr  | pinline and cut 1 fabric |           |
|    |             | lower skirt using the original diagonal/b   |                          |           |
|    |             |                                             |                          |           |
|    |             |                                             |                          |           |
|    |             |                                             |                          |           |
|    |             |                                             |                          |           |
|    |             |                                             |                          |           |
|    |             |                                             |                          |           |
|    |             |                                             |                          |           |
|    |             |                                             |                          |           |
|    |             |                                             |                          |           |
|    |             |                                             |                          |           |
| 1  |             |                                             |                          |           |
|    |             |                                             |                          |           |
| I  |             |                                             |                          |           |
|    |             |                                             |                          |           |
|    |             |                                             |                          |           |
|    |             |                                             |                          |           |
|    |             |                                             |                          |           |
|    |             |                                             |                          |           |
| ·  |             |                                             |                          |           |
|    |             |                                             |                          |           |
| I  |             |                                             |                          |           |
|    |             |                                             |                          |           |
| I  |             |                                             |                          |           |
| I  |             |                                             |                          |           |
|    |             |                                             |                          |           |
| 1  |             |                                             |                          |           |
|    |             |                                             |                          |           |
| 1  |             |                                             |                          |           |
|    |             |                                             |                          |           |
|    |             |                                             |                          |           |
|    |             |                                             |                          |           |
|    |             |                                             |                          |           |
|    |             |                                             |                          |           |
| 1  |             |                                             |                          |           |
| B7 | Skirt Patte | rn Three – size 06 – Page 16                |                          | <b>B7</b> |