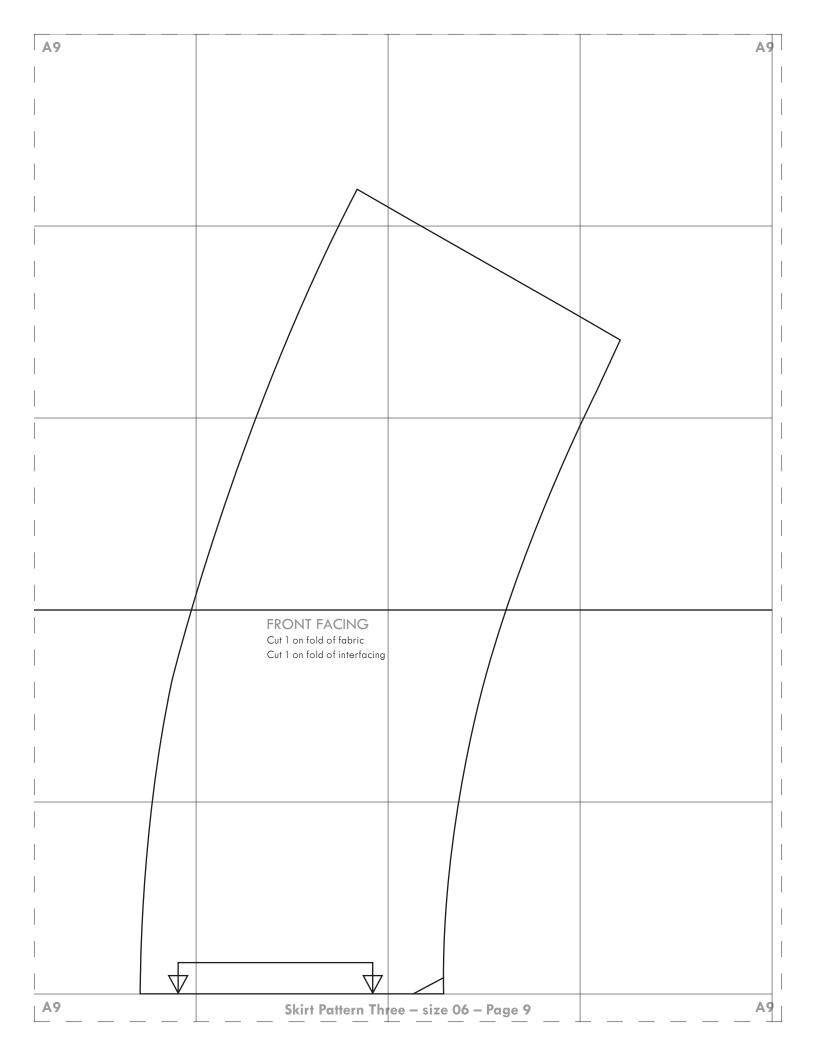

|    |             |                                             |                          | · — —     |
|----|-------------|---------------------------------------------|--------------------------|-----------|
| B7 |             |                                             |                          | <b>B7</b> |
|    |             |                                             |                          |           |
|    |             |                                             |                          |           |
|    |             |                                             |                          |           |
|    |             |                                             |                          |           |
|    |             |                                             |                          |           |
|    |             |                                             |                          |           |
| ļ  |             |                                             |                          |           |
| 1  |             |                                             |                          |           |
|    |             |                                             |                          |           |
| L  |             |                                             |                          |           |
|    |             |                                             |                          |           |
|    |             |                                             |                          |           |
|    |             |                                             |                          |           |
|    |             |                                             |                          |           |
|    |             |                                             |                          |           |
|    |             |                                             |                          |           |
| 1  |             |                                             |                          |           |
|    |             |                                             |                          |           |
| 1  |             |                                             |                          |           |
|    |             |                                             |                          |           |
|    |             |                                             |                          |           |
|    |             |                                             |                          |           |
|    |             | SKIRT FRONT                                 |                          |           |
|    |             | For Classic Flared Skirt, cut 1 fabric (not | e: follow the grainline  |           |
| 1  |             | carefully so ensure the piece is cut on th  |                          |           |
|    |             |                                             |                          |           |
|    |             | For Flared Skirt with Yoke, follow projec   | t instructions to create |           |
|    |             | separate pattern pieces for the yoke an     | d lower skirt; for the   |           |
|    |             | yoke, cut 1 fabric yoke with a vertical gr  | pinline and cut 1 fabric |           |
|    |             | lower skirt using the original diagonal/b   |                          |           |
|    |             |                                             |                          |           |
|    |             |                                             |                          |           |
|    |             |                                             |                          |           |
|    |             |                                             |                          |           |
|    |             |                                             |                          |           |
|    |             |                                             |                          |           |
|    |             |                                             |                          |           |
|    |             |                                             |                          |           |
|    |             |                                             |                          |           |
|    |             |                                             |                          |           |
| 1  |             |                                             |                          |           |
|    |             |                                             |                          |           |
| I  |             |                                             |                          |           |
|    |             |                                             |                          |           |
|    |             |                                             |                          |           |
|    |             |                                             |                          |           |
|    |             |                                             |                          |           |
|    |             |                                             |                          |           |
| ·  |             |                                             |                          |           |
|    |             |                                             |                          |           |
| I  |             |                                             |                          |           |
|    |             |                                             |                          |           |
| I  |             |                                             |                          |           |
| I  |             |                                             |                          |           |
|    |             |                                             |                          |           |
| 1  |             |                                             |                          |           |
|    |             |                                             |                          |           |
| 1  |             |                                             |                          |           |
|    |             |                                             |                          |           |
|    |             |                                             |                          |           |
|    |             |                                             |                          |           |
|    |             |                                             |                          |           |
|    |             |                                             |                          |           |
| 1  |             |                                             |                          |           |
| B7 | Skirt Patte | rn Three – size 06 – Page 16                |                          | <b>B7</b> |