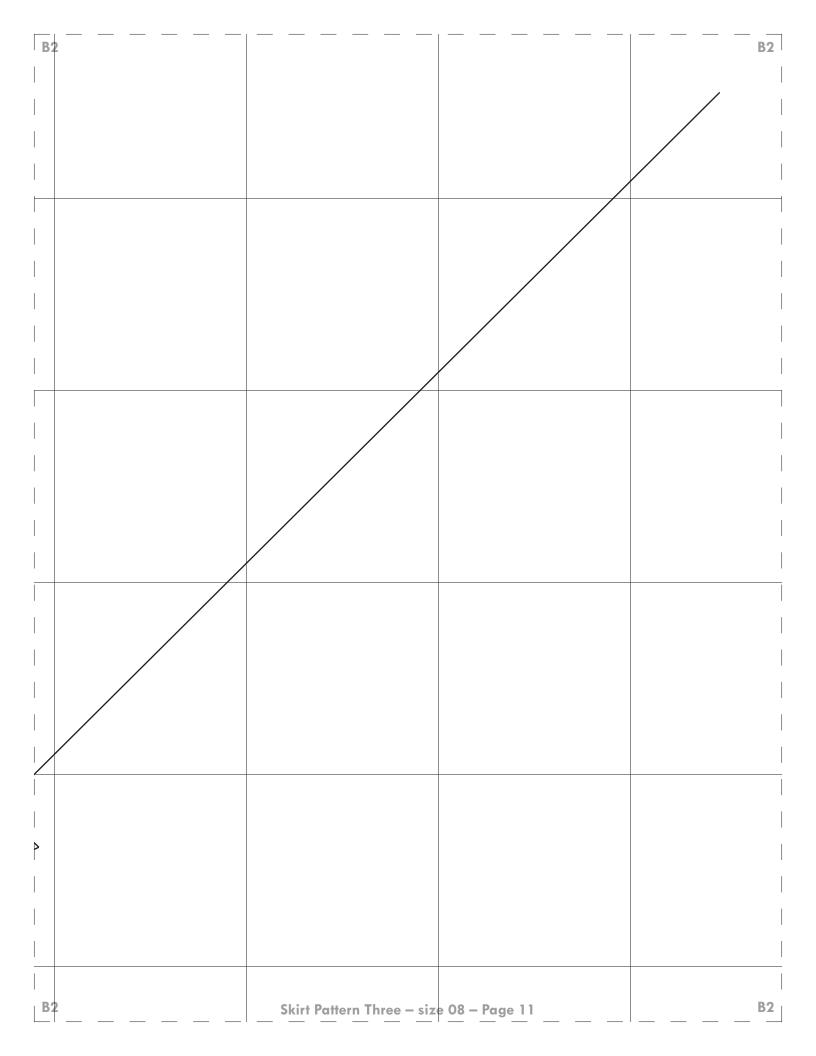

| B1 |                       |                   | B1 |
|----|-----------------------|-------------------|----|
|    |                       |                   |    |
|    |                       |                   |    |
|    |                       |                   |    |
|    |                       |                   |    |
|    |                       |                   |    |
|    |                       |                   |    |
|    |                       |                   |    |
|    |                       |                   |    |
|    |                       |                   |    |
|    |                       |                   |    |
|    |                       |                   |    |
|    |                       |                   |    |
|    |                       |                   |    |
|    |                       |                   |    |
|    |                       |                   |    |
|    |                       |                   |    |
|    |                       |                   |    |
|    |                       |                   |    |
|    |                       |                   |    |
|    |                       |                   |    |
|    |                       |                   |    |
|    |                       |                   |    |
| B1 | Skirt Pattern Three – | size 08 – Page 10 | B1 |