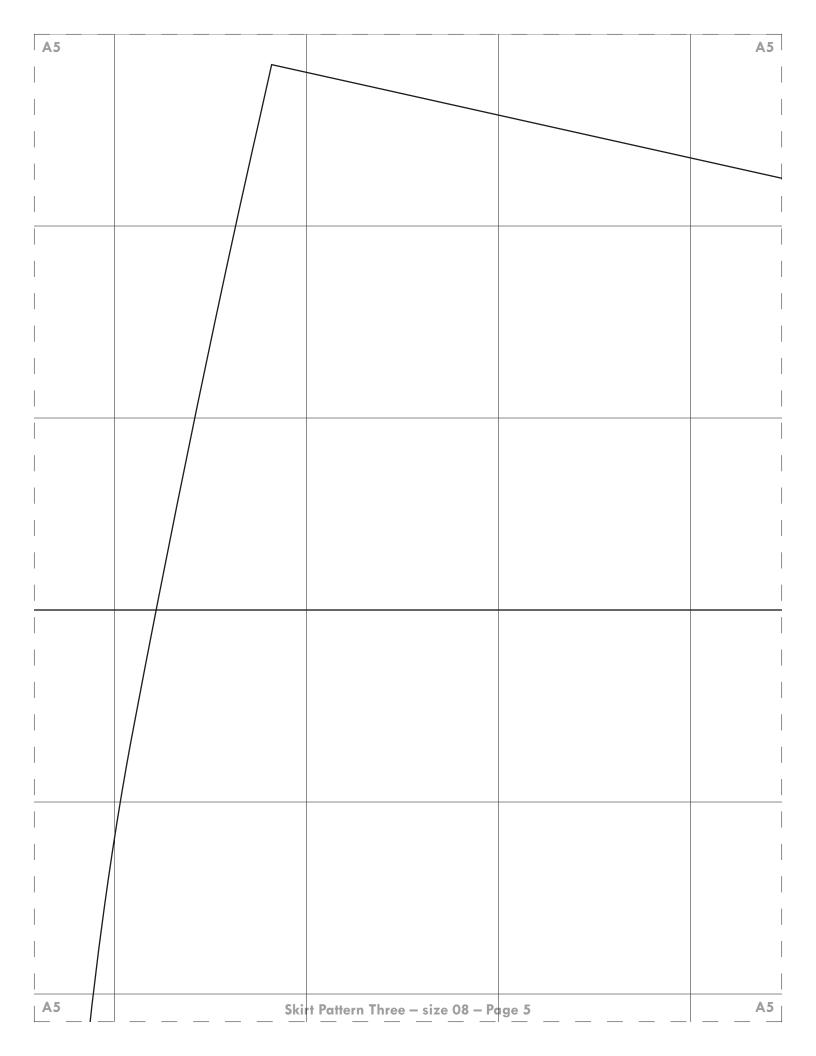

| <b>B</b> 3 |      |                                                                                              |             | B3 |
|------------|------|----------------------------------------------------------------------------------------------|-------------|----|
|            |      |                                                                                              |             |    |
|            |      |                                                                                              |             |    |
| 1          |      |                                                                                              |             |    |
| 1          |      |                                                                                              |             |    |
|            |      |                                                                                              |             |    |
|            |      |                                                                                              |             |    |
|            |      |                                                                                              |             |    |
|            |      |                                                                                              |             |    |
| 1          |      |                                                                                              |             |    |
| 1          |      |                                                                                              |             |    |
|            |      |                                                                                              |             |    |
|            |      |                                                                                              |             |    |
|            |      |                                                                                              |             |    |
|            |      | IRT BACK<br>Classic Flared Skirt, cut 1 fabric (note: follc                                  | w the       |    |
|            |      | inline carefully so ensure the piece is cut on                                               |             |    |
| 1          |      | Flared Skirt with Yoke, follow project instru<br>ate separate pattern pieces for the yoke an |             |    |
|            | skir | t; for the yoke, cut 1 fabric yoke with a verti                                              | cal         |    |
|            |      | inline and cut 1 fabric lower skirt using the c<br>gonal/bias grainline                      | riginal     |    |
|            |      |                                                                                              |             |    |
|            |      |                                                                                              |             |    |
|            |      |                                                                                              |             |    |
| 1          |      |                                                                                              |             |    |
| 1          |      |                                                                                              |             |    |
|            |      |                                                                                              |             |    |
|            |      |                                                                                              |             |    |
|            |      |                                                                                              |             |    |
|            |      |                                                                                              |             |    |
|            |      |                                                                                              |             |    |
| 1          |      |                                                                                              |             |    |
| 1          |      |                                                                                              |             |    |
|            |      |                                                                                              |             |    |
|            |      |                                                                                              |             |    |
|            |      |                                                                                              |             |    |
|            |      |                                                                                              |             |    |
| B3         |      | Skirt Pattern Three – size O                                                                 | 8 – Page 12 | B3 |
| L          | L    |                                                                                              |             |    |