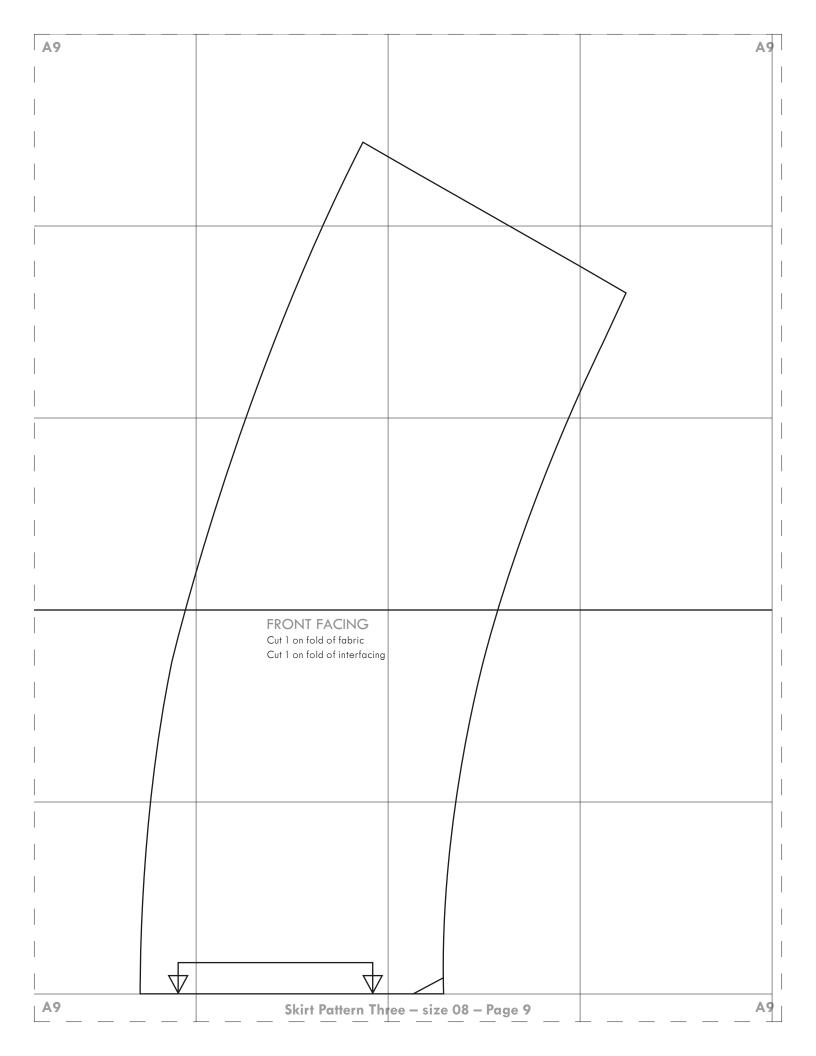

|          |    |
|    |                                 |          |    |
|    |                                 |          |    |
|    |                                 |          |    |
|    |                                 |          |    |
|    |                                 |          |    |
|    |                                 |          |    |
|    |                                 |          | 7  |
|    |                                 |          |    |
|    |                                 |          |    |
|    |                                 |          |    |
|    |                                 |          |    |
|    |                                 |          |    |
| A4 | Skirt Pattern Three – size 08 - | - Page 4 | A4 |











| B1 |                       |                   | B1 |
|----|-----------------------|-------------------|----|
|    |                       |                   |    |
|    |                       |                   |    |
|    |                       |                   |    |
|    |                       |                   |    |
|    |                       |                   |    |
|    |                       |                   |    |
|    |                       |                   |    |
|    |                       |                   |    |
|    |                       |                   |    |
|    |                       |                   |    |
|    |                       |                   |    |
|    |                       |                   |    |
|    |