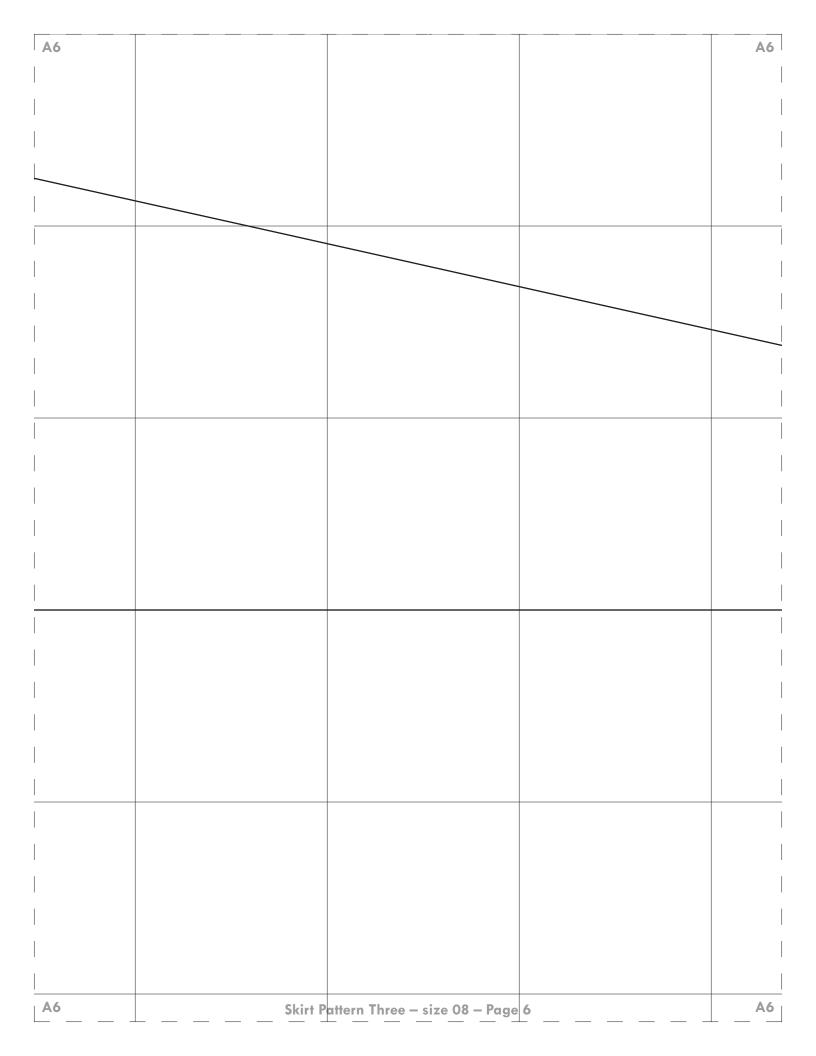

|                                 |          |    |
|    |                                 |          |    |
|    |                                 |          |    |
|    |                                 |          |    |
|    |                                 |          |    |
|    |                                 |          |    |
|    |                                 |          |    |
|    |                                 |          | 7  |
|    |                                 |          |    |
|    |                                 |          |    |
|    |                                 |          |    |
|    |                                 |          |    |
|    |                                 |          |    |
| A4 | Skirt Pattern Three – size 08 - | - Page 4 | A4 |











| B1 |                       |                   | B1 |
|----|-----------------------|-------------------|----|
|    |                       |                   |    |
|    |                       |                   |    |
|    |                       |                   |    |
|    |                       |                   |    |
|    |                       |                   |    |
|    |                       |                   |    |
|    |                       |                   |    |
|    |                       |                   |    |
|    |                       |                   |    |
|    |                       |                   |    |
|    |                       |                   |    |
|    |                       |                   |    |
|    |