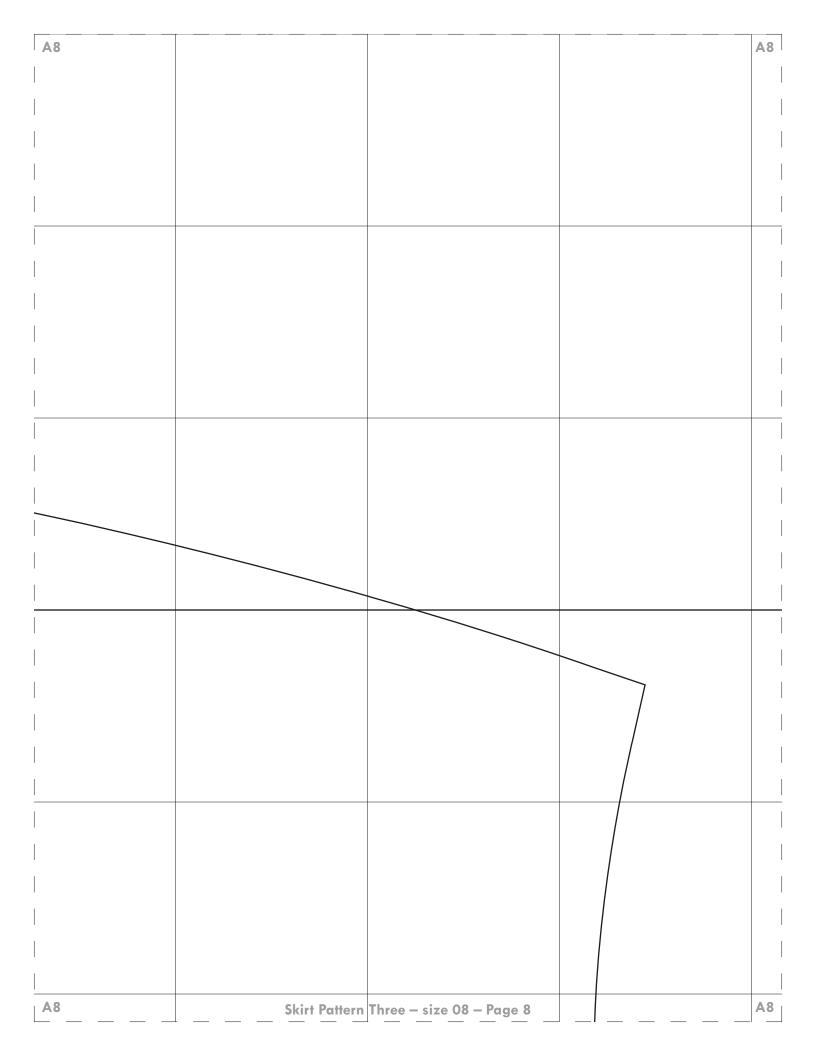

|                                 |          |    |
|    |                                 |          |    |
|    |                                 |          |    |
|    |                                 |          |    |
|    |                                 |          |    |
|    |                                 |          |    |
|    |                                 |          |    |
|    |                                 |          | 7  |
|    |                                 |          |    |
|    |                                 |          |    |
|    |                                 |          |    |
|    |                                 |          |    |
|    |                                 |          |    |
| A4 | Skirt Pattern Three – size 08 - | - Page 4 | A4 |











| B1 |                       |                   | B1 |
|----|-----------------------|-------------------|----|
|    |                       |                   |    |
|    |                       |                   |    |
|    |                       |                   |    |
|    |                       |                   |    |
|    |                       |                   |    |
|    |                       |                   |    |
|    |                       |                   |    |
|    |                       |                   |    |
|    |                       |                   |    |
|    |                       |                   |    |
|    |                       |                   |    |
|    |                       |                   |    |
|    |