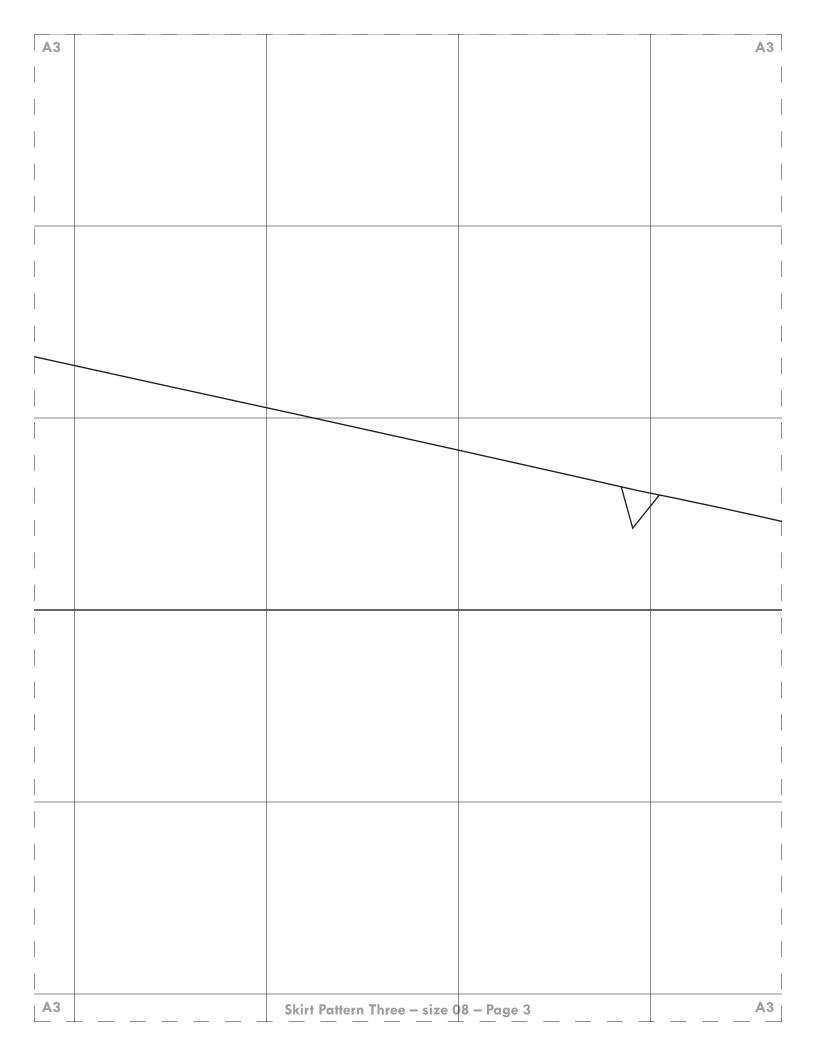

| <b>B</b> 3 |      |                                                                                              |             | B3 |
|------------|------|----------------------------------------------------------------------------------------------|-------------|----|
|            |      |                                                                                              |             |    |
|            |      |                                                                                              |             |    |
| 1          |      |                                                                                              |             |    |
| 1          |      |                                                                                              |             |    |
|            |      |                                                                                              |             |    |
|            |      |                                                                                              |             |    |
|            |      |                                                                                              |             |    |
|            |      |                                                                                              |             |    |
| 1          |      |                                                                                              |             |    |
| 1          |      |                                                                                              |             |    |
|            |      |                                                                                              |             |    |
|            |      |                                                                                              |             |    |
|            |      |                                                                                              |             |    |
|            |      | IRT BACK<br>Classic Flared Skirt, cut 1 fabric (note: follc                                  | w the       |    |
|            |      | inline carefully so ensure the piece is cut on                                               |             |    |
| 1          |      | Flared Skirt with Yoke, follow project instru<br>ate separate pattern pieces for the yoke an |             |    |
|            | skir | t; for the yoke, cut 1 fabric yoke with a verti                                              | cal         |    |
|            |      | inline and cut 1 fabric lower skirt using the c<br>gonal/bias grainline                      | riginal     |    |
|            |      |                                                                                              |             |    |
|            |      |                                                                                              |             |    |
|            |      |                                                                                              |             |    |
| 1          |      |                                                                                              |             |    |
| 1          |      |                                                                                              |             |    |
|            |      |                                                                                              |             |    |
|            |      |                                                                                              |             |    |
|            |      |                                                                                              |             |    |
|            |      |                                                                                              |             |    |
|            |      |                                                                                              |             |    |
| 1          |      |                                                                                              |             |    |
| 1          |      |                                                                                              |             |    |
|            |      |                                                                                              |             |    |
|            |      |                                                                                              |             |    |
|            |      |                                                                                              |             |    |
|            |      |                                                                                              |             |    |
| B3         |      | Skirt Pattern Three – size O                                                                 | 8 – Page 12 | B3 |
| L          | L    |                                                                                              |             |    |