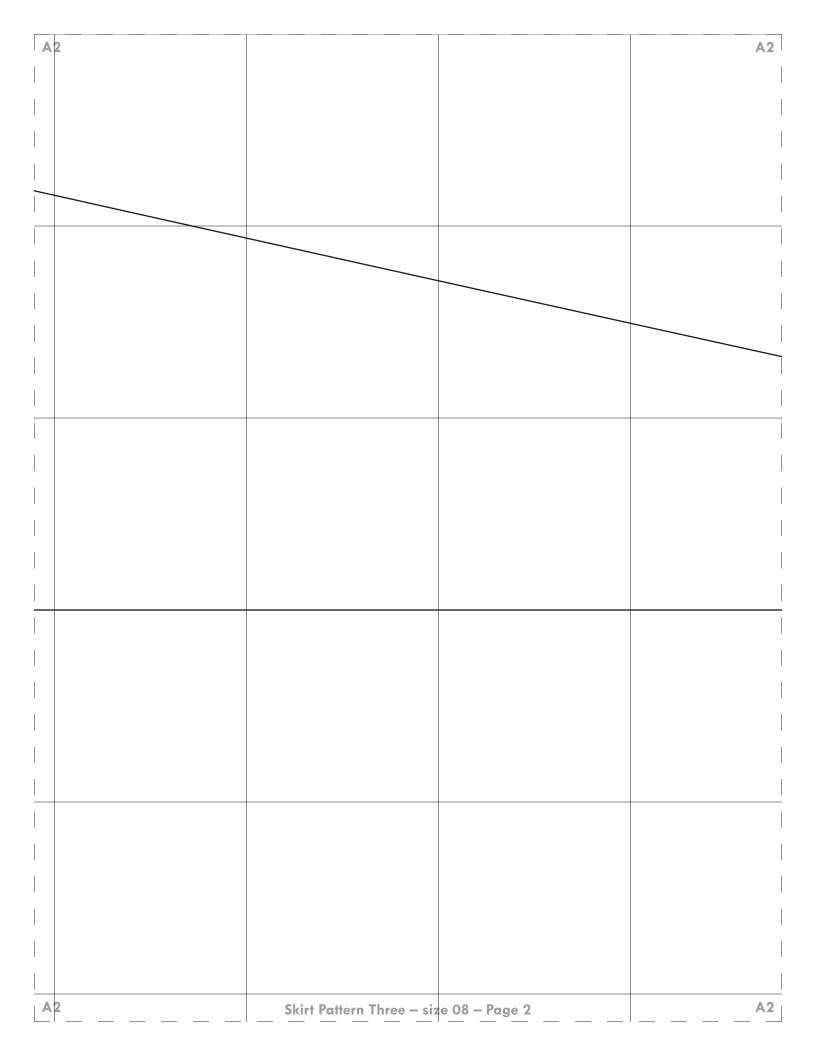

| <b>B</b> 3 |      |                                                                                              |             | B3 |
|------------|------|----------------------------------------------------------------------------------------------|-------------|----|
|            |      |                                                                                              |             |    |
|            |      |                                                                                              |             |    |
| 1          |      |                                                                                              |             |    |
| 1          |      |                                                                                              |             |    |
|            |      |                                                                                              |             |    |
|            |      |                                                                                              |             |    |
|            |      |                                                                                              |             |    |
|            |      |                                                                                              |             |    |
| 1          |      |                                                                                              |             |    |
| 1          |      |                                                                                              |             |    |
|            |      |                                                                                              |             |    |
|            |      |                                                                                              |             |    |
|            |      |                                                                                              |             |    |
|            |      | IRT BACK<br>Classic Flared Skirt, cut 1 fabric (note: follc                                  | w the       |    |
|            |      | inline carefully so ensure the piece is cut on                                               |             |    |
| 1          |      | Flared Skirt with Yoke, follow project instru<br>ate separate pattern pieces for the yoke an |             |    |
|            | skir | t; for the yoke, cut 1 fabric yoke with a verti                                              | cal         |    |
|            |      | inline and cut 1 fabric lower skirt using the c<br>gonal/bias grainline                      | riginal     |    |
|            |      |                                                                                              |             |    |
|            |      |                                                                                              |             |    |
|            |      |                                                                                              |             |    |
| 1          |      |                                                                                              |             |    |
| 1          |      |                                                                                              |             |    |
|            |      |                                                                                              |             |    |
|            |      |                                                                                              |             |    |
|            |      |                                                                                              |             |    |
|            |      |                                                                                              |             |    |
|            |      |                                                                                              |             |    |
| 1          |      |                                                                                              |             |    |
| 1          |      |                                                                                              |             |    |
|            |      |                                                                                              |             |    |
|            |      |                                                                                              |             |    |
|            |      |                                                                                              |             |    |
|            |      |                                                                                              |             |    |
| B3         |      | Skirt Pattern Three – size O                                                                 | 8 – Page 12 | B3 |
| L          | L    |                                                                                              |             |    |