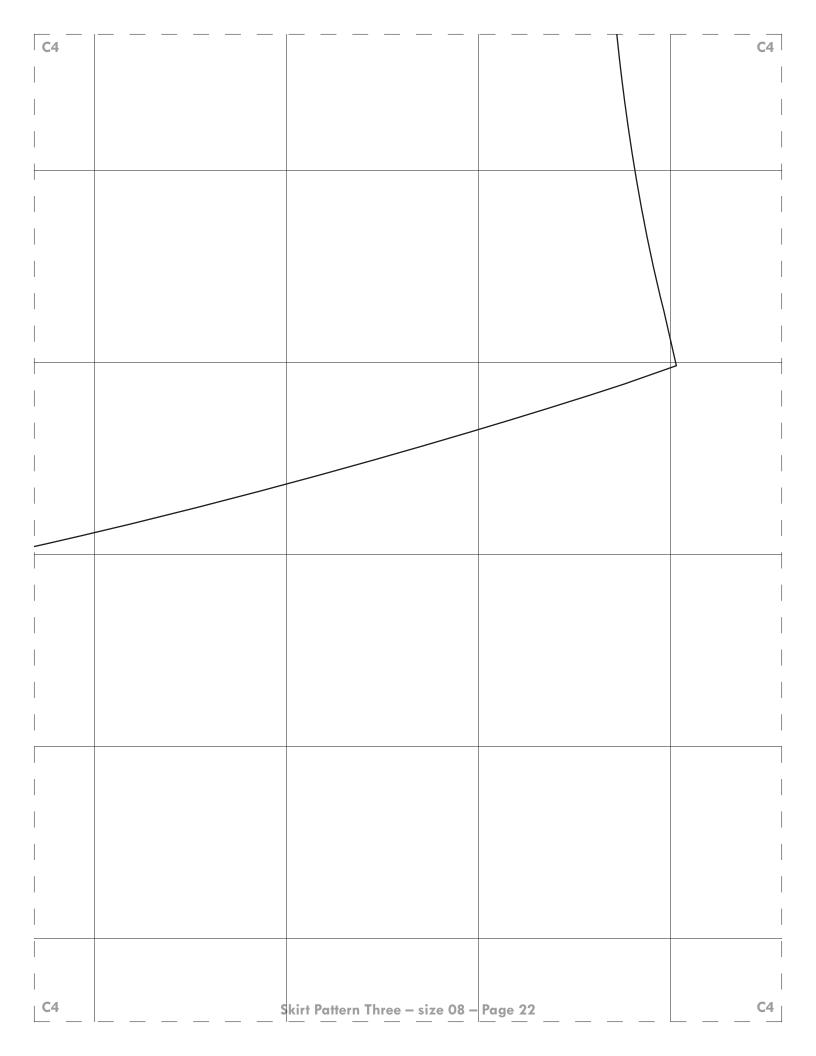

| <b>B</b> 3 |      |                                                                                              |             | B3 |
|------------|------|----------------------------------------------------------------------------------------------|-------------|----|
|            |      |                                                                                              |             |    |
|            |      |                                                                                              |             |    |
| 1          |      |                                                                                              |             |    |
| 1          |      |                                                                                              |             |    |
|            |      |                                                                                              |             |    |
|            |      |                                                                                              |             |    |
|            |      |                                                                                              |             |    |
|            |      |                                                                                              |             |    |
| 1          |      |                                                                                              |             |    |
| 1          |      |                                                                                              |             |    |
|            |      |                                                                                              |             |    |
|            |      |                                                                                              |             |    |
|            |      |                                                                                              |             |    |
|            |      | IRT BACK<br>Classic Flared Skirt, cut 1 fabric (note: follc                                  | w the       |    |
|            |      | inline carefully so ensure the piece is cut on                                               |             |    |
| 1          |      | Flared Skirt with Yoke, follow project instru<br>ate separate pattern pieces for the yoke an |             |    |
|            | skir | t; for the yoke, cut 1 fabric yoke with a verti                                              | cal         |    |
|            |      | inline and cut 1 fabric lower skirt using the c<br>gonal/bias grainline                      | riginal     |    |
|            |      |                                                                                              |             |    |
|            |      |                                                                                              |             |    |
|            |      |                                                                                              |             |    |
| 1          |      |                                                                                              |             |    |
| 1          |      |                                                                                              |             |    |
|            |      |                                                                                              |             |    |
|            |      |                                                                                              |             |    |
|            |      |                                                                                              |             |    |
|            |      |                                                                                              |             |    |
|            |      |                                                                                              |             |    |
| 1          |      |                                                                                              |             |    |
| 1          |      |                                                                                              |             |    |
|            |      |                                                                                              |             |    |
|            |      |                                                                                              |             |    |
|            |      |                                                                                              |             |    |
|            |      |                                                                                              |             |    |
| B3         |      | Skirt Pattern Three – size O                                                                 | 8 – Page 12 | B3 |
| L          | L    |                                                                                              |             |    |