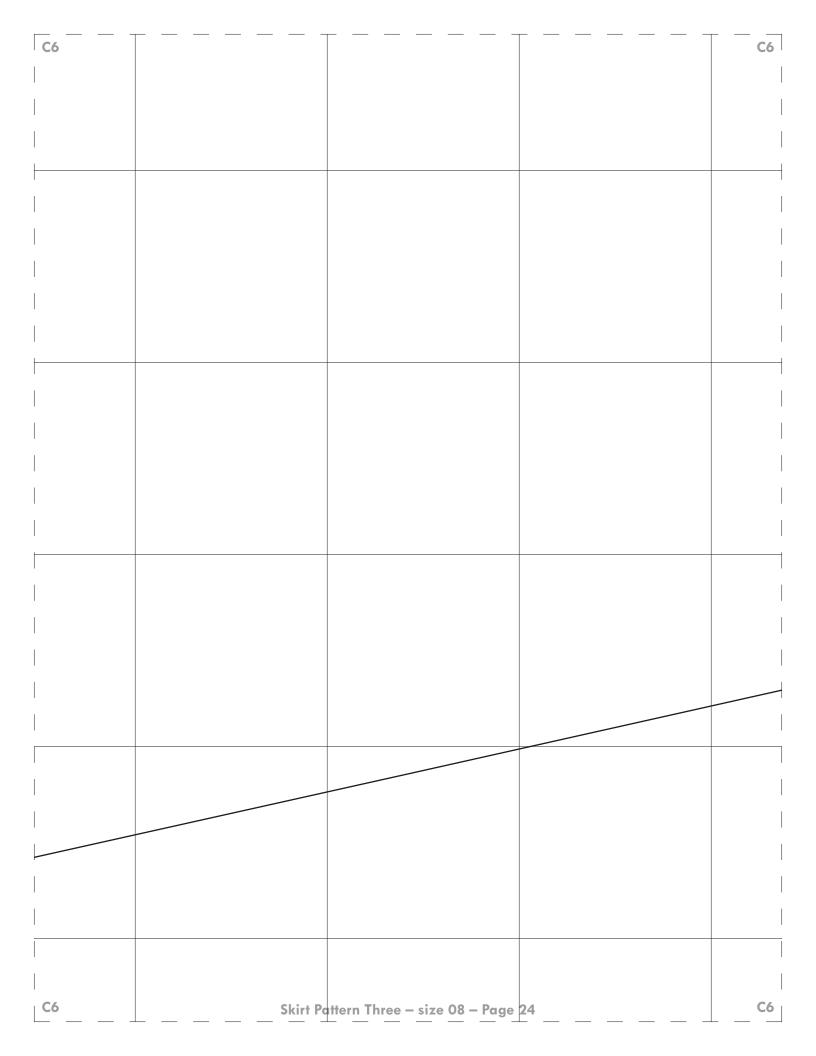

| <b>B</b> 3 |      |                                                                                              |             | B3 |
|------------|------|----------------------------------------------------------------------------------------------|-------------|----|
|            |      |                                                                                              |             |    |
|            |      |                                                                                              |             |    |
| 1          |      |                                                                                              |             |    |
| 1          |      |                                                                                              |             |    |
|            |      |                                                                                              |             |    |
|            |      |                                                                                              |             |    |
|            |      |                                                                                              |             |    |
|            |      |                                                                                              |             |    |
| 1          |      |                                                                                              |             |    |
| 1          |      |                                                                                              |             |    |
|            |      |                                                                                              |             |    |
|            |      |                                                                                              |             |    |
|            |      |                                                                                              |             |    |
|            |      | IRT BACK<br>Classic Flared Skirt, cut 1 fabric (note: follc                                  | w the       |    |
|            |      | inline carefully so ensure the piece is cut on                                               |             |    |
| 1          |      | Flared Skirt with Yoke, follow project instru<br>ate separate pattern pieces for the yoke an |             |    |
|            | skir | t; for the yoke, cut 1 fabric yoke with a verti                                              | cal         |    |
|            |      | inline and cut 1 fabric lower skirt using the c<br>gonal/bias grainline                      | riginal     |    |
|            |      |                                                                                              |             |    |
|            |      |                                                                                              |             |    |
|            |      |                                                                                              |             |    |
| 1          |      |                                                                                              |             |    |
| 1          |      |                                                                                              |             |    |
|            |      |                                                                                              |             |    |
|            |      |                                                                                              |             |    |
|            |      |                                                                                              |             |    |
|            |      |                                                                                              |             |    |
|            |      |                                                                                              |             |    |
| 1          |      |                                                                                              |             |    |
| 1          |      |                                                                                              |             |    |
|            |      |                                                                                              |             |    |
|            |      |                                                                                              |             |    |
|            |      |                                                                                              |             |    |
|            |      |                                                                                              |             |    |
| B3         |      | Skirt Pattern Three – size O                                                                 | 8 – Page 12 | B3 |
| L          | L    |                                                                                              |             |    |