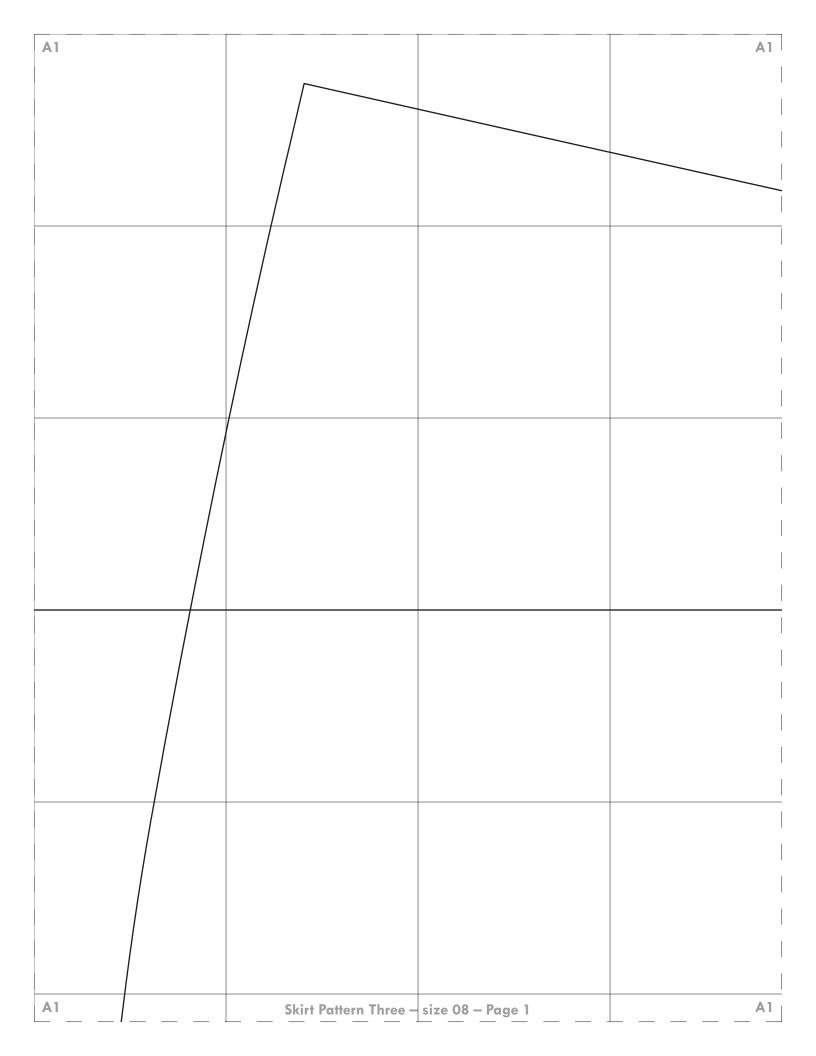

| <b>B</b> 3 |      |                                                                                              |             | B3 |
|------------|------|----------------------------------------------------------------------------------------------|-------------|----|
|            |      |                                                                                              |             |    |
|            |      |                                                                                              |             |    |
| 1          |      |                                                                                              |             |    |
| 1          |      |                                                                                              |             |    |
|            |      |                                                                                              |             |    |
|            |      |                                                                                              |             |    |
|            |      |                                                                                              |             |    |
|            |      |                                                                                              |             |    |
| 1          |      |                                                                                              |             |    |
| 1          |      |                                                                                              |             |    |
|            |      |                                                                                              |             |    |
|            |      |                                                                                              |             |    |
|            |      |                                                                                              |             |    |
|            |      | IRT BACK<br>Classic Flared Skirt, cut 1 fabric (note: follc                                  | w the       |    |
|            |      | inline carefully so ensure the piece is cut on                                               |             |    |
| 1          |      | Flared Skirt with Yoke, follow project instru<br>ate separate pattern pieces for the yoke an |             |    |
|            | skir | t; for the yoke, cut 1 fabric yoke with a verti                                              | cal         |    |
|            |      | inline and cut 1 fabric lower skirt using the c<br>gonal/bias grainline                      | riginal     |    |
|            |      |                                                                                              |             |    |
|            |      |                                                                                              |             |    |
|            |      |                                                                                              |             |    |
| 1          |      |                                                                                              |             |    |
| 1          |      |                                                                                              |             |    |
|            |      |                                                                                              |             |    |
|            |      |                                                                                              |             |    |
|            |      |                                                                                              |             |    |
|            |      |                                                                                              |             |    |
|            |      |                                                                                              |             |    |
| 1          |      |                                                                                              |             |    |
| 1          |      |                                                                                              |             |    |
|            |      |                                                                                              |             |    |
|            |      |                                                                                              |             |    |
|            |      |                                                                                              |             |    |
|            |      |                                                                                              |             |    |
| B3         |      | Skirt Pattern Three – size O                                                                 | 8 – Page 12 | B3 |
| L          | L    |                                                                                              |             |    |