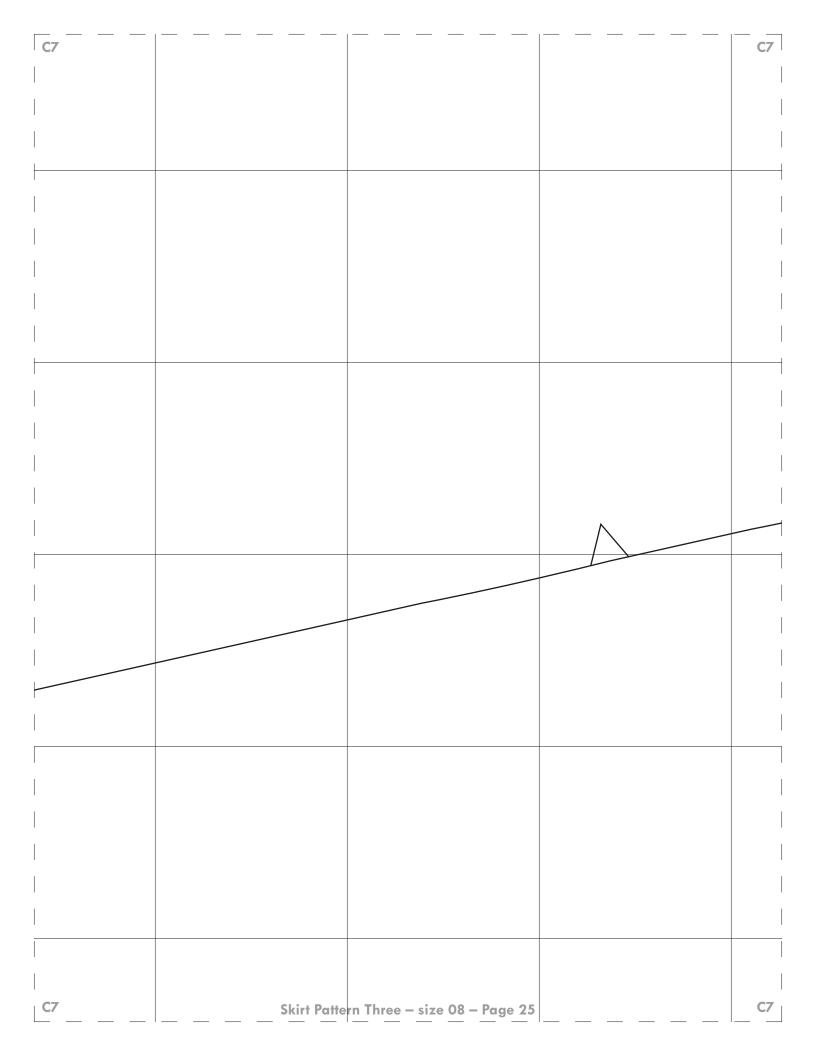

| <b>B</b> 3 |      |                                                                                              |             | B3 |
|------------|------|----------------------------------------------------------------------------------------------|-------------|----|
|            |      |                                                                                              |             |    |
|            |      |                                                                                              |             |    |
| 1          |      |                                                                                              |             |    |
| 1          |      |                                                                                              |             |    |
|            |      |                                                                                              |             |    |
|            |      |                                                                                              |             |    |
|            |      |                                                                                              |             |    |
|            |      |                                                                                              |             |    |
| 1          |      |                                                                                              |             |    |
| 1          |      |                                                                                              |             |    |
|            |      |                                                                                              |             |    |
|            |      |                                                                                              |             |    |
|            |      |                                                                                              |             |    |
|            |      | IRT BACK<br>Classic Flared Skirt, cut 1 fabric (note: follc                                  | w the       |    |
|            |      | inline carefully so ensure the piece is cut on                                               |             |    |
| 1          |      | Flared Skirt with Yoke, follow project instru<br>ate separate pattern pieces for the yoke an |             |    |
|            | skir | t; for the yoke, cut 1 fabric yoke with a verti                                              | cal         |    |
|            |      | inline and cut 1 fabric lower skirt using the c<br>gonal/bias grainline                      | riginal     |    |
|            |      |                                                                                              |             |    |
|            |      |                                                                                              |             |    |
|            |      |                                                                                              |             |    |
| 1          |      |                                                                                              |             |    |
| 1          |      |                                                                                              |             |    |
|            |      |                                                                                              |             |    |
|            |      |                                                                                              |             |    |
|            |      |                                                                                              |             |    |
|            |      |                                                                                              |             |    |
|            |      |                                                                                              |             |    |
| 1          |      |                                                                                              |             |    |
| 1          |      |                                                                                              |             |    |
|            |      |                                                                                              |             |    |
|            |      |                                                                                              |             |    |
|            |      |                                                                                              |             |    |
|            |      |                                                                                              |             |    |
| B3         |      | Skirt Pattern Three – size O                                                                 | 8 – Page 12 | B3 |
| L          | L    |                                                                                              |             |    |