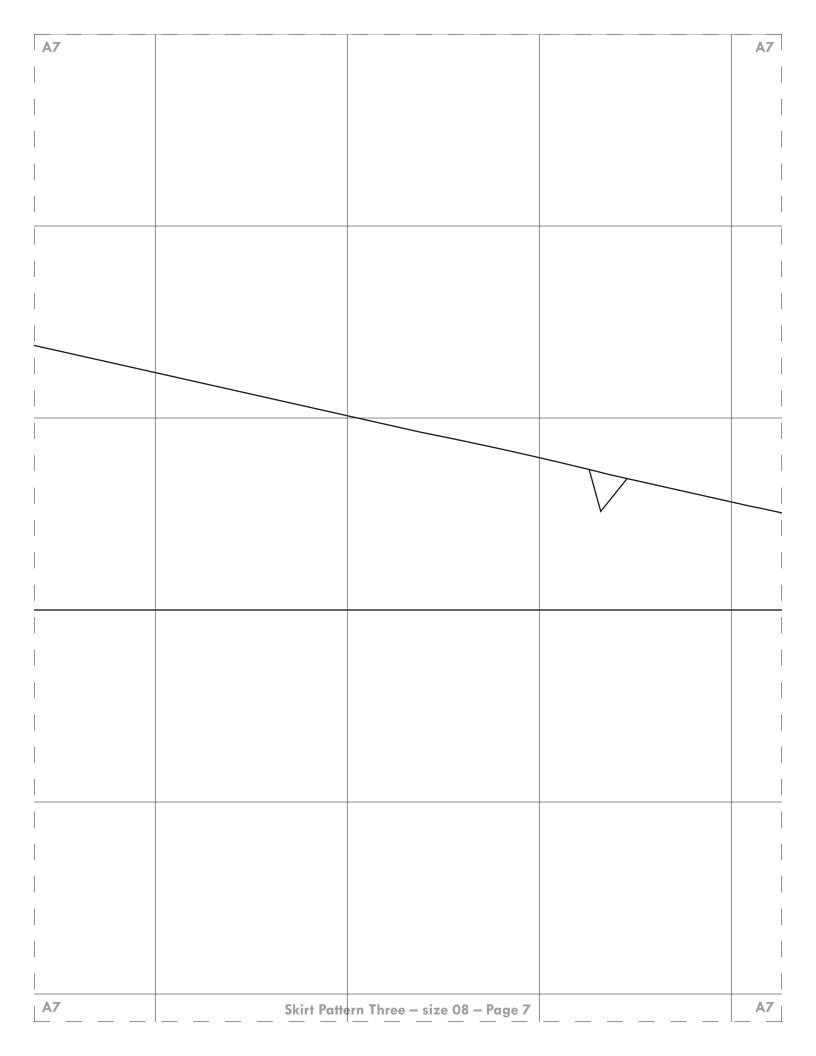

|                                 |          |    |
|    |                                 |          |    |
|    |                                 |          |    |
|    |                                 |          |    |
|    |                                 |          |    |
|    |                                 |          |    |
|    |                                 |          |    |
|    |                                 |          | 7  |
|    |                                 |          |    |
|    |                                 |          |    |
|    |                                 |          |    |
|    |                                 |          |    |
|    |                                 |          |    |
| A4 | Skirt Pattern Three – size 08 - | - Page 4 | A4 |











| B1 |                       |                   | B1 |
|----|-----------------------|-------------------|----|
|    |                       |                   |    |
|    |                       |                   |    |
|    |                       |                   |    |
|    |                       |                   |    |
|    |                       |                   |    |
|    |                       |                   |    |
|    |                       |                   |    |
|    |                       |                   |    |
|    |                       |                   |    |
|    |                       |                   |    |
|    |                       |                   |    |
|    |                       |                   |    |
|    |