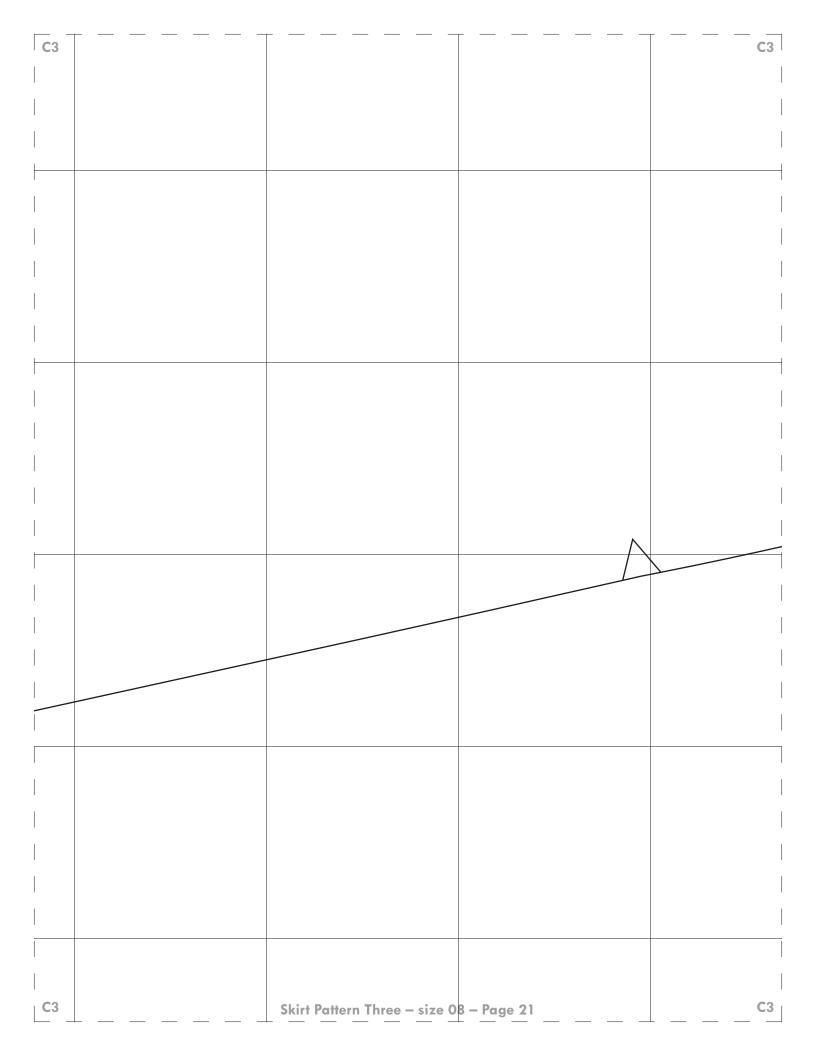

| <b>B</b> 3 |      |                                                                                              |             | B3 |
|------------|------|----------------------------------------------------------------------------------------------|-------------|----|
|            |      |                                                                                              |             |    |
|            |      |                                                                                              |             |    |
| 1          |      |                                                                                              |             |    |
| 1          |      |                                                                                              |             |    |
|            |      |                                                                                              |             |    |
|            |      |                                                                                              |             |    |
|            |      |                                                                                              |             |    |
|            |      |                                                                                              |             |    |
| 1          |      |                                                                                              |             |    |
| 1          |      |                                                                                              |             |    |
|            |      |                                                                                              |             |    |
|            |      |                                                                                              |             |    |
|            |      |                                                                                              |             |    |
|            |      | IRT BACK<br>Classic Flared Skirt, cut 1 fabric (note: follc                                  | w the       |    |
|            |      | inline carefully so ensure the piece is cut on                                               |             |    |
| 1          |      | Flared Skirt with Yoke, follow project instru<br>ate separate pattern pieces for the yoke an |             |    |
|            | skir | t; for the yoke, cut 1 fabric yoke with a verti                                              | cal         |    |
|            |      | inline and cut 1 fabric lower skirt using the c<br>gonal/bias grainline                      | riginal     |    |
|            |      |                                                                                              |             |    |
|            |      |                                                                                              |             |    |
|            |      |                                                                                              |             |    |
| 1          |      |                                                                                              |             |    |
| 1          |      |                                                                                              |             |    |
|            |      |                                                                                              |             |    |
|            |      |                                                                                              |             |    |
|            |      |                                                                                              |             |    |
|            |      |                                                                                              |             |    |
|            |      |                                                                                              |             |    |
| 1          |      |                                                                                              |             |    |
| 1          |      |                                                                                              |             |    |
|            |      |                                                                                              |             |    |
|            |      |                                                                                              |             |    |
|            |      |                                                                                              |             |    |
|            |      |                                                                                              |             |    |
| B3         |      | Skirt Pattern Three – size O                                                                 | 8 – Page 12 | B3 |
| L          | L    |                                                                                              |             |    |