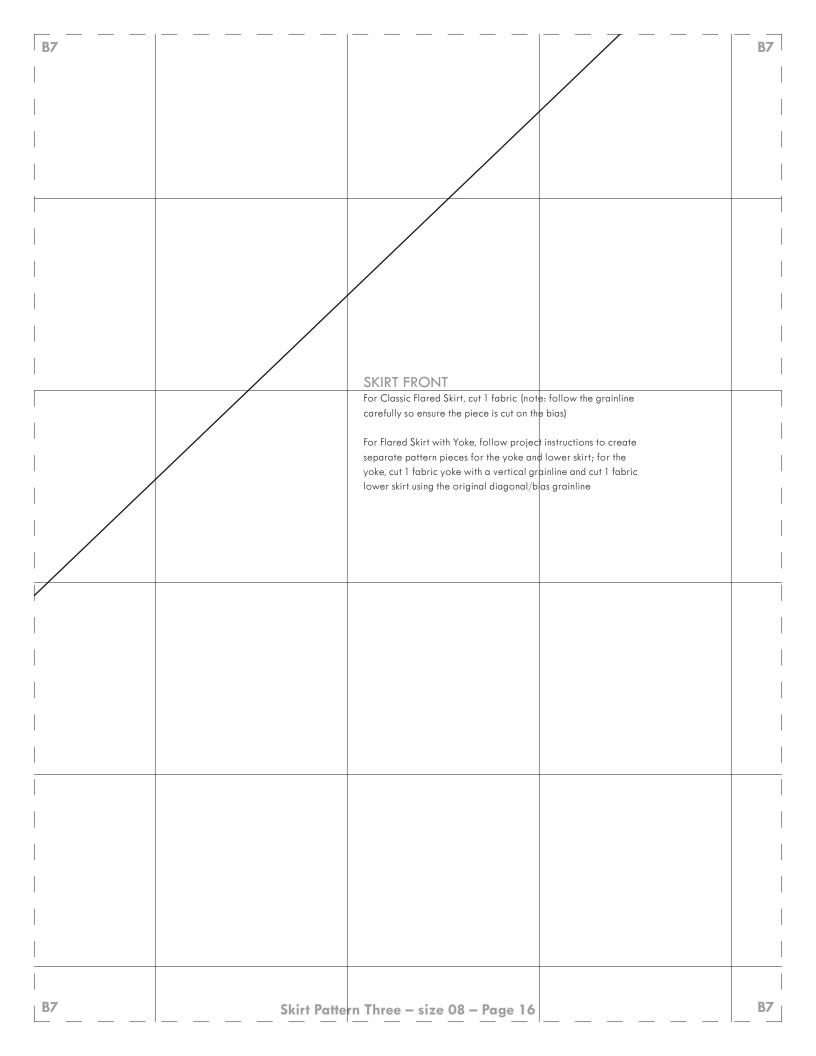

|       |    |
|    |      |                                |       |    |
|    |      |                                |       |    |
|    |      |                                |       |    |
|    |      |                                |       |    |
|    |      |                                |       |    |
|    |      |                                |       |    |
|    |      |                                |       |    |
|    |      |                                |       |    |
|    |      |                                |       |    |
|    |      |                                |       |    |
|    |      |                                |       |    |
|    |      |                                |       |    |
| B5 | Skir | t Pattern Three – size 08 – Pa | ge 14 | B5 |























| C8 |               |                                    |   | C8 |
|----|---------------|------------------------------------|---|----|
|    |               |                                    |   |    |
|    |               |                                    |   |    |
|    |               |                                    |   |    |
|    |               |                                    |   |    |
|    |               |                                    |   |    |
|    |               |                                    |   |    |
|    |               |                                    |   |    |
|    |               |                                    |   |    |
|    |               |                                    |   |    |
|    |