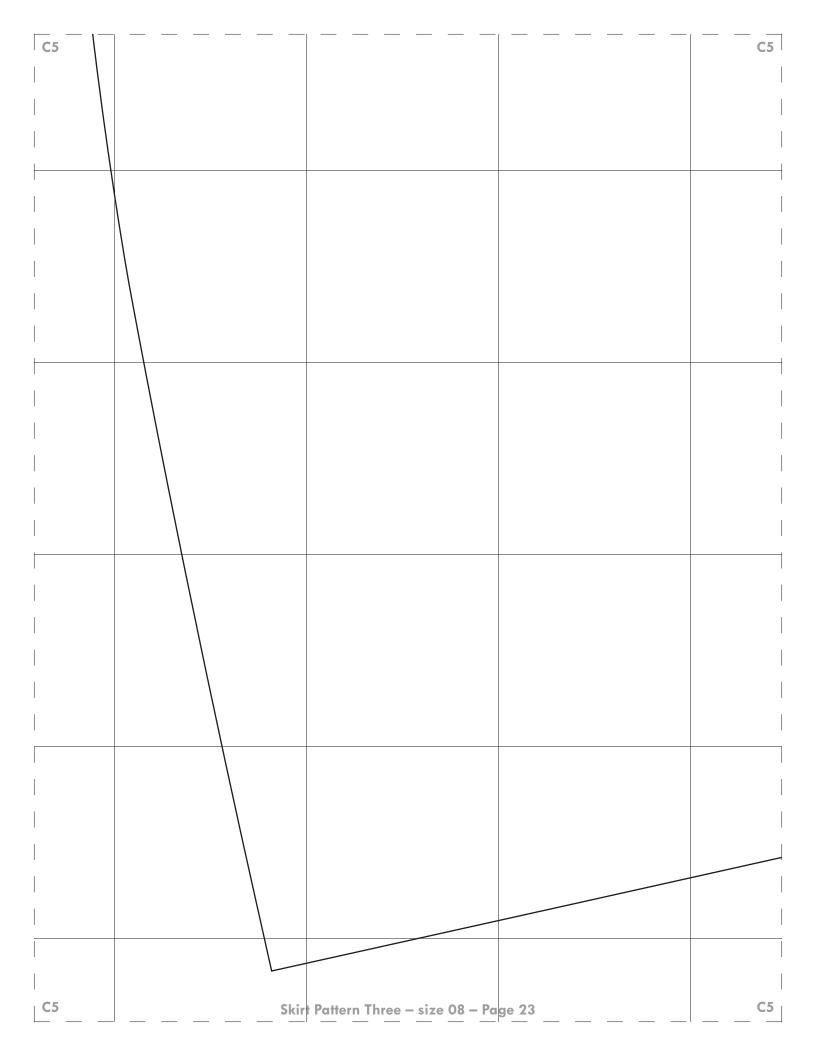

| <b>B</b> 3 |      |                                                                                              |             | B3 |
|------------|------|----------------------------------------------------------------------------------------------|-------------|----|
|            |      |                                                                                              |             |    |
|            |      |                                                                                              |             |    |
| 1          |      |                                                                                              |             |    |
| 1          |      |                                                                                              |             |    |
|            |      |                                                                                              |             |    |
|            |      |                                                                                              |             |    |
|            |      |                                                                                              |             |    |
|            |      |                                                                                              |             |    |
| 1          |      |                                                                                              |             |    |
| 1          |      |                                                                                              |             |    |
|            |      |                                                                                              |             |    |
|            |      |                                                                                              |             |    |
|            |      |                                                                                              |             |    |
|            |      | IRT BACK<br>Classic Flared Skirt, cut 1 fabric (note: follc                                  | w the       |    |
|            |      | inline carefully so ensure the piece is cut on                                               |             |    |
| 1          |      | Flared Skirt with Yoke, follow project instru<br>ate separate pattern pieces for the yoke an |             |    |
|            | skir | t; for the yoke, cut 1 fabric yoke with a verti                                              | cal         |    |
|            |      | inline and cut 1 fabric lower skirt using the c<br>gonal/bias grainline                      | riginal     |    |
|            |      |                                                                                              |             |    |
|            |      |                                                                                              |             |    |
|            |      |                                                                                              |             |    |
| 1          |      |                                                                                              |             |    |
| 1          |      |                                                                                              |             |    |
|            |      |                                                                                              |             |    |
|            |      |                                                                                              |             |    |
|            |      |                                                                                              |             |    |
|            |      |                                                                                              |             |    |
|            |      |                                                                                              |             |    |
| 1          |      |                                                                                              |             |    |
| 1          |      |                                                                                              |             |    |
|            |      |                                                                                              |             |    |
|            |      |                                                                                              |             |    |
|            |      |                                                                                              |             |    |
|            |      |                                                                                              |             |    |
| B3         |      | Skirt Pattern Three – size O                                                                 | 8 – Page 12 | B3 |
| L          | L    |                                                                                              |             |    |