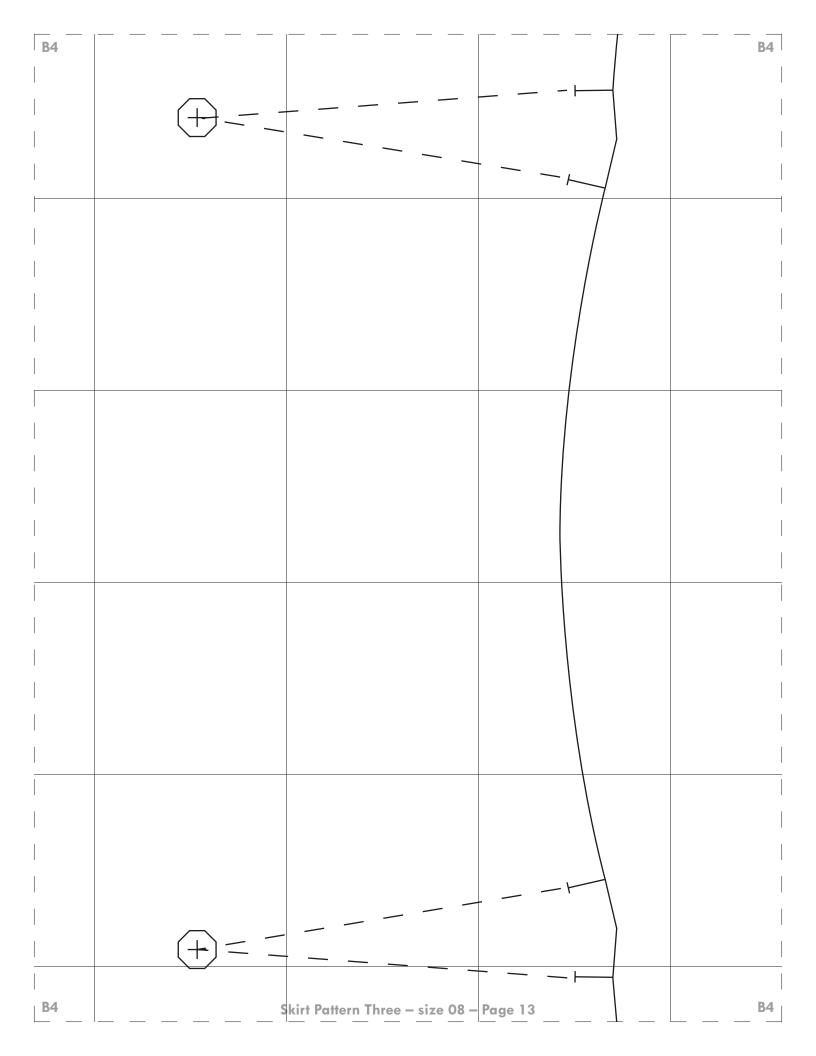

| <b>B</b> 3 |      |                                                                                              |             | B3 |
|------------|------|----------------------------------------------------------------------------------------------|-------------|----|
|            |      |                                                                                              |             |    |
|            |      |                                                                                              |             |    |
| 1          |      |                                                                                              |             |    |
| 1          |      |                                                                                              |             |    |
|            |      |                                                                                              |             |    |
|            |      |                                                                                              |             |    |
|            |      |                                                                                              |             |    |
|            |      |                                                                                              |             |    |
| 1          |      |                                                                                              |             |    |
| 1          |      |                                                                                              |             |    |
|            |      |                                                                                              |             |    |
|            |      |                                                                                              |             |    |
|            |      |                                                                                              |             |    |
|            |      | IRT BACK<br>Classic Flared Skirt, cut 1 fabric (note: follc                                  | w the       |    |
|            |      | inline carefully so ensure the piece is cut on                                               |             |    |
| 1          |      | Flared Skirt with Yoke, follow project instru<br>ate separate pattern pieces for the yoke an |             |    |
|            | skir | t; for the yoke, cut 1 fabric yoke with a verti                                              | cal         |    |
|            |      | inline and cut 1 fabric lower skirt using the c<br>gonal/bias grainline                      | riginal     |    |
|            |      |                                                                                              |             |    |
|            |      |                                                                                              |             |    |
|            |      |                                                                                              |             |    |
| 1          |      |                                                                                              |             |    |
| 1          |      |                                                                                              |             |    |
|            |      |                                                                                              |             |    |
|            |      |                                                                                              |             |    |
|            |      |                                                                                              |             |    |
|            |      |                                                                                              |             |    |
|            |      |                                                                                              |             |    |
| 1          |      |                                                                                              |             |    |
| 1          |      |                                                                                              |             |    |
|            |      |                                                                                              |             |    |
|            |      |                                                                                              |             |    |
|            |      |                                                                                              |             |    |
|            |      |                                                                                              |             |    |
| B3         |      | Skirt Pattern Three – size O                                                                 | 8 – Page 12 | B3 |
| L          | L    |                                                                                              |             |    |