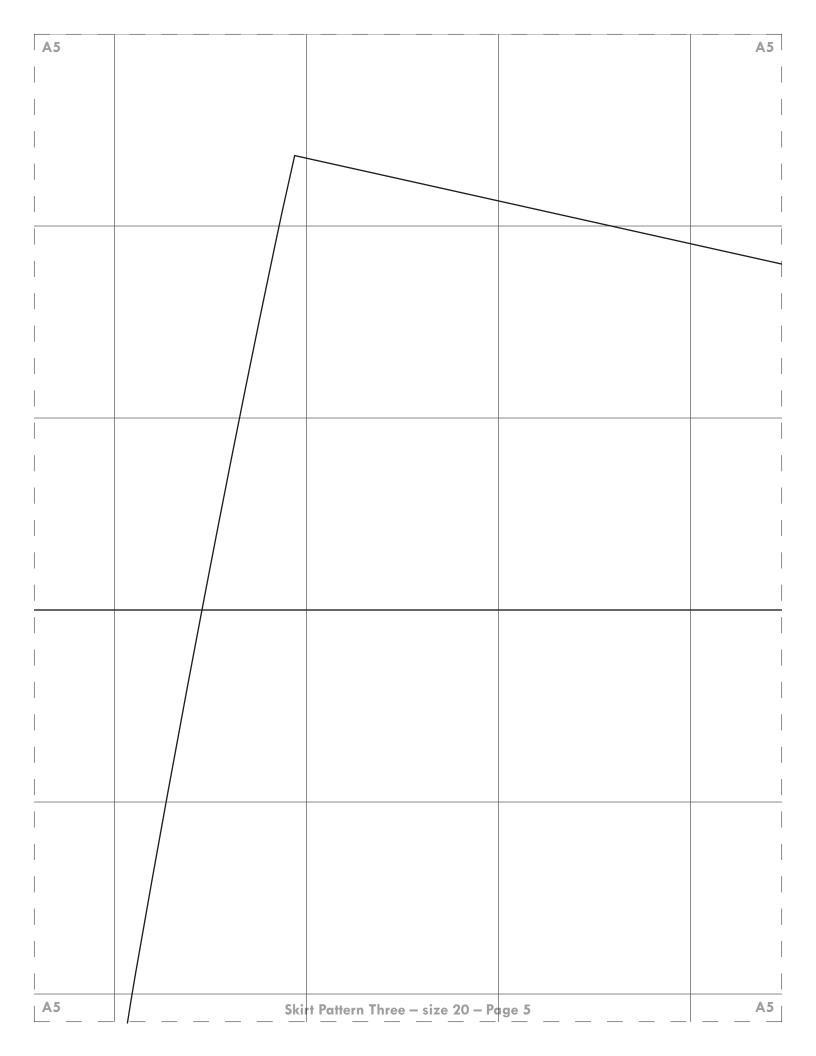

| B7             |                                                                                                                                                                                                      |                                       | <br>B7 |
|----------------|------------------------------------------------------------------------------------------------------------------------------------------------------------------------------------------------------|---------------------------------------|--------|
|                |                                                                                                                                                                                                      |                                       |        |
|                |                                                                                                                                                                                                      |                                       |        |
|                |                                                                                                                                                                                                      |                                       |        |
|                |                                                                                                                                                                                                      |                                       |        |
|                |                                                                                                                                                                                                      |                                       |        |
|                |                                                                                                                                                                                                      |                                       |        |
|                |                                                                                                                                                                                                      |                                       |        |
| For C          | T FRONT<br>assic Flared Skirt, cut 1 fabric (note: follow f<br>Ily so ensure the piece is cut on the bias)                                                                                           | he grainline                          |        |
| separ<br>yoke, | ared Skirt with Yoke, follow project instruction<br>ate pattern pieces for the yoke and lower sk<br>cut 1 fabric yoke with a vertical grainline an<br>skirt using the original diagonal/bias grainli | irt; for the<br>d cut 1 fabric        |        |
|                |                                                                                                                                                                                                      |                                       |        |
|                |                                                                                                                                                                                                      |                                       |        |
|                |                                                                                                                                                                                                      |                                       |        |
|                |                                                                                                                                                                                                      |                                       |        |
|                |                                                                                                                                                                                                      |                                       |        |
|                |                                                                                                                                                                                                      |                                       |        |
|                |                                                                                                                                                                                                      |                                       |        |
|                |                                                                                                                                                                                                      |                                       |        |
| B7             | Skirt Patte                                                                                                                                                                                          | rn Thr <u>ee – size 20 – Page 1</u> 6 | B7     |