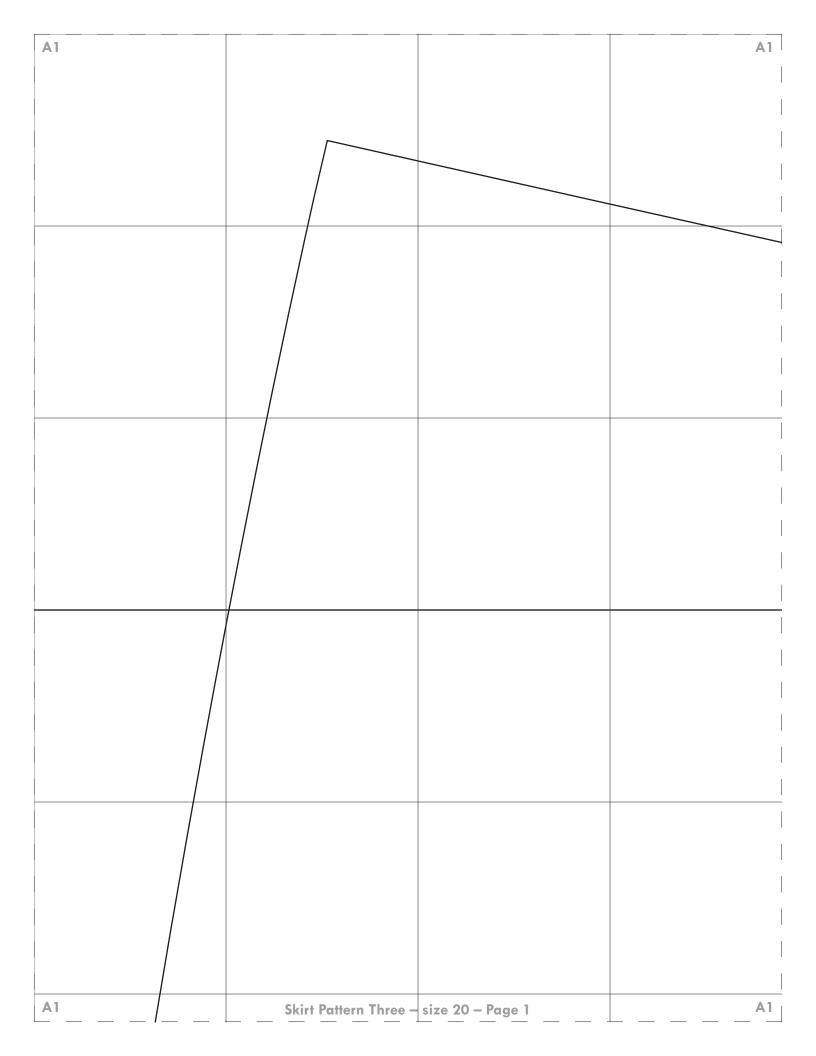

| <b>B</b> 3 |      |                                                                                                          | B3 |
|------------|------|----------------------------------------------------------------------------------------------------------|----|
|            |      |                                                                                                          |    |
|            |      |                                                                                                          |    |
| 1          |      |                                                                                                          |    |
| 1          |      |                                                                                                          |    |
|            |      |                                                                                                          |    |
|            |      |                                                                                                          |    |
|            |      |                                                                                                          |    |
| 1          |      |                                                                                                          |    |
| 1          |      |                                                                                                          |    |
|            |      |                                                                                                          |    |
|            |      |                                                                                                          |    |
|            |      |                                                                                                          |    |
|            |      |                                                                                                          |    |
|            |      | IRT BACK<br>Classic Flared Skirt, cut 1 fabric (note: follow the                                         |    |
| 1          |      | inline carefully so ensure the piece is cut on the bias)                                                 |    |
|            |      | Flared Skirt with Yoke, follow project instructions to                                                   |    |
|            | skir | ate separate pattern pieces for the yoke and lower<br>t; for the yoke, cut 1 fabric yoke with a vertical |    |
|            |      | inline and cut 1 fabric lower skirt using the driginal<br>gonal/bias grainline                           |    |
|            |      |                                                                                                          |    |
|            |      |                                                                                                          |    |
| 1          |      |                                                                                                          |    |
|            |      |                                                                                                          |    |
|            |      |                                                                                                          |    |
|            |      |                                                                                                          |    |
|            |      |                                                                                                          |    |
| 1          |      |                                                                                                          |    |
|            |      |                                                                                                          |    |
| 1          |      |                                                                                                          |    |
|            |      |                                                                                                          |    |
|            |      |                                                                                                          |    |
|            |      |                                                                                                          |    |
| 1          |      |                                                                                                          |    |
| 1          |      |                                                                                                          |    |
| <br>       |      |                                                                                                          |    |
|            |      |                                                                                                          |    |
| <b>B</b> 3 |      |                                                                                                          | B3 |