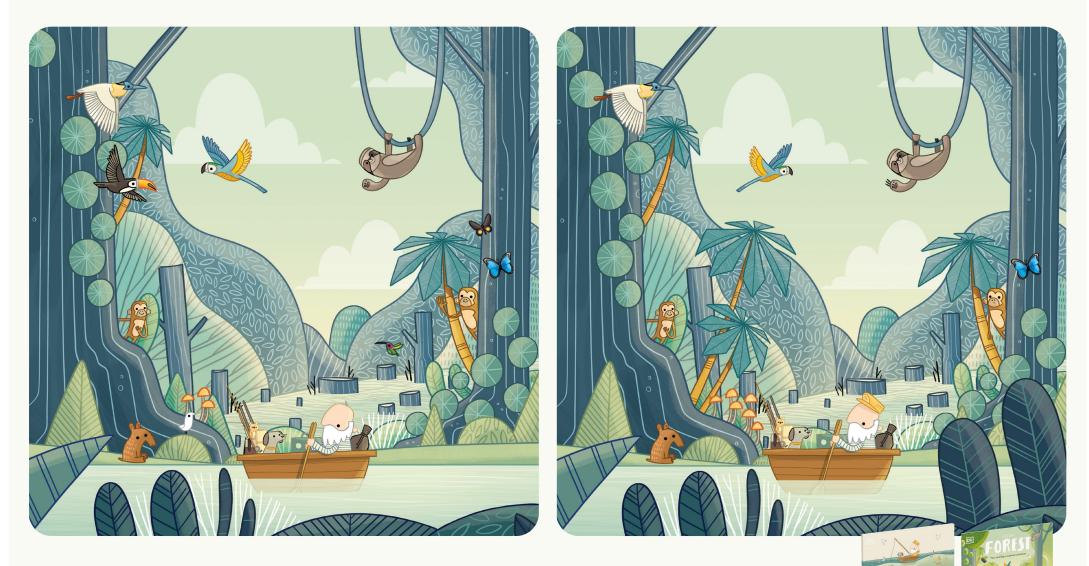

## **SPOT** THE **DIFFERENCE** IN THE **FOREST** Can you find 12 differences between these 2 pictures?

Content from Forest and Fish Available now