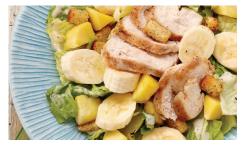

#### healthier menus

Customers are seeking out menu items with healthy and natural ingredients. DOLE 100% Pineapple Juice is a natural sweetener and a great source of vitamins that will win over customers looking for healthier menu items in dressings and sides.

#### versatile ingredient

DOLE 100% Pineapple Juice is a perfect addition or substitution to a variety of dishes while improving nutritional value. It is an ideal tenderizer, marinade, salt alternative and natural sweetener straight from golden, juicy Dole pineapples.