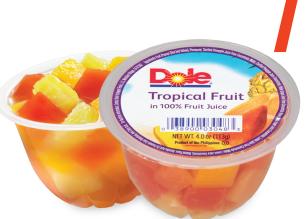

case code: 100-38900-00419-1

TROPICAL FRUIT case code: 100-38900-03048-0

MANDARIN ORANGES case code: 100-38900-04208-7

TAKE YOUR PICK

Contributes ½ Cup Serving of Fruit to USDA Meal Pattern Requirement

Packed in 100% Fruit Juice, Not Syrup

Juice Packing Medium is Creditable as Fruit

Pack/Size: 36/4 oz.

Sourced Globally, to Provide the Best Quality and Reliable Supply Stream

DID YOU KNOW?

TROPICAL FRUITS THAT ARE

SOURCED GLOBALLY ARE COMPLIANT WITH THE BUY AMERICAN PROVISION.

Each 4 oz. bowl contains 90 OR FEWER CALORIES

per serving, is fat-free and offers at least 45% OF THE RECOMMENDED DAILY ALLOWANCE OF VITAMIN C.