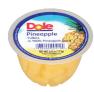

Juice Packing Medium is Creditable as Fruit

Pack/Size: 36/4 oz.

Sourced Globally, to Provide the Best Quality and Reliable Supply Stream

DID YOU KNOW?

TROPICAL FRUITS THAT ARE

SOURCED GLOBALLY ARE COMPLIANT WITH THE BUY AMERICAN PROVISION.