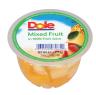

# 1/2 CUP FRUIT BOWLS® IN 100% FRUIT JUICE

CHERRY MIXED FRUIT case code: 100-38900-02062-7

case code: 100-38900-03073-2

**DICED PEARS case code:**100-38900-03019-0

MIXED FRUIT case code: 100-38900-03065-7

case code: 100-38900-00419-1

TROPICAL FRUIT case code: 100-38900-03048-0

MANDARIN ORANGES case code: 100-38900-04208-7

TAKE YOUR PICK

Contributes ½ Cup Serving of Fruit to USDA Meal Pattern Requirement

Packed in 100% Fruit Juice, Not Syrup