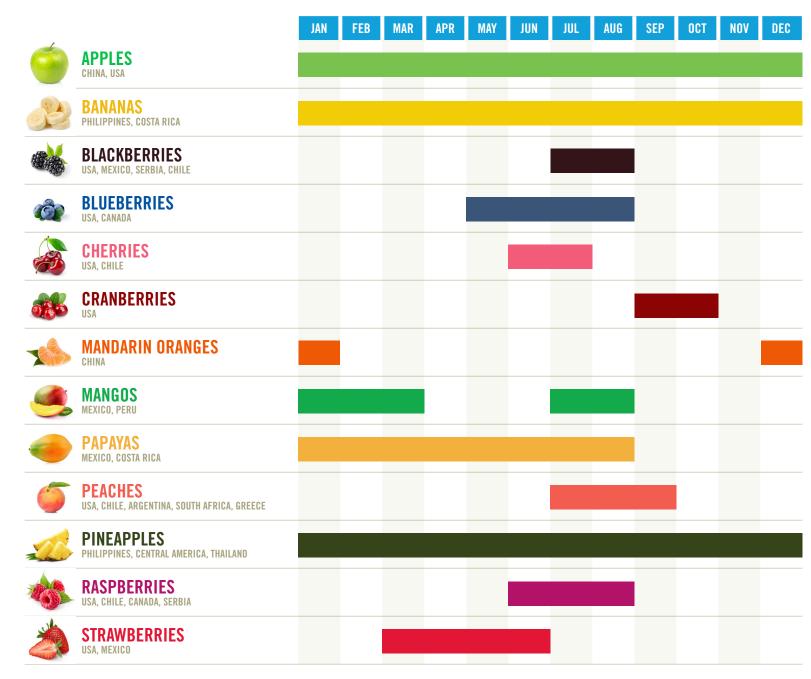

GROWING MENU POSSIBILITIES, YEAR-ROUND.

DOLEFOODSERVICE.COM

DOLE PACKAGED FRUITS ARE SOURCED GLOBALLY TO PROVIDE A DEPENDABLE FRUIT SUPPLY SO YOU CAN ADD BRIGHT, FLAVORFUL FRUIT TO YOUR MENU ANY TIME OF YEAR. WE HARVEST OUR FRUITS AT THE PEAK OF RIPENESS TO CAPTURE FULL FLAVOR AND QUALITY.