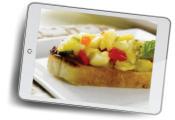

### **PEACH REMOULADE**

A sweet and tangy twist on the classic remoulade, made with DOLE Chef-Ready Cuts Diced Peaches and **DOLE Chef-Ready Peach** Frozen Purée, is the perfect topping for fish tacos.