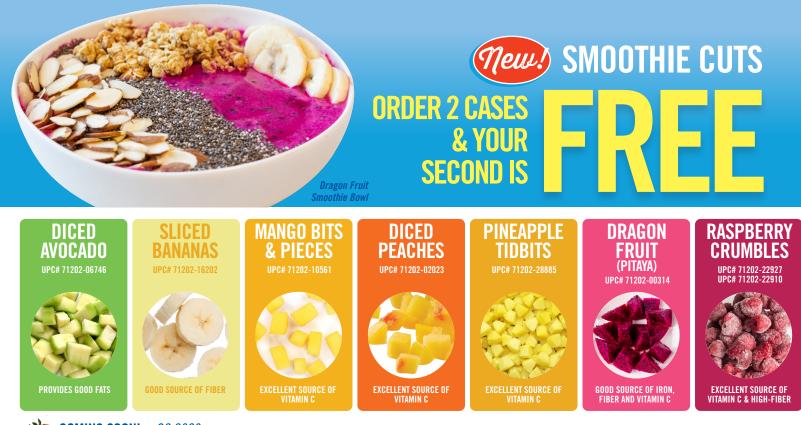

# SMOOTHIE CUTS

Avocado Pineapple Smoothie

## 100% READY-TO-USE BULK IQF FRUIT CRAFTED / SMOOTHIES

- **7 VARIETIES** Diced Avocados, Sliced Bananas, Mango Bits & Pieces, Diced Peaches, Pineapple Tidbits, Dragon Fruit (Pitaya) & Raspberry Crumbles
- SIMPLE INGREDIENTS
- NO ADDED SUGAR
- SAVES TIME AND MONEY
- ZERO FRUIT WASTE
- PRE-CUT FRUIT EXTENDS BLENDER LIFE
- MAINTAINS NUTRIENTS LONGER VS. FRESH

### COMING SOON! – Q2 2020 STRAWBERRY