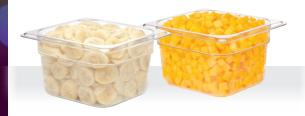

Mango Bits and Pieces and Sliced Bananas

# 8 VARIETIES -

(**IQF**) Diced Avocados, Sliced Bananas, Mango Bits & Pieces, Diced Peaches, Pineapple Tidbits, Dragon Fruit (Pitaya), Strawberry Sort-Outs and Raspberry Crumbles

- SIMPLE INGREDIENTS
- NO ADDED SUGAR
- SAVES TIME AND MONEY
- ZERO FRUIT WASTE
- PRE-CUT FRUIT EXTENDS BLENDER LIFE
- MAINTAINS NUTRIENTS LONGER VS. FRESH