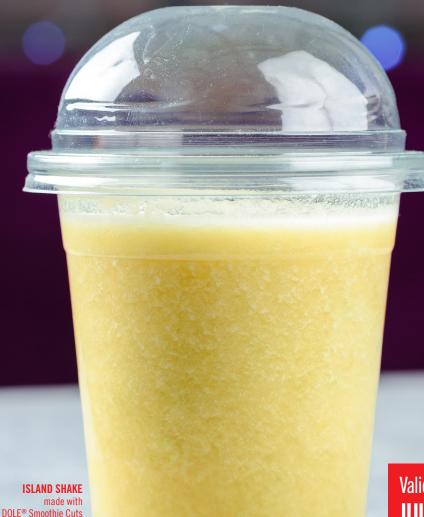

### **DRAGON FRUIT SMOOTHIE BOWL**

made with DOLE® Smoothie Cuts Dragon Fruit Chunks and Sliced Banana