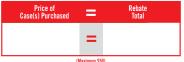

# **ORDER 2 CASES & YOUR SECOND IS FREE**

How many meals/people do you serve to daily?\_

MAIL REBATE TO: **DOLE NEW PRODUCTS OFFER** P.O. Box 810, Hudson, WI 54016

Note: Attach a copy of your original foodservice distributor invoice showing your FIRST TIME ORDER of 2 or more cases of qualifying DOLE Smoothie Cuts between July 1, 2020 — December 31, 2020. Requests must be postmarked no later than January 15, 2021. Checks payable to establishment name only. This offer is not valid in conjunction with any other offer or on cases offered for resale. It is available to Foodservice Operators on purchases made from Foodservice Distributors only. Limit one free case of DOLE Smoothie Cuts per customer location. Maximum DOLE Smoothie Cuts rebate is \$50.00. Multiple units, chains or affiliated groups must participate on an individual basis with individual distributor invoice showing proof of purchase of your first time order. "First Time Order" defined as no purchase of identical SKU in prior 12 months. Please allow 6 to 8 weeks for delivery of your rebate. Retain a copy of your receipts and rebate form for your records.