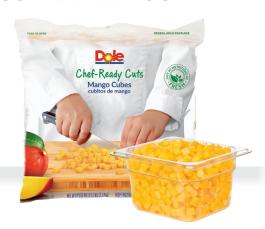

## **CHEF-READY CUTS MANGO CUBES**

**JUST ADD MANGO.** 

- INGREDIENT: MANGO **NOTHING ELSE!**
- NO ADDED FLAVORS **OR PRESERVATIVES**
- SAVES TIME AND MONEY
- ZERO FRUIT WASTE
- PRE-CUT ½" CUBES
- MAINTAINS NUTRIENTS LONGER VS. FRESH