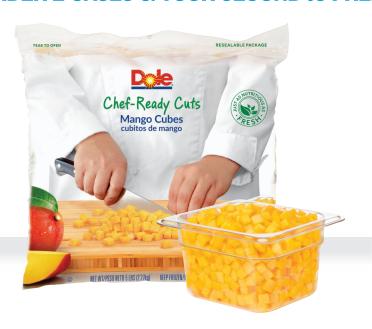

## **CHEF-READY CUTS MANGO CUBES**

**JUST ADD MANGO.** 

- INGREDIENT: MANGO **NOTHING ELSE!**
- NO ADDED FLAVORS **OR PRESERVATIVES**
- SAVES TIME AND MONEY
- ZERO FRUIT WASTE
- PRE-CUT ½" CUBES
- MAINTAINS NUTRIENTS LONGER VS. FRESH