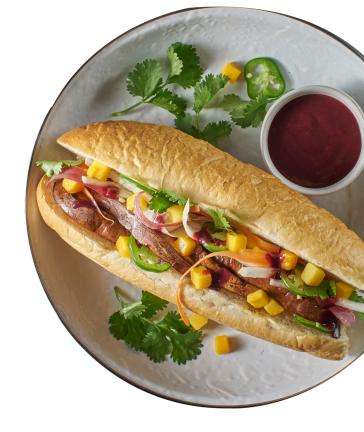

#### GRILLED PORTABELLA MUSHROOM & BLACKBERRY SRIRACHA BANH MI

made with DOLE® Chef-Ready Cuts Mango Cubes