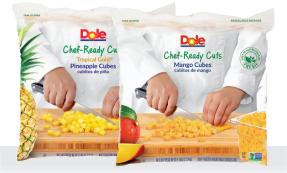

## **CHEF-READY CUTS** AVAILABLE IN 7 IQF VARIETIES, YEAR-ROUND.



• **7 VARIETIES** – (IQF) Sliced Bananas, Pineapple Cubes, Mango Cubes, Diced Peaches, Diced Apples, Diced Strawberries & Sliced Strawberries

- WASHED, CUT & READY-TO-USE
- 100% REAL FRUIT -NO PEELS, NO CORES
- CONSISTENT EVERY TIME
- LABOR SAVINGS
- **RESEALABLE POUCHES**

Valid on purchases made between
JULY 1, 2020 - DECEMBER 31, 2020

CUBAN MUSHROOM Sandwich

made with DOLE® Chef-Ready Cuts Pineapple Cubes and Mango Cubes.

## FREE CASE **ORDER 2 CASES & YOUR SECOND IS FREE**

## **7 VARIETIES AVAILABLE**









**PINEAPPLE CUBES** 

MANGO CUBES

**DICED APPLES** 









**DICED STRAWBERRIES** 

**SLICED STRAWBERRIES** 

**SLICED BANANAS** 

How many meals/people do you serve to daily?\_\_\_\_

**TAGINE STREET TACOS** 

DOLE<sup>®</sup> Chef-Ready Cuts **Diced Apples** 

made wi