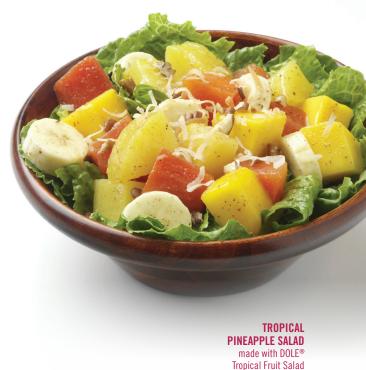

## TROPICAL FRUIT SALAD

BRIGHTEN YOUR MENU. ALL YEAR LONG.

- BLEND OF PINEAPPLE, PAPAYA AND GUAVA
- CONSISTENT TASTE, TEXTURE & COLOR
- PRE-CUT FOR LABOR SAVING CONVENIENCE
- SHELF STABLE, NO REFRIGERATION REQUIRED BEFORE OPENING