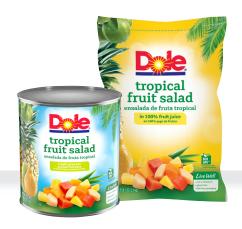

## TROPICAL FRUIT SALAD

BRIGHTEN YOUR MENU. ALL YEAR LONG.

- BLEND OF PINEAPPLE, PAPAYA AND GUAVA
- CONSISTENT TASTE, TEXTURE & COLOR
- PRE-CUT FOR LABOR SAVING CONVENIENCE
- SHELF STABLE, NO REFRIGERATION REQUIRED BEFORE OPENING

## **ORDER 2 CASES & YOUR SECOND IS FREE**

TROPICAL FRUIT SALAD

Varieties available in #10 Cans and 81 oz. Pouch Packs