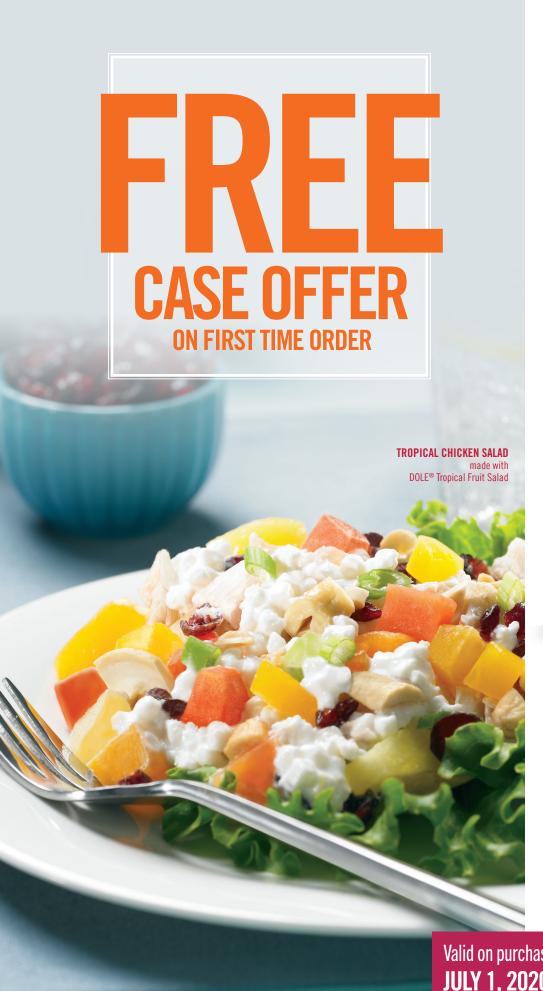

## TROPICAL FRUIT SALAD

BRIGHTEN YOUR MENU. ALL YEAR LONG.

- BLEND OF PINEAPPLE, PAPAYA AND GUAVA
- CONSISTENT TASTE, TEXTURE & COLOR
- PRE-CUT FOR LABOR SAVING CONVENIENCE
- SHELF STABLE, NO REFRIGERATION REQUIRED BEFORE OPENING