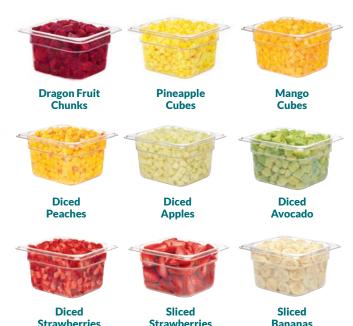

### **Chef-Ready Cuts**

Available in 9 IQF Varieties, Year-Round.

- Washed, Cut & Ready-to-Use
- Quick-frozen to Lock in Nutrients & Flavor
- 100% Usable Fruit No Peels, No Cores
- Valuable Labor Saving Efficiencies

#### **9 Varieties Available**