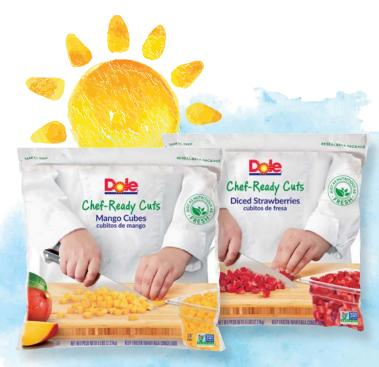

### **Chef-Ready Cuts**

Available in 9 IQF Varieties, Year-Round.

- Washed, Cut & Ready-to-Use
- Quick-frozen to Lock in Nutrients & Flavor
- 100% Usable Fruit No Peels, No Cores
- Valuable Labor Saving Efficiencies