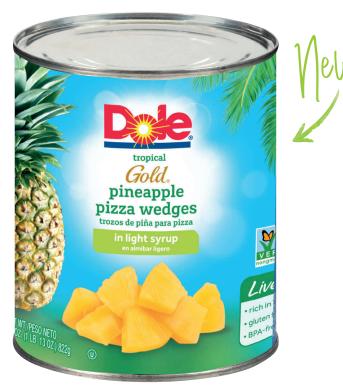

# Pineapple Pizza Wedges in Light Syrup Buy 2 Cases, Get 1 Case Free! on First Time Order

#### Pineapple Pizza Wedges in Light Syrup

## Free Case Order 2 cases and your second is Free!

Scan the code and upload your distributor proof of purchase to qualify.

**BBQ Chicken Pizza** 

made with DOLE Pineapple Pizza Wedges in Light Syrup

Pineapple Pizza Wedges in Light Syrup - 29 oz. 100-38900-77508-4 Wedges offer a **wider surface area** for perfect artisan pineapple without lifting a knife.